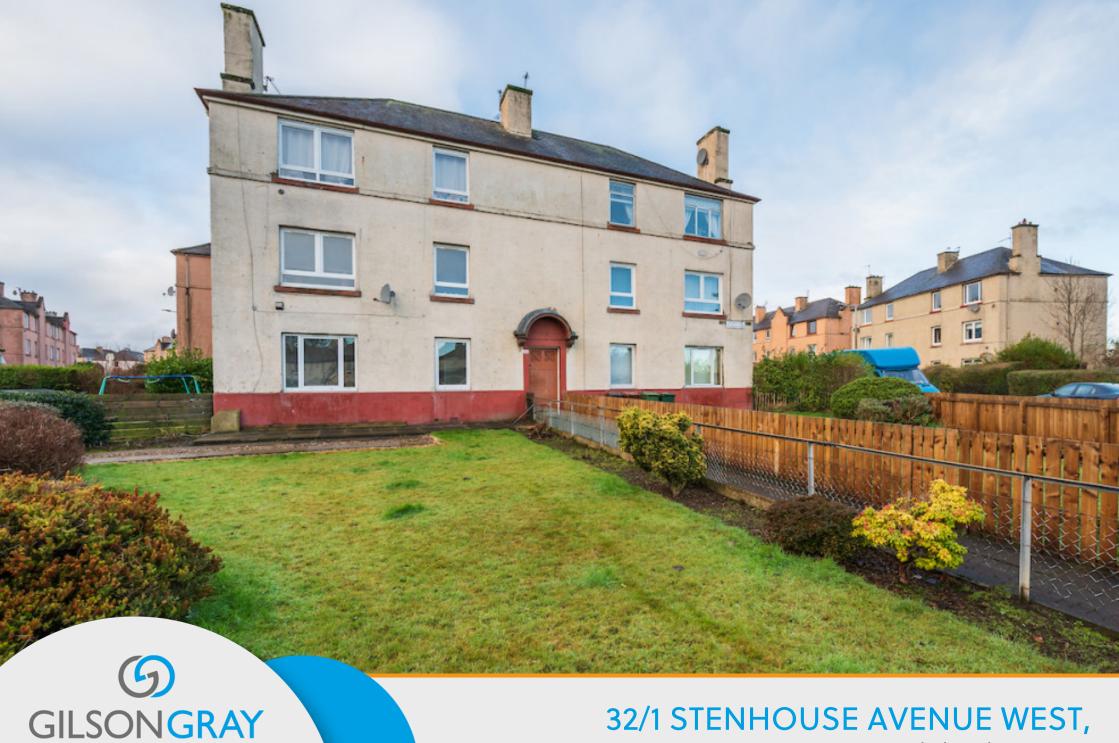

LAW • PROPERTY • FINANCE

32/1 STENHOUSE AVENUE WEST,

Edinburgh, EH11 3EU

A bright and well presented, two bedroom, ground floor flat newly decorated throughout with neutral decor and modern kitchen and bathroom. The property further benefits from a well-maintained close, as well as use of communal drying green to the rear and off-street parking in the substantial private front garden. Stenhouse Avenue West is a quiet, residential street, conveniently located between the popular areas of Slateford and Murrayfield, with their thriving local cafe culture and good selection of bars and eateries. The lovely open spaces of Saughton Public Park and Rose Garden are nearby, as well as the pleasant Water of Leith Walkway. A further array of shops and restaurants and the fantastic museums and attractions of Edinburgh City Centre are also within easy reach. The central position of the property benefits from excellent transport links with Haymarket and Slateford Train Stations providing rail access east and west, Ballgreen and Saughton Tram Stops close by and for the motorist, Slateford Road (A70) is a quick route to the City Bypass.

"A BRIGHT TWO-BEDROOM GROUND-FLOOR FLAT, SITUATED IN A POPULAR AREA CLOSE TO EXCELLENT AMENITIES AND LOVELY GREEN SPACES"

STENHOUSE AVENUE WEST NOT TO SCALE - FOR ILLUSTRATIVE PURPOSES ONLY APPROXIMATE GROSS INTERNAL FLOOR AREA 604 SQ FT / 56.1 SQ M All measurements and fixtures including doors and windows are approximate and should be independently verified. Copyright © exposure www.photographyandfloorplans.co.uk