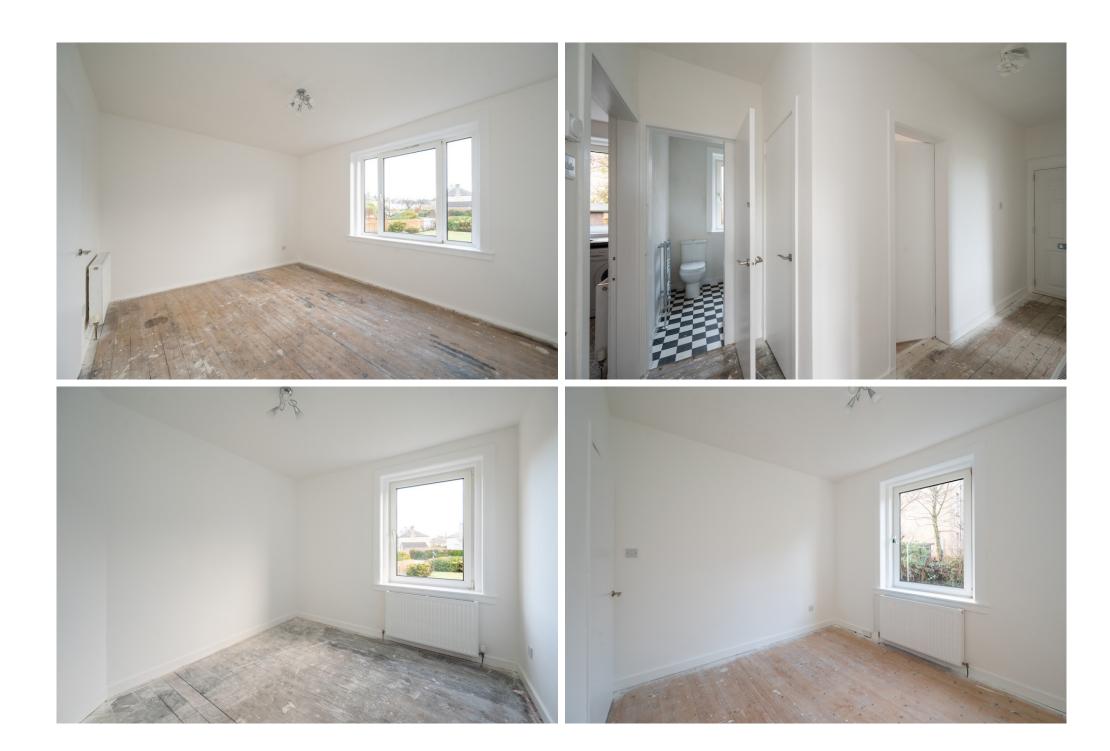

LAW • PROPERTY • FINANCE

32/1 STENHOUSE AVENUE WEST,

Edinburgh, EH11 3EU

A bright and well presented, two bedroom, ground floor flat newly decorated throughout with neutral decor and modern kitchen and bathroom. The property further benefits from a well-maintained close, as well as use of communal drying green to the rear and off-street parking in the substantial private front garden. Stenhouse Avenue West is a quiet, residential street, conveniently located between the popular areas of Slateford and Murrayfield, with their thriving local cafe culture and good selection of bars and eateries. The lovely open spaces of Saughton Public Park and Rose Garden are nearby, as well as the pleasant Water of Leith Walkway. A further array of shops and restaurants and the fantastic museums and attractions of Edinburgh City Centre are also within easy reach. The central position of the property benefits from excellent transport links with Haymarket and Slateford Train Stations providing rail access east and west, Ballgreen and Saughton Tram Stops close by and for the motorist, Slateford Road (A70) is a quick route to the City Bypass.

## **FEATURES**

- Sunny First Floor Flat
- Newly Decorated Throughout
- Entrance Hall with Two Storage Cupboards
- Living Room with Storage Cupboard
- Fitted Kitchen
- Two Good-Sized Double Bedrooms
- Modern Shower room
- Gas Central Heating
- Double Glazing Throughout
- Well Maintained Communal Rear Gardens
- Private Front and Rear Garden Areas with Off-Street Parking