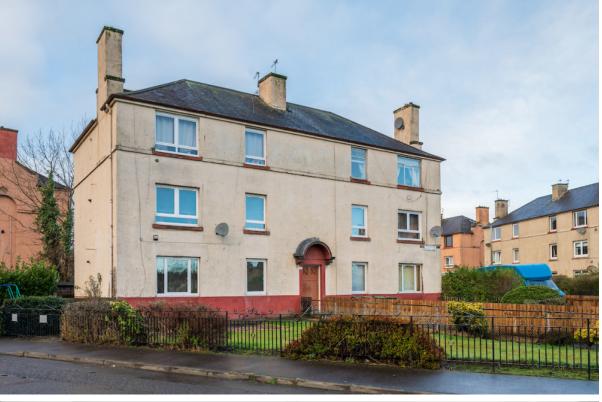

LAW • PROPERTY • FINANCE

32/1 STENHOUSE AVENUE WEST,

Edinburgh, EH11 3EU

A bright and well presented, two bedroom, ground floor flat newly decorated throughout with neutral decor and modern kitchen and bathroom. The property further benefits from a well-maintained close, as well as use of communal drying green to the rear and off-street parking in the substantial private front garden. Stenhouse Avenue West is a quiet, residential street, conveniently located between the popular areas of Slateford and Murrayfield, with their thriving local cafe culture and good selection of bars and eateries. The lovely open spaces of Saughton Public Park and Rose Garden are nearby, as well as the pleasant Water of Leith Walkway. A further array of shops and restaurants and the fantastic museums and attractions of Edinburgh City Centre are also within easy reach. The central position of the property benefits from excellent transport links with Haymarket and Slateford Train Stations providing rail access east and west, Ballgreen and Saughton Tram Stops close by and for the motorist, Slateford Road (A70) is a quick route to the City Bypass.

"A BRIGHT TWO-BEDROOM GROUND-FLOOR FLAT, SITUATED IN A POPULAR AREA CLOSE TO EXCELLENT AMENITIES AND LOVELY GREEN SPACES"

STENHOUSE AVENUE WEST NOT TO SCALE - FOR ILLUSTRATIVE PURPOSES ONLY APPROXIMATE GROSS INTERNAL FLOOR AREA 604 SQ FT / 56.1 SQ M All measurements and fixtures including doors and windows are approximate and should be independently verified. Copyright © exposure www.photographyandfloorplans.co.uk