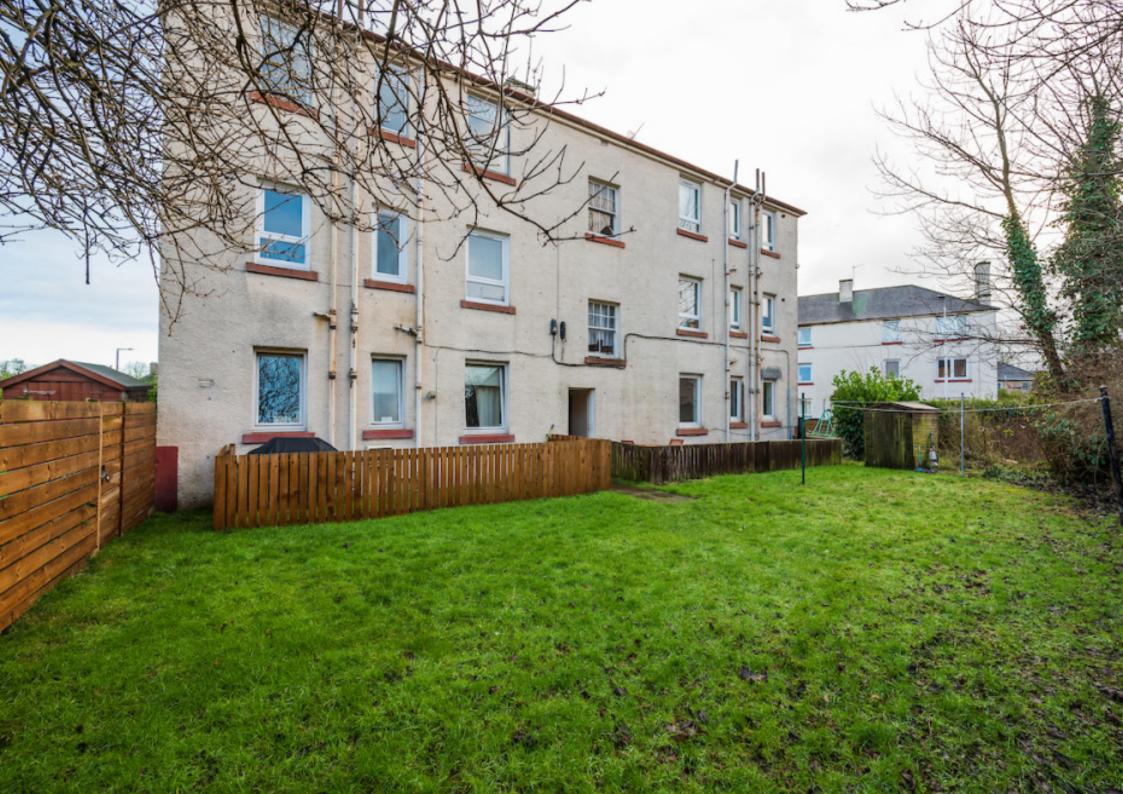

LAW • PROPERTY • FINANCE

32/1 STENHOUSE AVENUE WEST,

Edinburgh, EH11 3EU

A bright and well presented, two bedroom, ground floor flat newly decorated throughout with neutral decor and modern kitchen and bathroom. The property further benefits from a well-maintained close, as well as use of communal drying green to the rear and off-street parking in the substantial private front garden. Stenhouse Avenue West is a quiet, residential street, conveniently located between the popular areas of Slateford and Murrayfield, with their thriving local cafe culture and good selection of bars and eateries. The lovely open spaces of Saughton Public Park and Rose Garden are nearby, as well as the pleasant Water of Leith Walkway. A further array of shops and restaurants and the fantastic museums and attractions of Edinburgh City Centre are also within easy reach. The central position of the property benefits from excellent transport links with Haymarket and Slateford Train Stations providing rail access east and west, Ballgreen and Saughton Tram Stops close by and for the motorist, Slateford Road (A70) is a quick route to the City Bypass.

"A BRIGHT TWO-BEDROOM GROUND-FLOOR FLAT, SITUATED IN A POPULAR AREA CLOSE TO EXCELLENT AMENITIES AND LOVELY GREEN SPACES"

STENHOUSE AVENUE WEST NOT TO SCALE - FOR ILLUSTRATIVE PURPOSES ONLY APPROXIMATE GROSS INTERNAL FLOOR AREA 604 SQ FT / 56.1 SQ M All measurements and fixtures including doors and windows are approximate and should be independently verified. Copyright © exposure www.photographyandfloorplans.co.uk