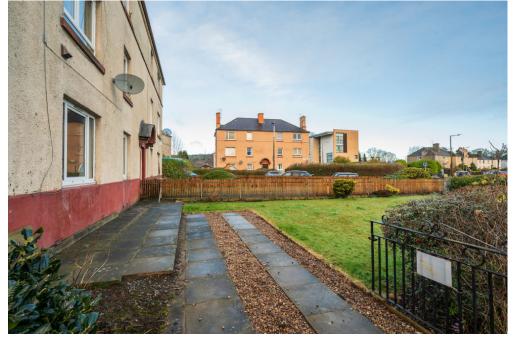

LAW • PROPERTY • FINANCE

32/1 STENHOUSE AVENUE WEST,

Edinburgh, EH11 3EU

A bright and well presented, two bedroom, ground floor flat newly decorated throughout with neutral decor and modern kitchen and bathroom. The property further benefits from a well-maintained close, as well as use of communal drying green to the rear and off-street parking in the substantial private front garden. Stenhouse Avenue West is a quiet, residential street, conveniently located between the popular areas of Slateford and Murrayfield, with their thriving local cafe culture and good selection of bars and eateries. The lovely open spaces of Saughton Public Park and Rose Garden are nearby, as well as the pleasant Water of Leith Walkway. A further array of shops and restaurants and the fantastic museums and attractions of Edinburgh City Centre are also within easy reach. The central position of the property benefits from excellent transport links with Haymarket and Slateford Train Stations providing rail access east and west, Ballgreen and Saughton Tram Stops close by and for the motorist, Slateford Road (A70) is a quick route to the City Bypass.