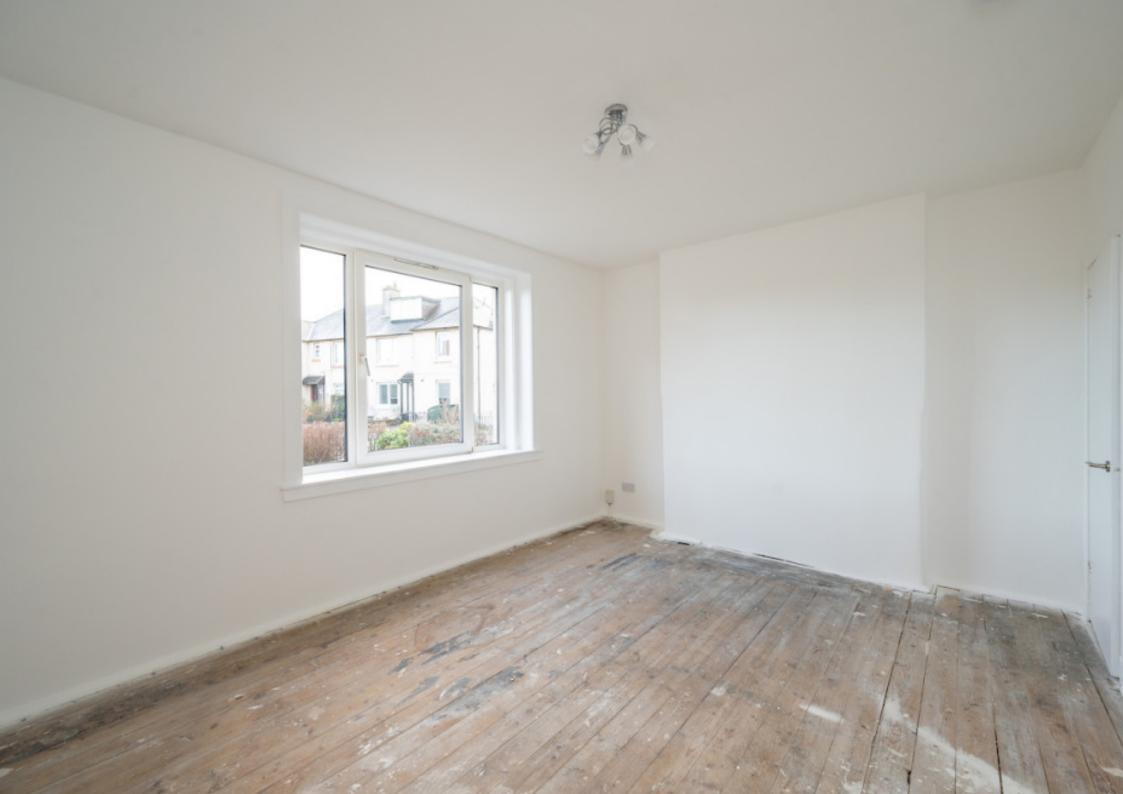

## **FEATURES**

- Sunny First Floor Flat
- Newly Decorated Throughout
- Entrance Hall with Two Storage Cupboards
- Living Room with Storage Cupboard
- Fitted Kitchen
- Two Good-Sized Double Bedrooms
- Modern Shower room
- Gas Central Heating
- Double Glazing Throughout
- Well Maintained Communal Rear Gardens
- Private Front and Rear Garden Areas with Off-Street Parking