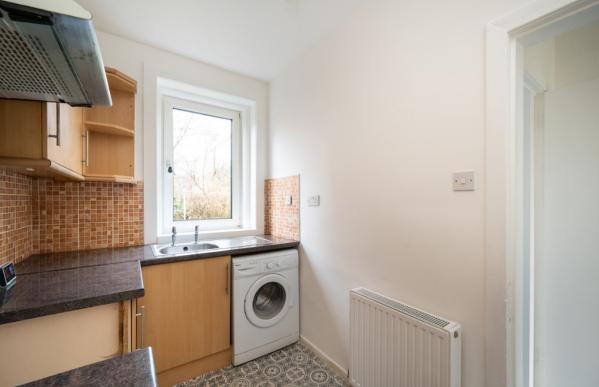

## **FEATURES**

- Sunny First Floor Flat
- Newly Decorated Throughout
- Entrance Hall with Two Storage Cupboards
- Living Room with Storage Cupboard
- Fitted Kitchen
- Two Good-Sized Double Bedrooms
- Modern Shower room
- Gas Central Heating
- Double Glazing Throughout
- Well Maintained Communal Rear Gardens
- Private Front and Rear Garden Areas with Off-Street Parking