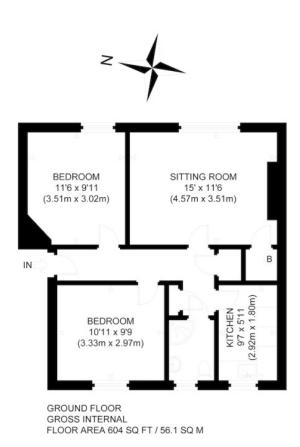

"A BRIGHT TWO-BEDROOM GROUND-FLOOR FLAT, SITUATED IN A POPULAR AREA CLOSE TO EXCELLENT AMENITIES AND LOVELY GREEN SPACES"

STENHOUSE AVENUE WEST NOT TO SCALE - FOR ILLUSTRATIVE PURPOSES ONLY APPROXIMATE GROSS INTERNAL FLOOR AREA 604 SQ FT / 56.1 SQ M All measurements and fixtures including doors and windows are approximate and should be independently verified. Copyright © exposure www.photographyandfloorplans.co.uk