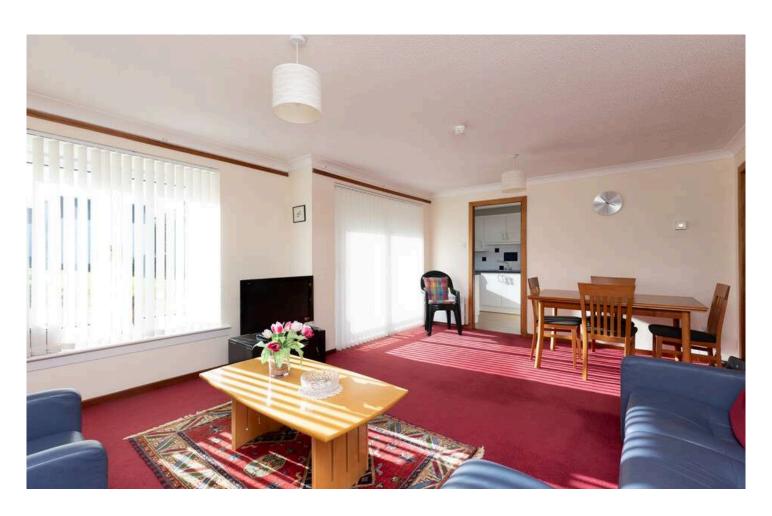

The accommodation comprises: entrance hall with storage and airing cupboards, spacious open lounge/dining area with access to your balcony which has views to the hotel, kitchen, 2 double bedrooms with built in wardrobes, and the principal bedroom benefitting from en-suite facilities and a family bathroom. Heat is provided by electric heaters, and the property also has double glazed windows throughout.