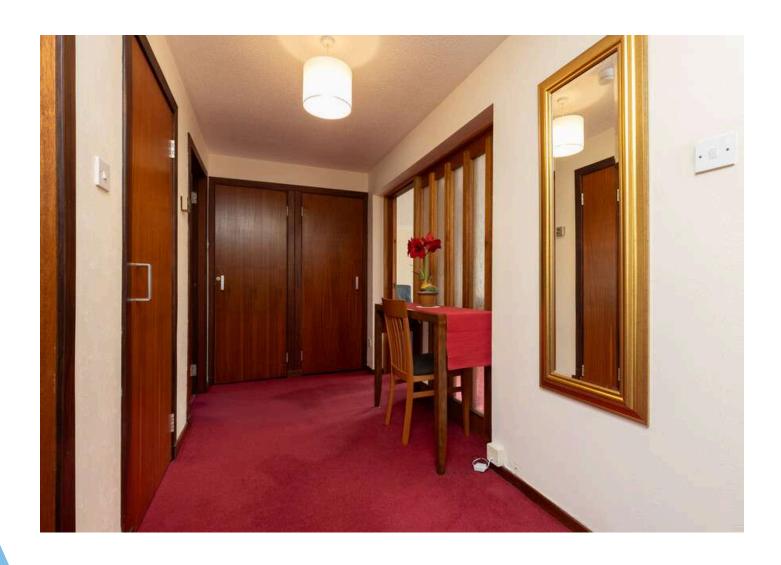

The accommodation comprises: entrance hall with storage and airing cupboards, spacious open lounge/dining area with access to your balcony which has views to the hotel, kitchen, 2 double bedrooms with built in wardrobes, and the principal bedroom benefitting from en-suite facilities and a family bathroom. Heat is provided by electric heaters, and the property also has double glazed windows throughout.

Externally the property sits within very well maintained, mature, communal garden grounds.

EPC - C Council Tax - E

to view: T: 01738 630 350

E: property@jamesonmackay.co.uk

Measurements:

Hall: 4.16 x 1.53

Bathroom: 1.72 x 2.27