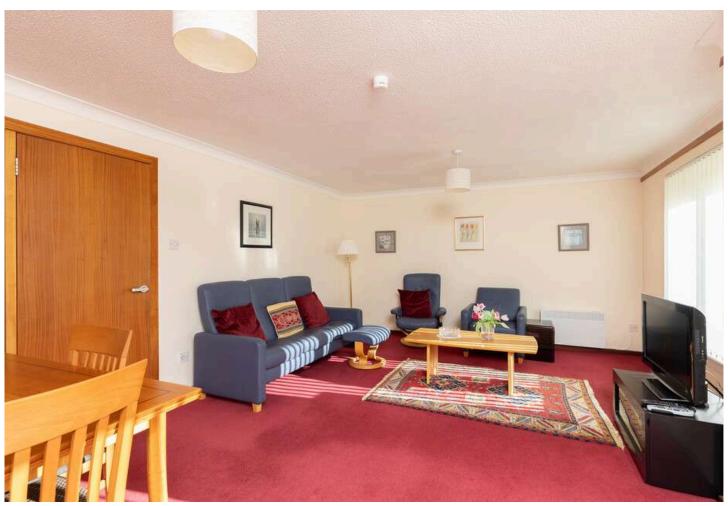

The accommodation comprises: entrance hall with storage and airing cupboards, spacious open lounge/dining area with access to your balcony which has views to the hotel, kitchen, 2 double bedrooms with built in wardrobes, and the principal bedroom benefitting from en-suite facilities and a family bathroom. Heat is provided by electric heaters, and the property also has double glazed windows throughout.