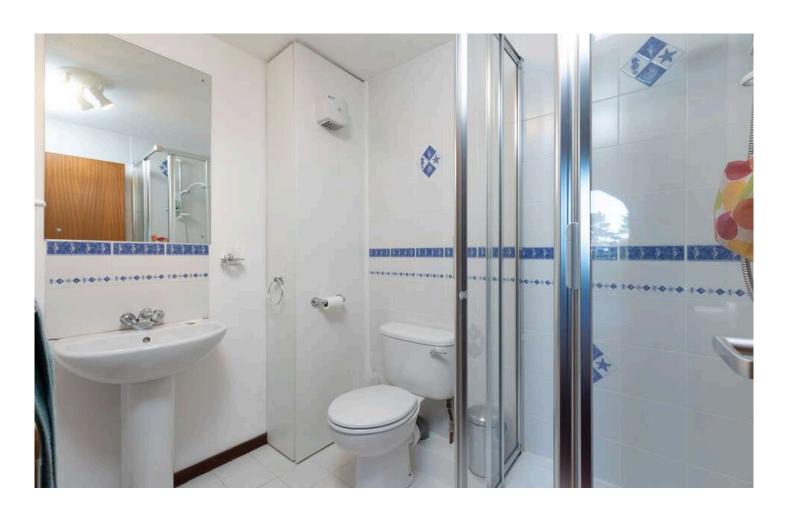

The accommodation comprises: entrance hall with storage and airing cupboards, spacious open lounge/dining area with access to your balcony which has views to the hotel, kitchen, 2 double bedrooms with built in wardrobes, and the principal bedroom benefitting from en-suite facilities and a family bathroom. Heat is provided by electric heaters, and the property also has double glazed windows throughout.