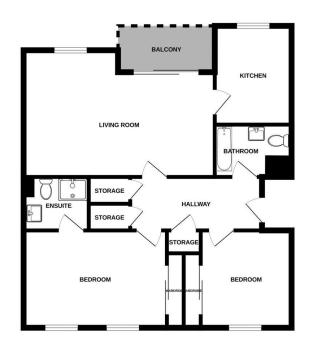

The accommodation comprises: entrance hall with storage and airing cupboards, spacious open lounge/dining area with access to your balcony which has views to the hotel, kitchen, 2 double bedrooms with built in wardrobes, and the principal bedroom benefitting from en-suite facilities and a family bathroom. Heat is provided by electric heaters, and the property also has double glazed windows throughout.

Approx. Measurements in Meters

Bed2: 2.96 x 2.45

Bed1: 2.96 x 4.15

En-suite: 2.0 x 1.48

Lounge: 4.03 x 5.46

Kitchen: 2.26 x 2.95