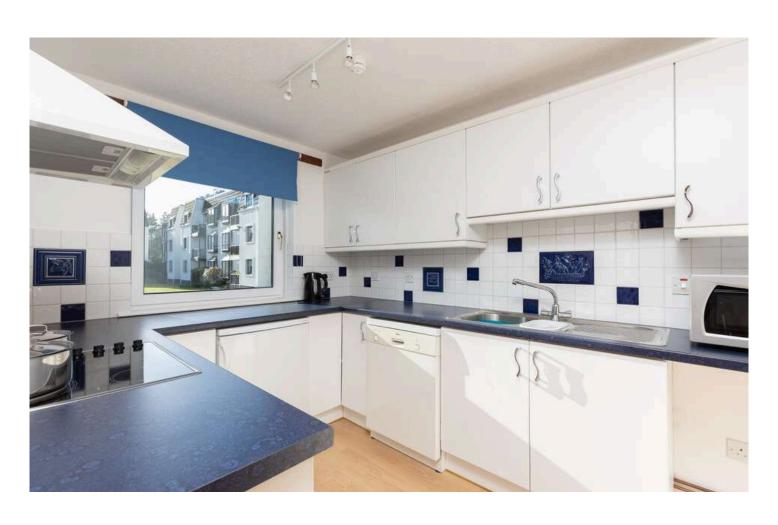

The accommodation comprises: entrance hall with storage and airing cupboards, spacious open lounge/dining area with access to your balcony which has views to the hotel, kitchen, 2 double bedrooms with built in wardrobes, and the principal bedroom benefitting from en-suite facilities and a family bathroom. Heat is provided by electric heaters, and the property also has double glazed windows throughout.