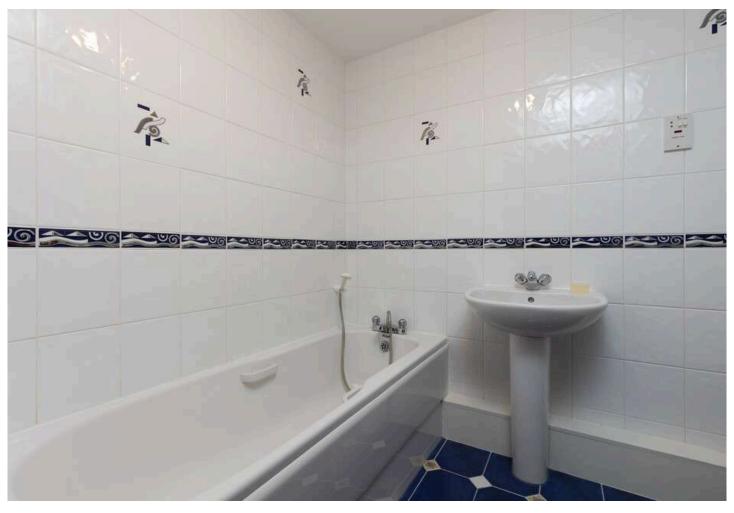

The accommodation comprises: entrance hall with storage and airing cupboards, spacious open lounge/dining area with access to your balcony which has views to the hotel, kitchen, 2 double bedrooms with built in wardrobes, and the principal bedroom benefitting from en-suite facilities and a family bathroom. Heat is provided by electric heaters, and the property also has double glazed windows throughout.

Externally the property sits within very well maintained, mature, communal garden grounds.

EPC - C Council Tax - E

to view: T: 01738 630 350

E: property@jamesonmackay.co.uk

Measurements:

Hall: 4.16 x 1.53

Bathroom: 1.72 x 2.27