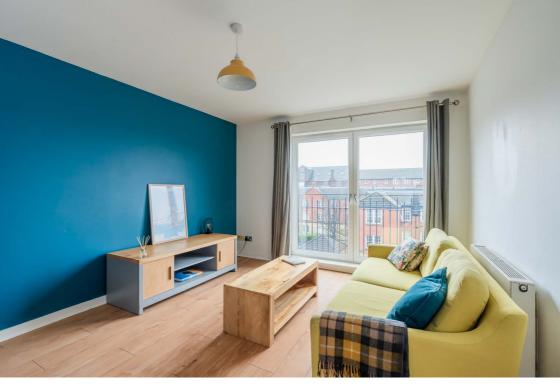

### Description

In move in condition this lovely home in brief comprises; secure entry system, lift/stair access to all floors, welcoming entrance hallway with built-in storage, generously proportioned and bright reception/dining room with Juliet balcony, stylish fitted kitchen, light and airy principal bedroom with fitted wardrobes and en-suite shower room, second well proportioned double bedroom and contemporary bathroom with three-piece suite and shower over bath. Further benefits include gas central heating and double glazing throughout.