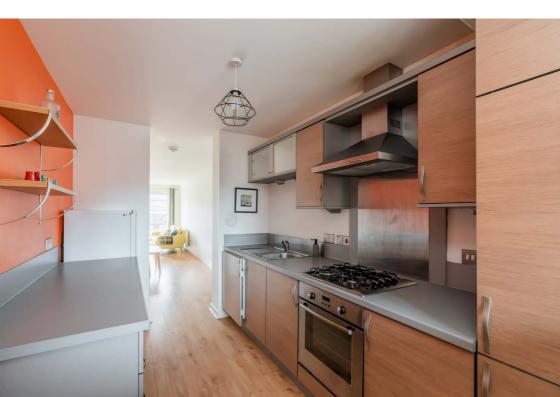

### Description

In move in condition this lovely home in brief comprises; secure entry system, lift/stair access to all floors, welcoming entrance hallway with built-in storage, generously proportioned and bright reception/dining room with Juliet balcony, stylish fitted kitchen, light and airy principal bedroom with fitted wardrobes and en-suite shower room, second well proportioned double bedroom and contemporary bathroom with three-piece suite and shower over bath. Further benefits include gas central heating and double glazing throughout.

#### **Extras**

All fitted floor coverings will be included in the sale together with the integrated appliances in the kitchen.