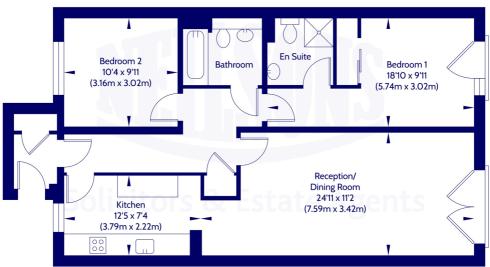

#### Approx. Gross Internal Floor Area 77.81 Sq M / 838 Sq Ft.

Third Floor

Area excludes any garages, outbuildings, unconverted attics, eaves and voids if applicable. All measurements are approximate and include areas under coombed ceilings in finished rooms. Not to scale. For identification only. © 2024 Neilsons Solicitors & Estate Agents Plans by planography.co.uk