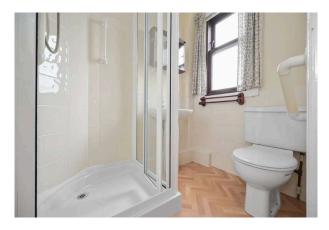

## wardrobes

- Double bedroom two with rear facing window and builtin wardrobes
- Family shower room with corner electric shower, wc and sink
- · Gas central heating and single glazing
- Private garden grounds to the side and rear with an additional communal drying green