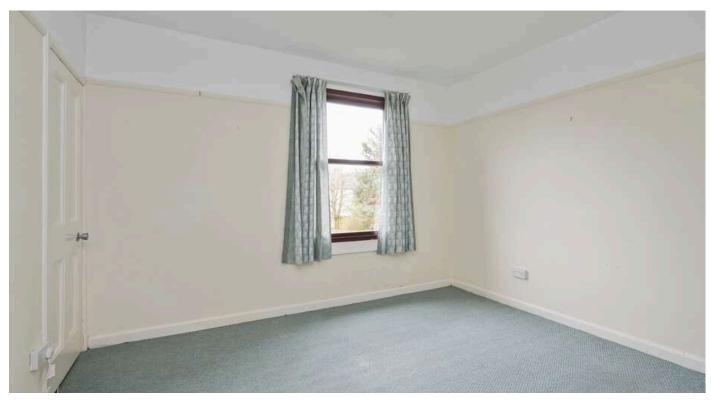

- · Main door entrance
- Hallway with loft access and airing store cupboard
- Spacious living room with twin front facing windows and gas fire
- Fitted kitchen with a range base and wall units, gas cooker, washing machine, fridge, and small worktop freezer
- Double bedroom with rear facing window and built-in