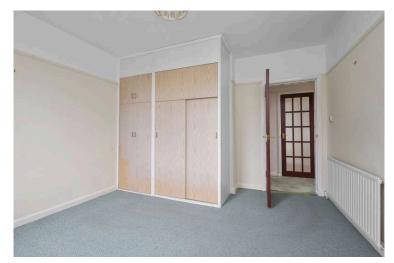

- · Main door entrance
- Hallway with loft access and airing store cupboard
- Spacious living room with twin front facing windows and gas fire
- Fitted kitchen with a range base and wall units, gas cooker, washing machine, fridge, and small worktop freezer
- Double bedroom with rear facing window and built-in

## wardrobes

- Double bedroom two with rear facing window and builtin wardrobes
- Family shower room with corner electric shower, wc and sink
- · Gas central heating and single glazing
- Private garden grounds to the side and rear with an additional communal drying green