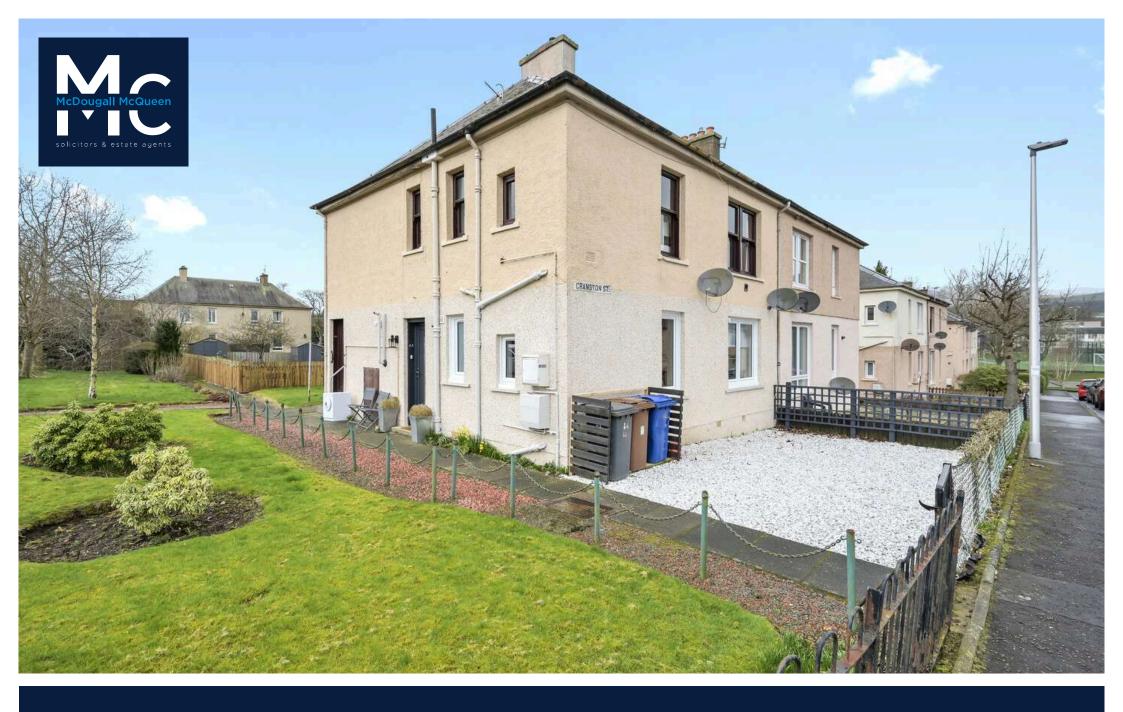

Superb location for yet another great first-time purchase. McDougall McQueen are delighted to present to the market this lovely, spacious main door, two-bedroom upper flat, part of a block of four similar properties. Set in a sought-after residential location in the lovely Midlothian town of Penicuik, it is thought this property will make the ideal first-time purchase or investment opportunity. The property is offered in good clean condition throughout but does now require some upgrading. There are good sized private garden grounds to the side and rear with the advantage of a communal drying green

- · Main door entrance
- Hallway with loft access and airing store cupboard
- Spacious living room with twin front facing windows and gas fire
- Fitted kitchen with a range base and wall units, gas cooker, washing machine, fridge, and small worktop freezer
- Double bedroom with rear facing window and built-in

## wardrobes

- Double bedroom two with rear facing window and builtin wardrobes
- Family shower room with corner electric shower, wc and sink
- · Gas central heating and single glazing
- Private garden grounds to the side and rear with an additional communal drying green