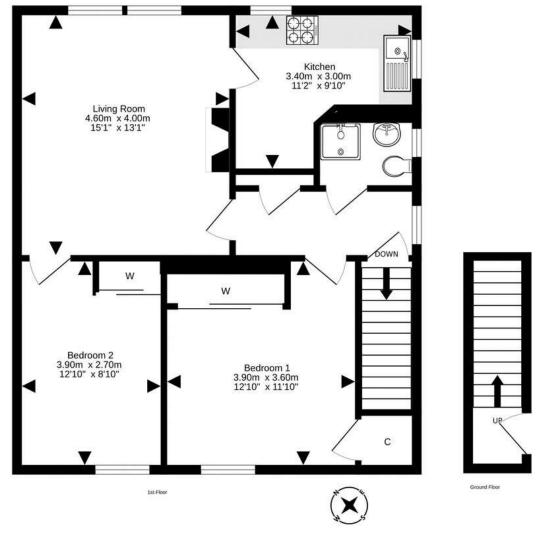

- · Main door entrance
- Hallway with loft access and airing store cupboard
- Spacious living room with twin front facing windows and gas fire
- Fitted kitchen with a range base and wall units, gas cooker, washing machine, fridge, and small worktop freezer
- Double bedroom with rear facing window and built-in

## wardrobes

- Double bedroom two with rear facing window and builtin wardrobes
- Family shower room with corner electric shower, wc and sink
- · Gas central heating and single glazing
- Private garden grounds to the side and rear with an additional communal drying green