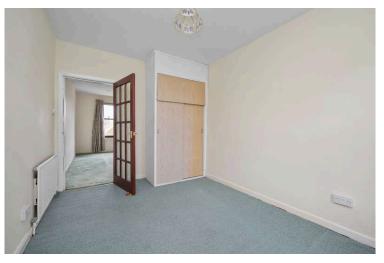

## wardrobes

- Double bedroom two with rear facing window and builtin wardrobes
- Family shower room with corner electric shower, wc and sink
- · Gas central heating and single glazing
- Private garden grounds to the side and rear with an additional communal drying green