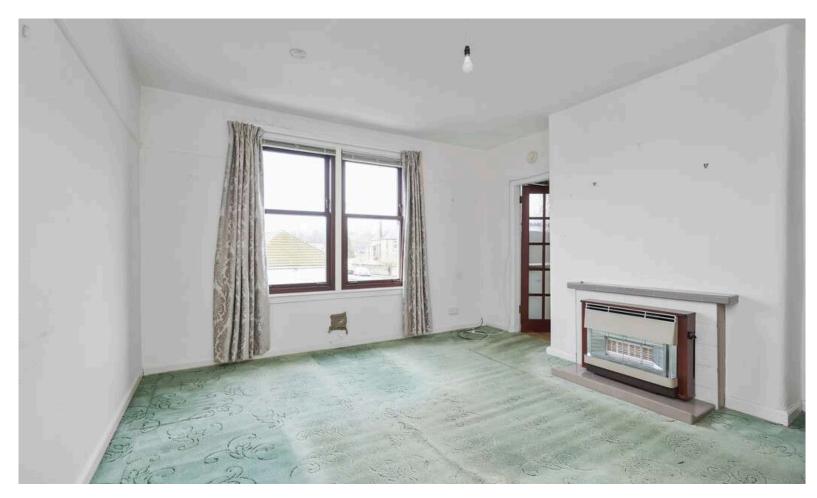

- · Main door entrance
- Hallway with loft access and airing store cupboard
- Spacious living room with twin front facing windows and gas fire
- Fitted kitchen with a range base and wall units, gas cooker, washing machine, fridge, and small worktop freezer
- Double bedroom with rear facing window and built-in