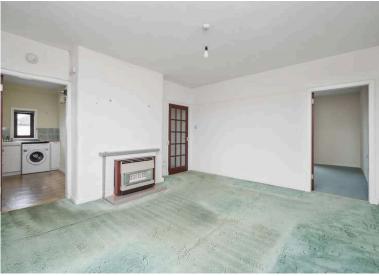

- · Main door entrance
- Hallway with loft access and airing store cupboard
- Spacious living room with twin front facing windows and gas fire
- Fitted kitchen with a range base and wall units, gas cooker, washing machine, fridge, and small worktop freezer
- Double bedroom with rear facing window and built-in