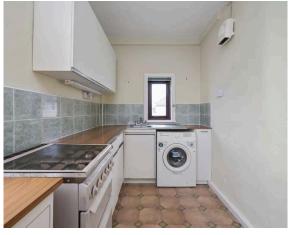

- · Main door entrance
- Hallway with loft access and airing store cupboard
- Spacious living room with twin front facing windows and gas fire
- Fitted kitchen with a range base and wall units, gas cooker, washing machine, fridge, and small worktop freezer
- Double bedroom with rear facing window and built-in