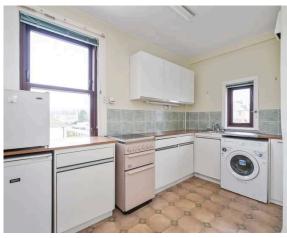

- · Main door entrance
- Hallway with loft access and airing store cupboard
- Spacious living room with twin front facing windows and gas fire
- Fitted kitchen with a range base and wall units, gas cooker, washing machine, fridge, and small worktop freezer
- Double bedroom with rear facing window and built-in