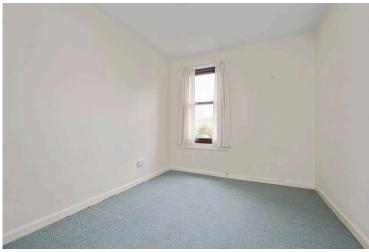

## wardrobes

- Double bedroom two with rear facing window and builtin wardrobes
- Family shower room with corner electric shower, wc and sink
- · Gas central heating and single glazing
- Private garden grounds to the side and rear with an additional communal drying green