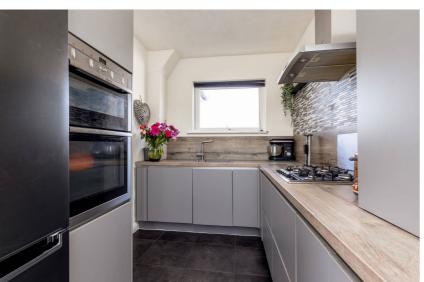

## 34 Craigentinny Avenue, Edinburgh, EH7 6PX

For price and viewing information please visit gillespiemacandrew.co.uk/properties or call 0131 447 4747

- Entrance vestibule.
- Reception hall.
- Well-presented & good-sized bay-windowed living room.
- · Dining room/sitting room with access to rear garden.
- Modern fitted kitchen with appliances with access to rear garden.
- Bay-windowed double bedroom with fitted understairs storage cupboard.
- Further double bedroom.
- Fully tiled bathroom with shower and bath.
- Staircase to attic conversion.
- Generously proportioned double bedroom with storage under eaves.
- · Views to front Arthur Seat.
- Private garden to front.
- Driveway leading to garage.
- Extensive rear garden with potential to extend(subject to the usual planning consents).
- Unrestricted on-street parking.