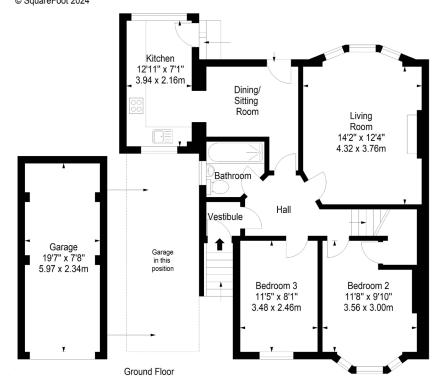

Craigentinny Avenue, Edinburgh, Midlothian, EH7 6PX

Approx. Gross Internal Area 1059 Sq Ft - 98.38 Sq M Garage Approx. Gross Internal Area 151 Sq Ft - 14.03 Sq M For identification only. Not to scale. © SquareFoot 2024