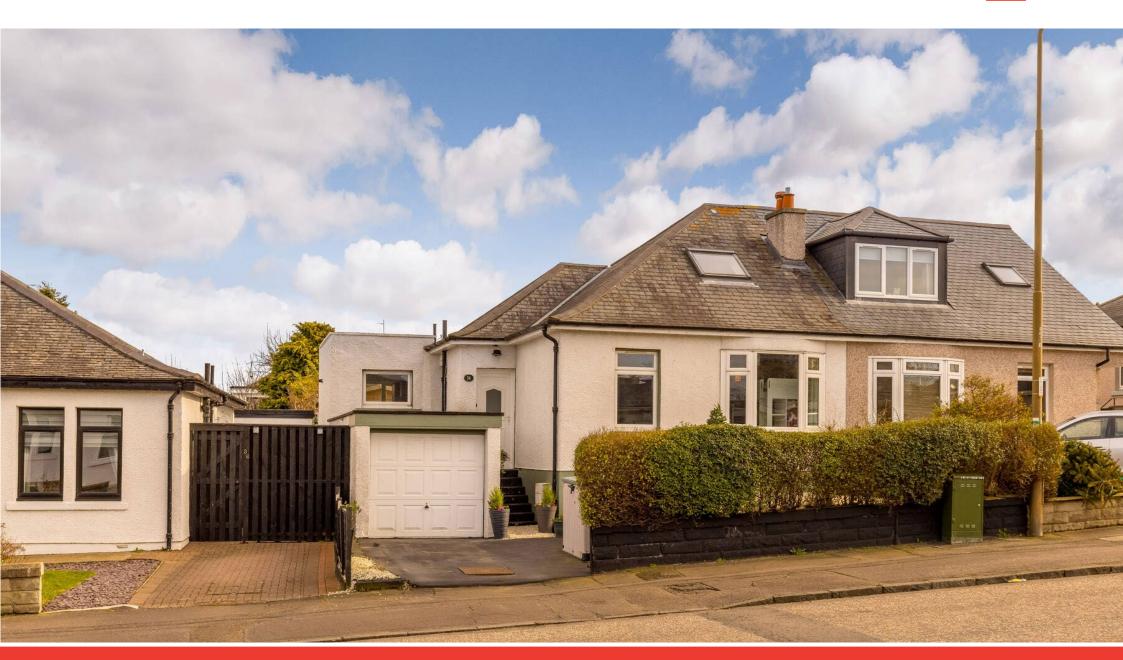

## GILLESPIE MACANDREW

34 Craigentinny Avenue, Edinburgh, EH7 6PX

## 34 Craigentinny Avenue, Edinburgh, EH7 6PX

For price and viewing information please visit gillespiemacandrew.co.uk/properties or call 0131 447 4747

- Entrance vestibule.
- Reception hall.
- Well-presented & good-sized bay-windowed living room.
- · Dining room/sitting room with access to rear garden.
- Modern fitted kitchen with appliances with access to rear garden.
- Bay-windowed double bedroom with fitted understairs storage cupboard.
- Further double bedroom.
- Fully tiled bathroom with shower and bath.
- Staircase to attic conversion.
- Generously proportioned double bedroom with storage under eaves.
- · Views to front Arthur Seat.
- Private garden to front.
- Driveway leading to garage.
- Extensive rear garden with potential to extend(subject to the usual planning consents).
- Unrestricted on-street parking.

## **GENERAL DESCRIPTION**

An attractive extended semi-detached bungalow situated within the much sought after Craigentinny district of the city, perfectly positioned for access into Edinburgh city centre and close to a wide range of local amenities. The property would make an ideal family home in a great location.