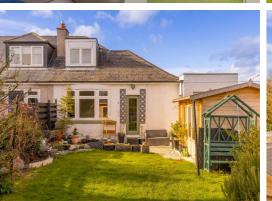

## 34 Craigentinny Avenue, Edinburgh, EH7 6PX

For price and viewing information please visit gillespiemacandrew.co.uk/properties or call 0131 447 4747

- Entrance vestibule.
- Reception hall.
- Well-presented & good-sized bay-windowed living room.
- · Dining room/sitting room with access to rear garden.
- Modern fitted kitchen with appliances with access to rear garden.
- Bay-windowed double bedroom with fitted understairs storage cupboard.
- Further double bedroom.
- Fully tiled bathroom with shower and bath.
- Staircase to attic conversion.
- Generously proportioned double bedroom with storage under eaves.
- · Views to front Arthur Seat.
- Private garden to front.
- Driveway leading to garage.
- Extensive rear garden with potential to extend(subject to the usual planning consents).
- Unrestricted on-street parking.

## **GENERAL DESCRIPTION**

An attractive extended semi-detached bungalow situated within the much sought after Craigentinny district of the city, perfectly positioned for access into Edinburgh city centre and close to a wide range of local amenities. The property would make an ideal family home in a great location.