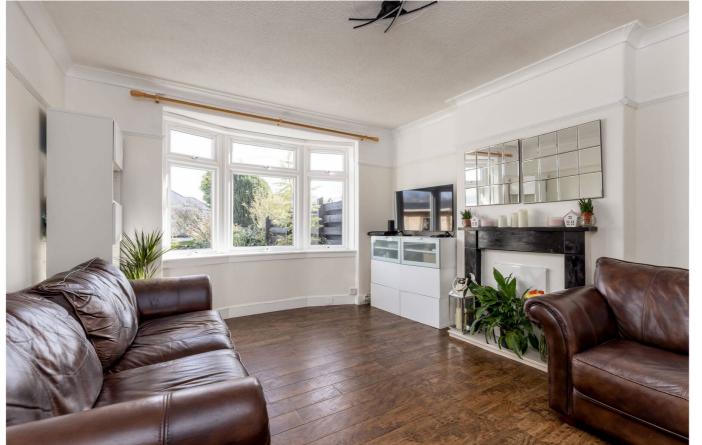

## 34 Craigentinny Avenue, Edinburgh, EH7 6PX

For price and viewing information please visit gillespiemacandrew.co.uk/properties or call 0131 447 4747

- Entrance vestibule.
- Reception hall.
- Well-presented & good-sized bay-windowed living room.
- · Dining room/sitting room with access to rear garden.
- Modern fitted kitchen with appliances with access to rear garden.
- Bay-windowed double bedroom with fitted understairs storage cupboard.
- Further double bedroom.
- Fully tiled bathroom with shower and bath.
- Staircase to attic conversion.
- Generously proportioned double bedroom with storage under eaves.
- · Views to front Arthur Seat.
- Private garden to front.
- Driveway leading to garage.
- Extensive rear garden with potential to extend(subject to the usual planning consents).
- Unrestricted on-street parking.