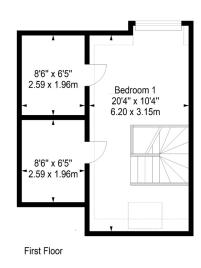

Craigentinny Avenue, Edinburgh, Midlothian, EH7 6PX

Approx. Gross Internal Area 1059 Sq Ft - 98.38 Sq M Garage Approx. Gross Internal Area 151 Sq Ft - 14.03 Sq M For identification only. Not to scale. © SquareFoot 2024