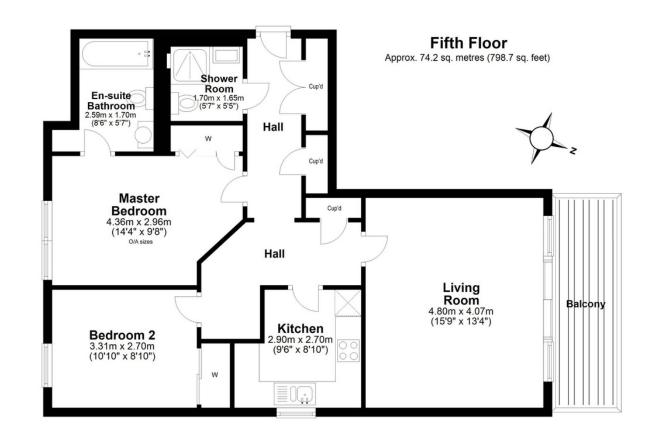

### 1/14 Hawkhill Close

Located in the popular Easter Road area, close to the city centre, this beautifully presented two bedroom, fifth floor flat is quietly situated in an exclusive modern residential development, with spectacular views over Leith to the Firth of Forth and beyond.

Access is via a secure entryphone system and lift access to all levels. Set around a welcoming hallway, the accommodation is generously proportioned, emphasizes the light and space on offer. The living room enjoys a great deal of natural light from a wall of glazing, including sliding door that gives access to a private balcony, offering those spectacular views. Next door is a stylish fitted kitchen with integrated appliances.

### **Property Summary**

- · Spectacular views from private balcony
- Entrance hall with three built-in cupboards
- Bright living room with wall of glazing onto balcony
- · Fitted kitchen
- Master bedroom with en-suite bathroom
- · Further double bedroom
- · Contemporary shower room
- · Secure underground parking
- Gas central heating (Worcester Bosch boiler, fitted 2019, 10yr warranty)
- · Double glazing
- EPC Rating B | Council Tax Band C

# Modern city apartment with excellent storage and spectacular views from private balcony

There are two double bedrooms, both with built-in wardrobes and the master benefits from a luxury en-suite bathroom, fitted with shower over-bath and the shower room has been upgraded to create a contemporary space.

Externally, the property comes with secure underground parking and beautifully landscaped grounds.

Extras: all fitted floor coverings, window coverings, light fittings (no shades) and kitchen appliances, will be included in the sale.