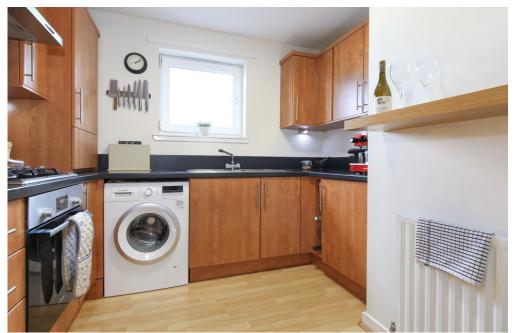

Access is via a secure entryphone system and lift access to all levels. Set around a welcoming hallway, the accommodation is generously proportioned, emphasizes the light and space on offer. The living room enjoys a great deal of natural light from a wall of glazing, including sliding door that gives access to a private balcony, offering those spectacular views. Next door is a stylish fitted kitchen with integrated appliances.

Externally, the property comes with secure underground parking and beautifully landscaped grounds.

Extras: all fitted floor coverings, window coverings, light fittings (no shades) and kitchen appliances, will be included in the sale.