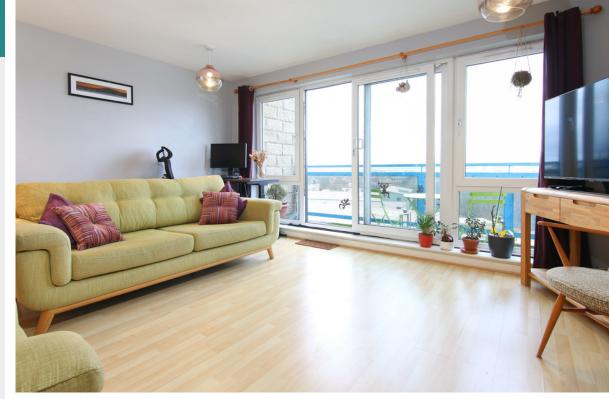

Access is via a secure entryphone system and lift access to all levels. Set around a welcoming hallway, the accommodation is generously proportioned, emphasizes the light and space on offer. The living room enjoys a great deal of natural light from a wall of glazing, including sliding door that gives access to a private balcony, offering those spectacular views. Next door is a stylish fitted kitchen with integrated appliances.