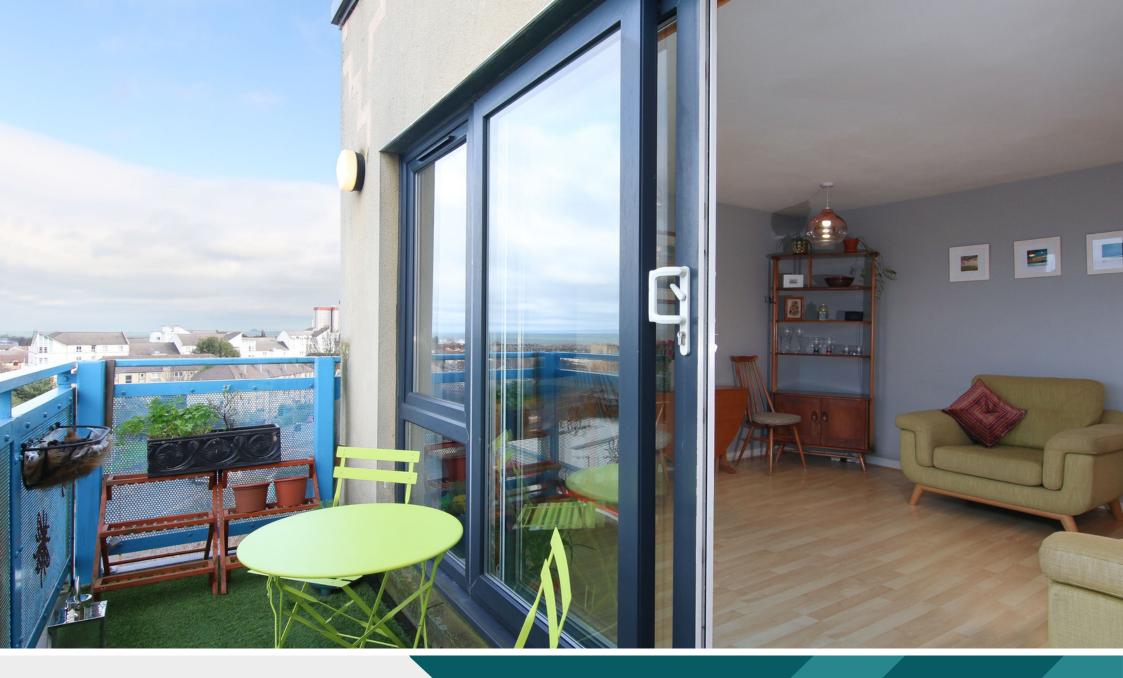

### 1/14 Hawkhill Close

Located in the popular Easter Road area, close to the city centre, this beautifully presented two bedroom, fifth floor flat is quietly situated in an exclusive modern residential development, with spectacular views over Leith to the Firth of Forth and beyond.

Access is via a secure entryphone system and lift access to all levels. Set around a welcoming hallway, the accommodation is generously proportioned, emphasizes the light and space on offer. The living room enjoys a great deal of natural light from a wall of glazing, including sliding door that gives access to a private balcony, offering those spectacular views. Next door is a stylish fitted kitchen with integrated appliances.

Externally, the property comes with secure underground parking and beautifully landscaped grounds.

Extras: all fitted floor coverings, window coverings, light fittings (no shades) and kitchen appliances, will be included in the sale.