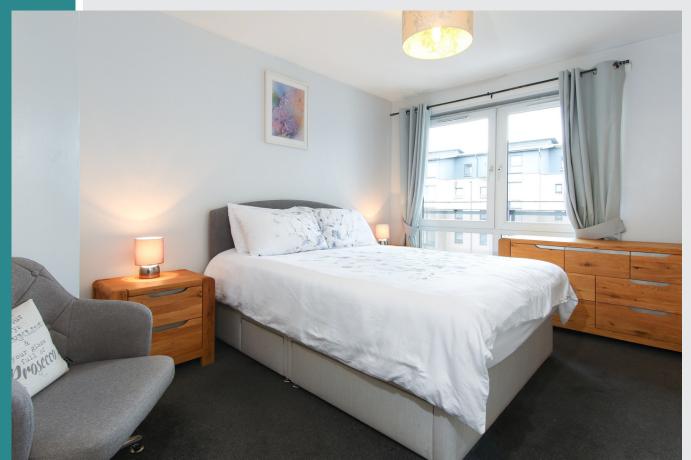

Access is via a secure entryphone system and lift access to all levels. Set around a welcoming hallway, the accommodation is generously proportioned, emphasizes the light and space on offer. The living room enjoys a great deal of natural light from a wall of glazing, including sliding door that gives access to a private balcony, offering those spectacular views. Next door is a stylish fitted kitchen with integrated appliances.

### **Property Summary**

- · Spectacular views from private balcony
- Entrance hall with three built-in cupboards
- Bright living room with wall of glazing onto balcony
- · Fitted kitchen
- Master bedroom with en-suite bathroom
- · Further double bedroom
- · Contemporary shower room
- · Secure underground parking
- Gas central heating (Worcester Bosch boiler, fitted 2019, 10yr warranty)
- · Double glazing
- EPC Rating B | Council Tax Band C

# Modern city apartment with excellent storage and spectacular views from private balcony

There are two double bedrooms, both with built-in wardrobes and the master benefits from a luxury en-suite bathroom, fitted with shower over-bath and the shower room has been upgraded to create a contemporary space.