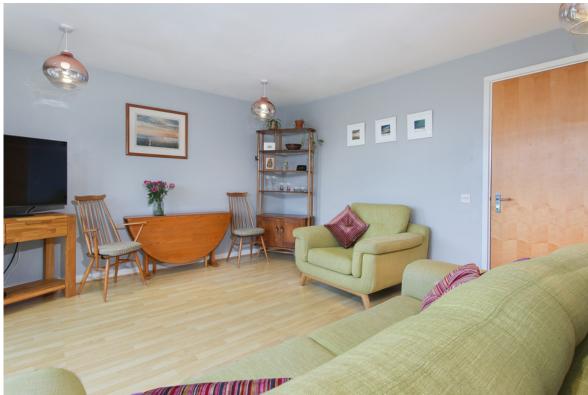

Access is via a secure entryphone system and lift access to all levels. Set around a welcoming hallway, the accommodation is generously proportioned, emphasizes the light and space on offer. The living room enjoys a great deal of natural light from a wall of glazing, including sliding door that gives access to a private balcony, offering those spectacular views. Next door is a stylish fitted kitchen with integrated appliances.