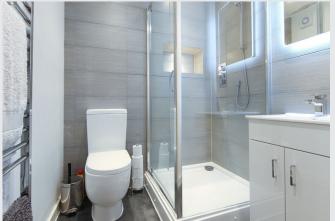

### **Property Summary**

- · Spectacular views from private balcony
- Entrance hall with three built-in cupboards
- Bright living room with wall of glazing onto balcony
- · Fitted kitchen
- Master bedroom with en-suite bathroom
- · Further double bedroom
- · Contemporary shower room
- · Secure underground parking
- Gas central heating (Worcester Bosch boiler, fitted 2019, 10yr warranty)
- · Double glazing
- EPC Rating B | Council Tax Band C

# Modern city apartment with excellent storage and spectacular views from private balcony

There are two double bedrooms, both with built-in wardrobes and the master benefits from a luxury en-suite bathroom, fitted with shower over-bath and the shower room has been upgraded to create a contemporary space.