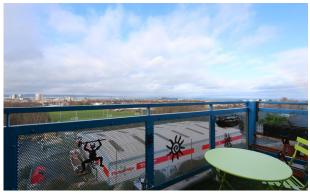

### 1/14 Hawkhill Close

Located in the popular Easter Road area, close to the city centre, this beautifully presented two bedroom, fifth floor flat is quietly situated in an exclusive modern residential development, with spectacular views over Leith to the Firth of Forth and beyond.

Access is via a secure entryphone system and lift access to all levels. Set around a welcoming hallway, the accommodation is generously proportioned, emphasizes the light and space on offer. The living room enjoys a great deal of natural light from a wall of glazing, including sliding door that gives access to a private balcony, offering those spectacular views. Next door is a stylish fitted kitchen with integrated appliances.

### **Property Summary**

- · Spectacular views from private balcony
- Entrance hall with three built-in cupboards
- Bright living room with wall of glazing onto balcony
- · Fitted kitchen
- Master bedroom with en-suite bathroom
- · Further double bedroom
- · Contemporary shower room
- · Secure underground parking
- Gas central heating (Worcester Bosch boiler, fitted 2019, 10yr warranty)
- · Double glazing
- EPC Rating B | Council Tax Band C