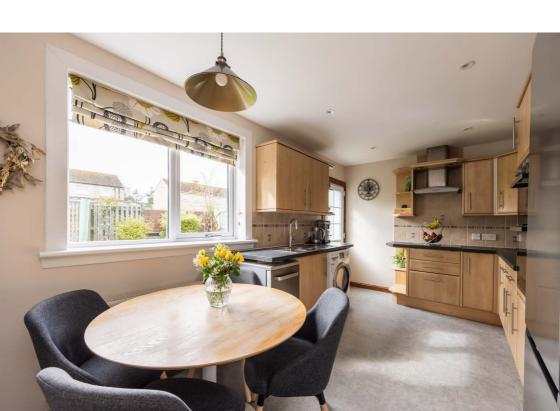

## **Description**

In brief the accommodation comprises; welcoming entrance hallway with built-in storage cupboard, spacious and bright lounge with wood burning stove and large window formation offering excellent natural light, modern fitted kitchen/dining with door providing access to rear garden, stylish bathroom with jacuzzi bath and shower over, light and airy principal bedroom, two further well proportioned bedrooms and contemporary shower room with rainfall shower. Further benefits include gas central heating and double glazing.