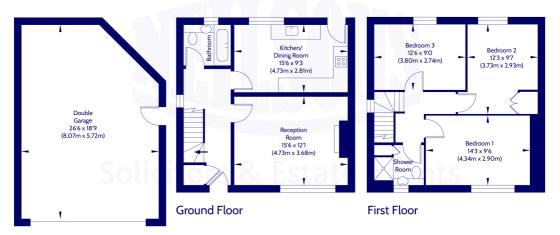

## **Description**

In brief the accommodation comprises; welcoming entrance hallway with built-in storage cupboard, spacious and bright lounge with wood burning stove and large window formation offering excellent natural light, modern fitted kitchen/dining with door providing access to rear garden, stylish bathroom with jacuzzi bath and shower over, light and airy principal bedroom, two further well proportioned bedrooms and contemporary shower room with rainfall shower. Further benefits include gas central heating and double glazing.

# Approx. Internal Area Excl. Garage 90.2 Sq M / 971 Sq Ft. Not to scale. For identification only.

© www.planography.co.uk 2024

Whilst we endeavour to ensure that our sales particulars are accurate and reliable, the following general points should be noted with regard to the extent of our investigations prior to marketing the property and therefore if any particular aspect is of crucial relevance to you, please contact this office for verification particularly if you are contemplating travelling some distance to view.