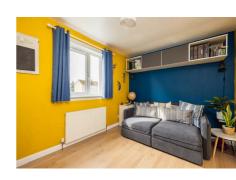

## **Description**

In brief the accommodation comprises; welcoming entrance hallway with built-in storage cupboard, spacious and bright lounge with wood burning stove and large window formation offering excellent natural light, modern fitted kitchen/dining with door providing access to rear garden, stylish bathroom with jacuzzi bath and shower over, light and airy principal bedroom, two further well proportioned bedrooms and contemporary shower room with rainfall shower. Further benefits include gas central heating and double glazing.