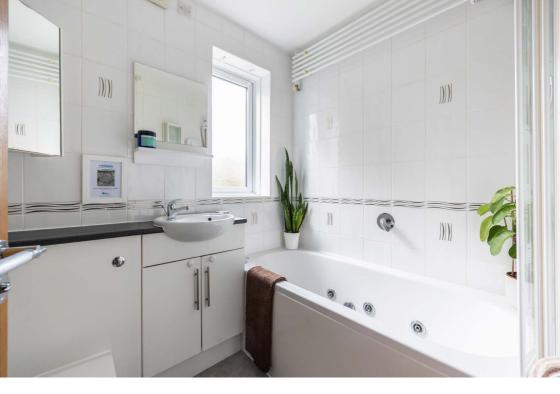

## **Description**

In brief the accommodation comprises; welcoming entrance hallway with built-in storage cupboard, spacious and bright lounge with wood burning stove and large window formation offering excellent natural light, modern fitted kitchen/dining with door providing access to rear garden, stylish bathroom with jacuzzi bath and shower over, light and airy principal bedroom, two further well proportioned bedrooms and contemporary shower room with rainfall shower. Further benefits include gas central heating and double glazing.