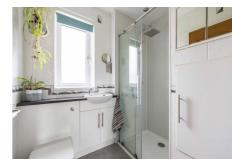

## **Description**

In brief the accommodation comprises; welcoming entrance hallway with built-in storage cupboard, spacious and bright lounge with wood burning stove and large window formation offering excellent natural light, modern fitted kitchen/dining with door providing access to rear garden, stylish bathroom with jacuzzi bath and shower over, light and airy principal bedroom, two further well proportioned bedrooms and contemporary shower room with rainfall shower. Further benefits include gas central heating and double glazing.