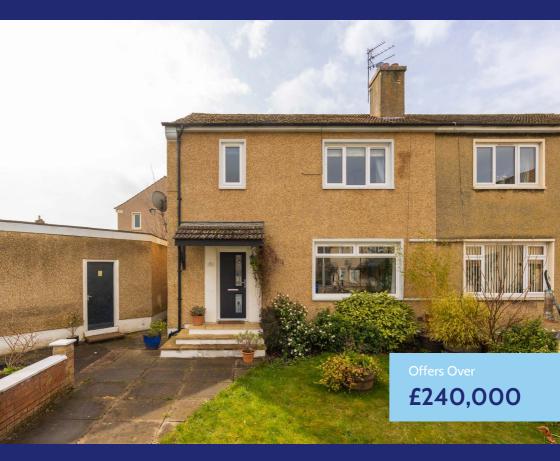

## 23 Hawthornden Gardens

#### Bonnyrigg | Midlothian | EH19 2BW

This attractive, generously proportioned semi-detached villa on a sizeable corner plot with double garage, driveway and private gardens, quietly situated within the residential district of Bonnyrigg, close to excellent amenities and commuting links. The property would undoubtably appeal to the growing families and early viewing is highly recommended.

#### Gardens, Driveway & Garage

A real feature of this property is the sizable corner plot. To the front, there is a sizeable driveway providing offstreet parking which leads to the double garage. To the rear lies a well maintained private garden which is mainly laid to lawn with an area of patio.