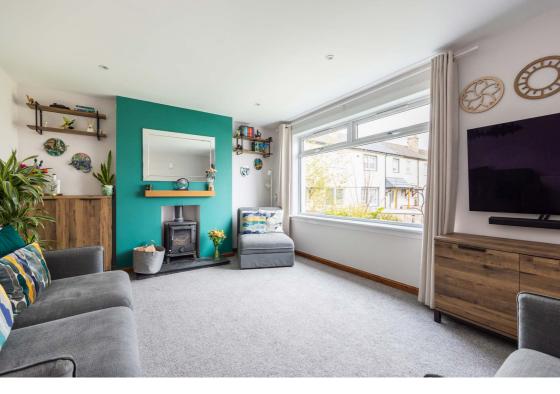

## **Description**

In brief the accommodation comprises; welcoming entrance hallway with built-in storage cupboard, spacious and bright lounge with wood burning stove and large window formation offering excellent natural light, modern fitted kitchen/dining with door providing access to rear garden, stylish bathroom with jacuzzi bath and shower over, light and airy principal bedroom, two further well proportioned bedrooms and contemporary shower room with rainfall shower. Further benefits include gas central heating and double glazing.