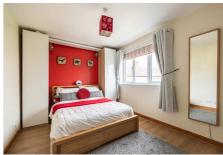

## **Description**

In brief the accommodation comprises; welcoming entrance hallway with built-in storage cupboard, spacious and bright lounge with wood burning stove and large window formation offering excellent natural light, modern fitted kitchen/dining with door providing access to rear garden, stylish bathroom with jacuzzi bath and shower over, light and airy principal bedroom, two further well proportioned bedrooms and contemporary shower room with rainfall shower. Further benefits include gas central heating and double glazing.