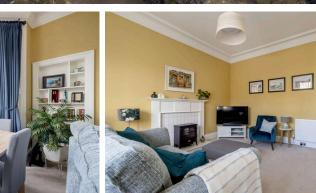

The accomodation comprises of a beautiful bay window lounge with a decorative fireplace and dining area making it perfect for hosting friends and family. A stylish kitchen fitted with a range of floor and wall mounted units, induction hob and electric oven, integrated appliances and white goods which are included in the sale. There are two double bedrooms with one featuring large fitted wardrobes that include a concealed fold down bed to maximise use of the space. There is a smart shower room that features a mains walk in shower with a rainwater shower head. The hallway has two large cupboards offering plenty of useful storage space. Gas central heating and double glazing throughout for maximum efficiency. Well kept communal garden to the rear and residents permit parking. \*Curtains not included in the sale\*