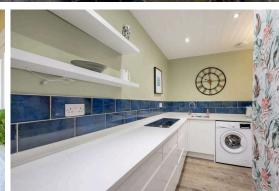

The accomodation comprises of a beautiful bay window lounge with a decorative fireplace and dining area making it perfect for hosting friends and family. A stylish kitchen fitted with a range of floor and wall mounted units, induction hob and electric oven, integrated appliances and white goods which are included in the sale. There are two double bedrooms with one featuring large fitted wardrobes that include a concealed fold down bed to maximise use of the space. There is a smart shower room that features a mains walk in shower with a rainwater shower head. The hallway has two large cupboards offering plenty of useful storage space. Gas central heating and double glazing throughout for maximum efficiency. Well kept communal garden to the rear and residents permit parking. \*Curtains not included in the sale\*