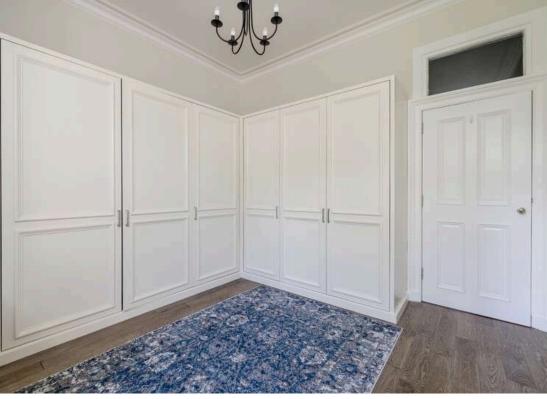

The accomodation comprises of a beautiful bay window lounge with a decorative fireplace and dining area making it perfect for hosting friends and family. A stylish kitchen fitted with a range of floor and wall mounted units, induction hob and electric oven, integrated appliances and white goods which are included in the sale. There are two double bedrooms with one featuring large fitted wardrobes that include a concealed fold down bed to maximise use of the space. There is a smart shower room that features a mains walk in shower with a rainwater shower head. The hallway has two large cupboards offering plenty of useful storage space. Gas central heating and double glazing throughout for maximum efficiency. Well kept communal garden to the rear and residents permit parking. \*Curtains not included in the sale\*