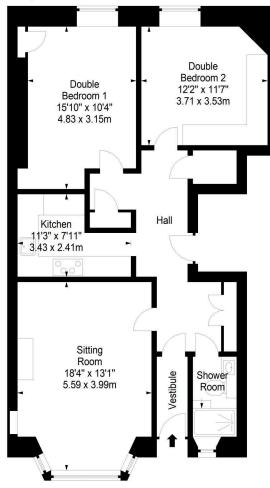

## Hermand Terrace, Edinburgh, EH11 1QZ

🔇 🔊 SquareFoot

Approx. Gross Internal Area 864 Sq Ft - 80.27 Sq M For identification only. Not to scale. © SquareFoot 2024

Ground Floor

Property Centre: 1 Harrison Gardens Edinburgh EH11 3NA Tel: 0131 337 1800 Fax: 0131 337 1118