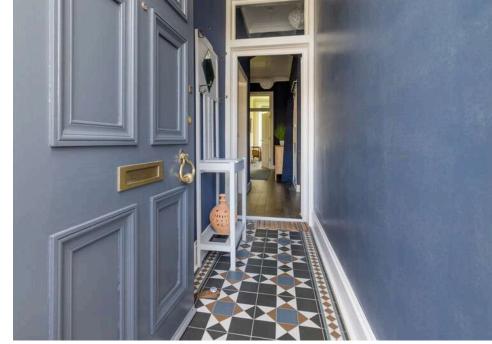

The accomodation comprises of a beautiful bay window lounge with a decorative fireplace and dining area making it perfect for hosting friends and family. A stylish kitchen fitted with a range of floor and wall mounted units, induction hob and electric oven, integrated appliances and white goods which are included in the sale. There are two double bedrooms with one featuring large fitted wardrobes that include a concealed fold down bed to maximise use of the space. There is a smart shower room that features a mains walk in shower with a rainwater shower head. The hallway has two large cupboards offering plenty of useful storage space. Gas central heating and double glazing throughout for maximum efficiency. Well kept communal garden to the rear and residents permit parking. \*Curtains not included in the sale\*