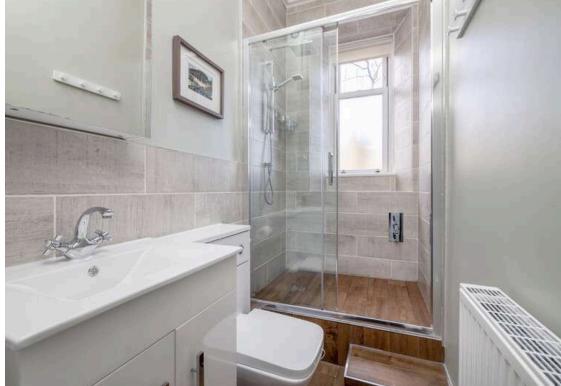

The accomodation comprises of a beautiful bay window lounge with a decorative fireplace and dining area making it perfect for hosting friends and family. A stylish kitchen fitted with a range of floor and wall mounted units, induction hob and electric oven, integrated appliances and white goods which are included in the sale. There are two double bedrooms with one featuring large fitted wardrobes that include a concealed fold down bed to maximise use of the space. There is a smart shower room that features a mains walk in shower with a rainwater shower head. The hallway has two large cupboards offering plenty of useful storage space. Gas central heating and double glazing throughout for maximum efficiency. Well kept communal garden to the rear and residents permit parking. \*Curtains not included in the sale\*