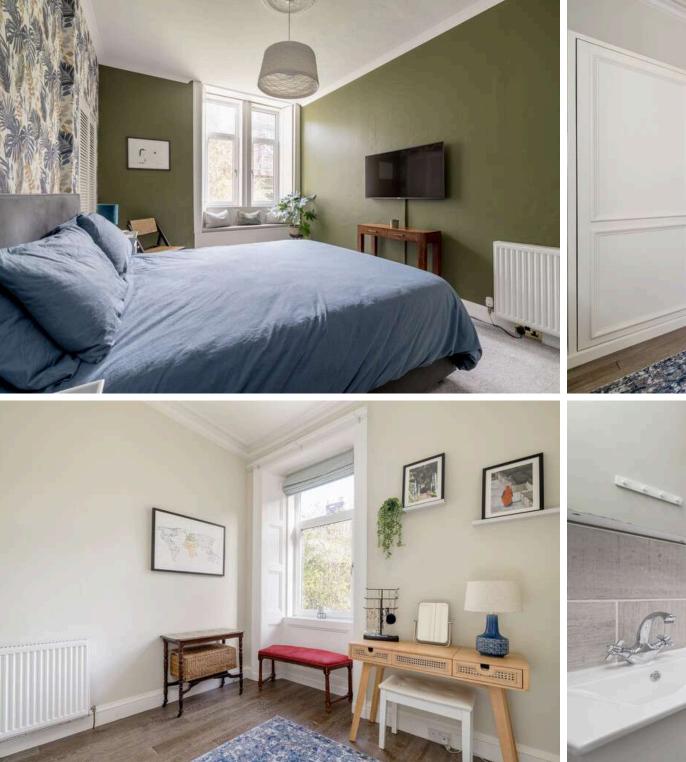

The accomodation comprises of a beautiful bay window lounge with a decorative fireplace and dining area making it perfect for hosting friends and family. A stylish kitchen fitted with a range of floor and wall mounted units, induction hob and electric oven, integrated appliances and white goods which are included in the sale. There are two double bedrooms with one featuring large fitted wardrobes that include a concealed fold down bed to maximise use of the space. There is a smart shower room that features a mains walk in shower with a rainwater shower head. The hallway has two large cupboards offering plenty of useful storage space. Gas central heating and double glazing throughout for maximum efficiency. Well kept communal garden to the rear and residents permit parking. \*Curtains not included in the sale\*