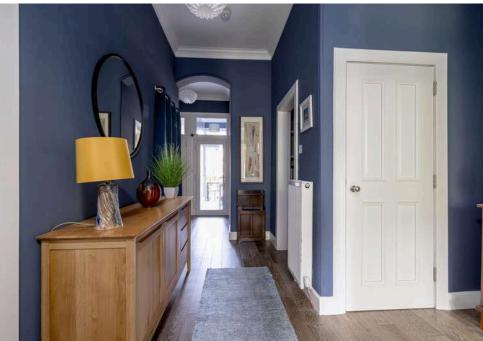

The accomodation comprises of a beautiful bay window lounge with a decorative fireplace and dining area making it perfect for hosting friends and family. A stylish kitchen fitted with a range of floor and wall mounted units, induction hob and electric oven, integrated appliances and white goods which are included in the sale. There are two double bedrooms with one featuring large fitted wardrobes that include a concealed fold down bed to maximise use of the space. There is a smart shower room that features a mains walk in shower with a rainwater shower head. The hallway has two large cupboards offering plenty of useful storage space. Gas central heating and double glazing throughout for maximum efficiency. Well kept communal garden to the rear and residents permit parking. \*Curtains not included in the sale\*