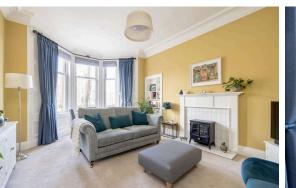

The accomodation comprises of a beautiful bay window lounge with a decorative fireplace and dining area making it perfect for hosting friends and family. A stylish kitchen fitted with a range of floor and wall mounted units, induction hob and electric oven, integrated appliances and white goods which are included in the sale. There are two double bedrooms with one featuring large fitted wardrobes that include a concealed fold down bed to maximise use of the space. There is a smart shower room that features a mains walk in shower with a rainwater shower head. The hallway has two large cupboards offering plenty of useful storage space. Gas central heating and double glazing throughout for maximum efficiency. Well kept communal garden to the rear and residents permit parking. \*Curtains not included in the sale\*