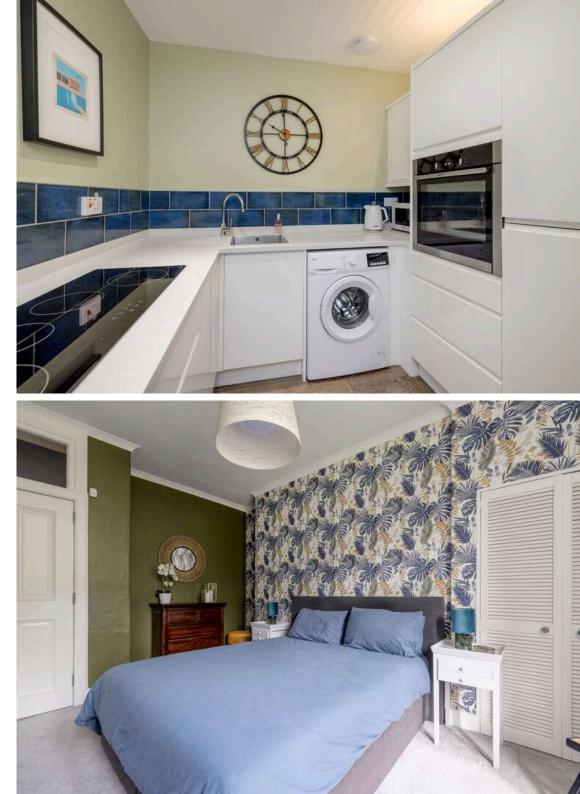

Blair Cadell are delighted to bring to market this immaculate maindoor flat in the heart of Slateford. With superb finishes throughout and two large double bedrooms, the property would be ideal for a range of potential purchasers and must be viewed.

The accomodation comprises of a beautiful bay window lounge with a decorative fireplace and dining area making it perfect for hosting friends and family. A stylish kitchen fitted with a range of floor and wall mounted units, induction hob and electric oven, integrated appliances and white goods which are included in the sale. There are two double bedrooms with one featuring large fitted wardrobes that include a concealed fold down bed to maximise use of the space. There is a smart shower room that features a mains walk in shower with a rainwater shower head. The hallway has two large cupboards offering plenty of useful storage space. Gas central heating and double glazing throughout for maximum efficiency. Well kept communal garden to the rear and residents permit parking. \*Curtains not included in the sale\*