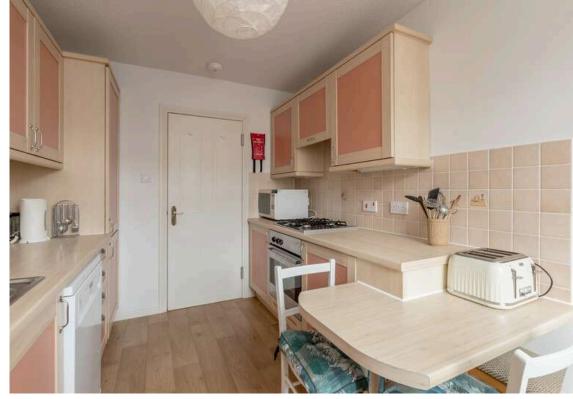

The accommodation comprises of a large living/dining room with French doors to a Juliet balcony bathing the room in natural light making it perfect for evening relaxing with friends and family. A breakfasting kitchen with a range of wall and floor mounted units, breakfast bar for meals on the go, gas hob and electric oven, white goods and integrated appliances all included in the sale. Two double bedrooms both with fitted wardrobes with the master featuring an en-suite with a walk in shower. A family bathroom fitted with a three-piece suite. Gas central heating and double glazing throughout the property for maximum efficiency. Well kept communal gardens and an allocated parking space.\*No warranties given for systems or appliances\*