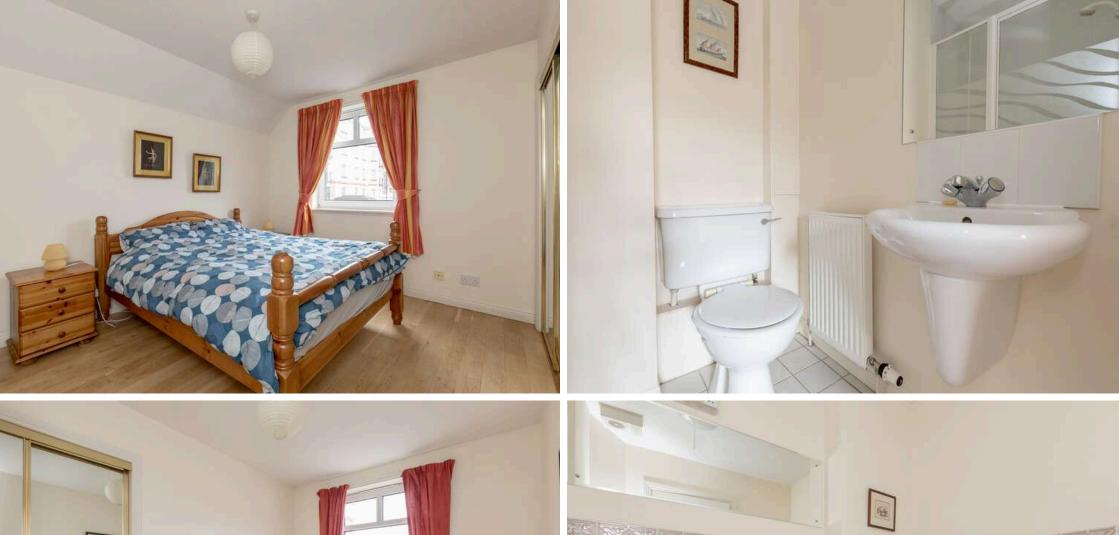

The accommodation comprises of a large living/dining room with French doors to a Juliet balcony bathing the room in natural light making it perfect for evening relaxing with friends and family. A breakfasting kitchen with a range of wall and floor mounted units, breakfast bar for meals on the go, gas hob and electric oven, white goods and integrated appliances all included in the sale. Two double bedrooms both with fitted wardrobes with the master featuring an en-suite with a walk in shower. A family bathroom fitted with a three-piece suite. Gas central heating and double glazing throughout the property for maximum efficiency. Well kept communal gardens and an allocated parking space.\*No warranties given for systems or appliances\*