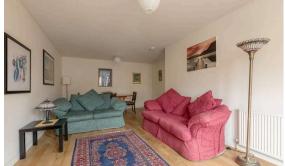

The accommodation comprises of a large living/dining room with French doors to a Juliet balcony bathing the room in natural light making it perfect for evening relaxing with friends and family. A breakfasting kitchen with a range of wall and floor mounted units, breakfast bar for meals on the go, gas hob and electric oven, white goods and integrated appliances all included in the sale. Two double bedrooms both with fitted wardrobes with the master featuring an en-suite with a walk in shower. A family bathroom fitted with a three-piece suite. Gas central heating and double glazing throughout the property for maximum efficiency. Well kept communal gardens and an allocated parking space.\*No warranties given for systems or appliances\*