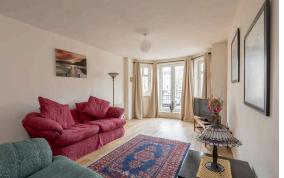

The accommodation comprises of a large living/dining room with French doors to a Juliet balcony bathing the room in natural light making it perfect for evening relaxing with friends and family. A breakfasting kitchen with a range of wall and floor mounted units, breakfast bar for meals on the go, gas hob and electric oven, white goods and integrated appliances all included in the sale. Two double bedrooms both with fitted wardrobes with the master featuring an en-suite with a walk in shower. A family bathroom fitted with a three-piece suite. Gas central heating and double glazing throughout the property for maximum efficiency. Well kept communal gardens and an allocated parking space.\*No warranties given for systems or appliances\*