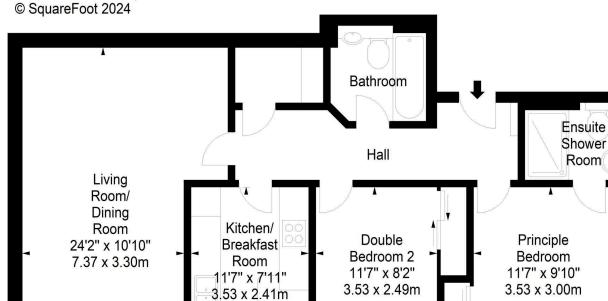

The accommodation comprises of a large living/dining room with French doors to a Juliet balcony bathing the room in natural light making it perfect for evening relaxing with friends and family. A breakfasting kitchen with a range of wall and floor mounted units, breakfast bar for meals on the go, gas hob and electric oven, white goods and integrated appliances all included in the sale. Two double bedrooms both with fitted wardrobes with the master featuring an en-suite with a walk in shower. A family bathroom fitted with a three-piece suite. Gas central heating and double glazing throughout the property for maximum efficiency. Well kept communal gardens and an allocated parking space.\*No warranties given for systems or appliances\*

## Sinclair Place, Edinburgh, EH11 1AN

Fax: 0131 337 1118