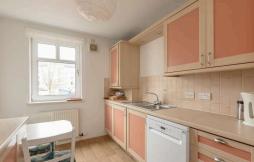

The accommodation comprises of a large living/dining room with French doors to a Juliet balcony bathing the room in natural light making it perfect for evening relaxing with friends and family. A breakfasting kitchen with a range of wall and floor mounted units, breakfast bar for meals on the go, gas hob and electric oven, white goods and integrated appliances all included in the sale. Two double bedrooms both with fitted wardrobes with the master featuring an en-suite with a walk in shower. A family bathroom fitted with a three-piece suite. Gas central heating and double glazing throughout the property for maximum efficiency. Well kept communal gardens and an allocated parking space.\*No warranties given for systems or appliances\*