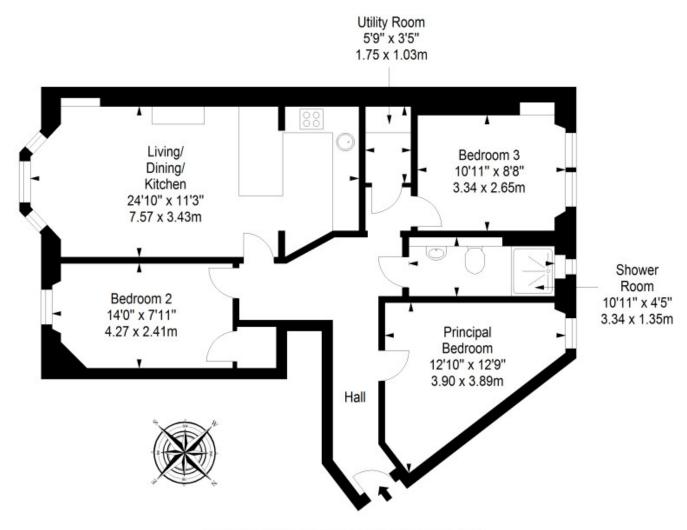

"LOVINGLY RESTORED WITH A HIGH LEVEL OF WORKMANSHIP, STRIKING THE PERFECT BLEND OF CONTEMPORARY STYLING AND PERIOD CHARM."

Second Floor

Approx. 77.5 sq. metres (834.2 sq. feet)

Total area: approx. 77.5 sq. metres (834.2 sq. feet)