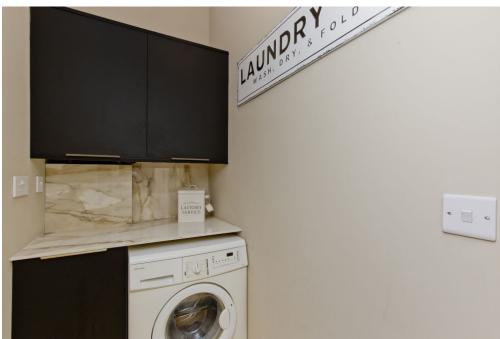

Extras: Integrated kitchen appliances comprising an oven, a combination microwave, a hob, an extractor fan, a fridge/freezer, and a dishwasher will be included in the sale, along with the washing machine in the utility room. Please note, no warranties or guarantees shall be provided for the appliances.

## **FEATURES**

- Traditional second-floor flat in Portobello
- Part of a C-listed Edwardian tenement building
- Stylish, contemporary interiors and period features
- Secure shared entrance and stairwell
- Airy, welcoming entrance hallway
- Open-plan kitchen, living and dining room
- Stylish, fully integrated contemporary kitchen design
- Three double bedrooms (one with storage)
- Beautifully appointed shower room with underfloor heating
- Handy utility room
- New central heating system
- Low-maintenance shared garden
- Unrestricted on-street parking nearby