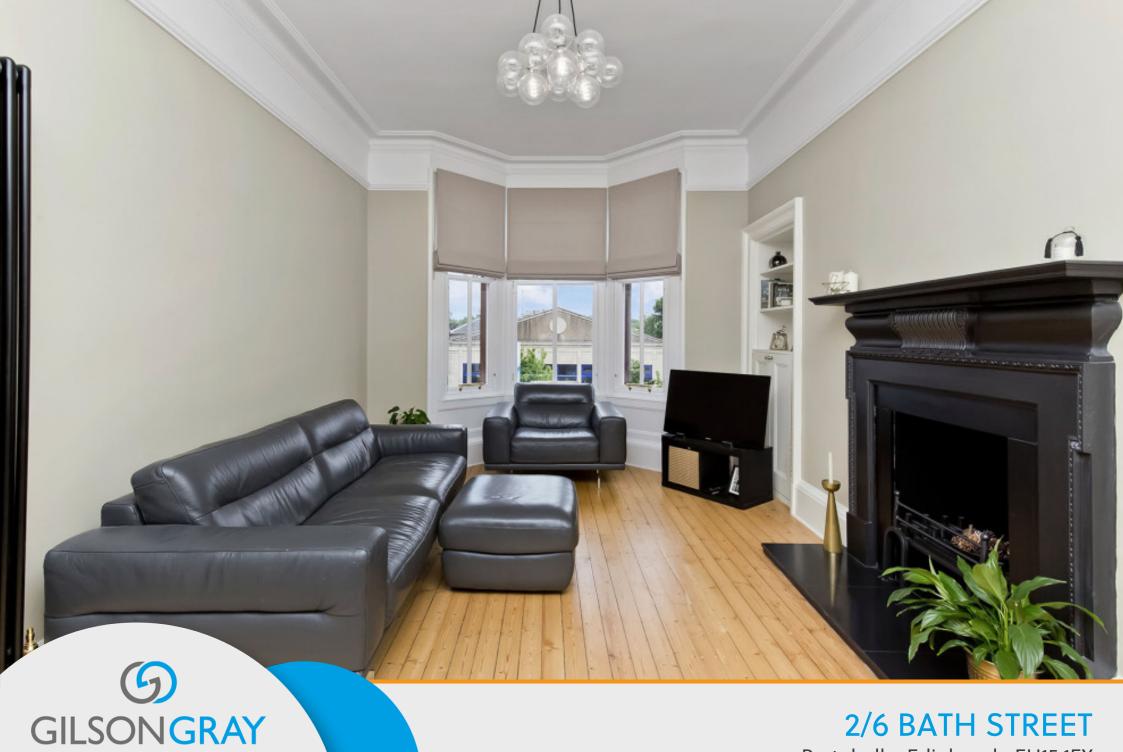

# 2/6 BATH STREET

Portobello, Edinburgh, EH15 1EY

This elegant three-bedroom flat, located on the second floor of a charming C-listed Edwardian red sandstone tenement in Portobello, showcases a high standard of restoration of original period features, seamlessly blended with modern interiors. Positioned just a few minutes walk from the beach, this stylish home is in the heart of the community and has the advantages of surrounding amenities including shops, primary and secondary schools, excellent transport links, and outdoor spaces like Figgate Park and nearby golf courses. The property needs to be seen to be appreciated, and is sure to appeal to a wide variety of buyers.

## **FEATURES**

- Traditional second-floor flat in Portobello
- Part of a C-listed Edwardian tenement building
- Stylish, contemporary interiors and period features
- Secure shared entrance and stairwell
- Airy, welcoming entrance hallway
- Open-plan kitchen, living and dining room
- Stylish, fully integrated contemporary kitchen design
- Three double bedrooms (one with storage)
- Beautifully appointed shower room with underfloor heating
- Handy utility room
- New central heating system
- Low-maintenance shared garden
- Unrestricted on-street parking nearby

"LOVINGLY RESTORED WITH A HIGH LEVEL OF WORKMANSHIP, STRIKING THE PERFECT BLEND OF CONTEMPORARY STYLING AND PERIOD CHARM."

Second Floor

Approx. 77.5 sq. metres (834.2 sq. feet)

Total area: approx. 77.5 sq. metres (834.2 sq. feet)