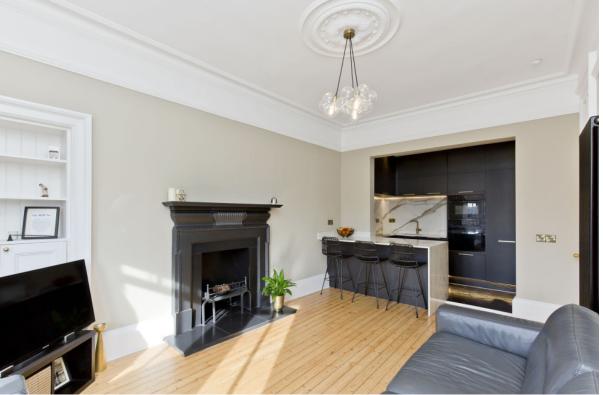

# 2/6 BATH STREET

Portobello, Edinburgh, EH15 1EY

This elegant three-bedroom flat, located on the second floor of a charming C-listed Edwardian red sandstone tenement in Portobello, showcases a high standard of restoration of original period features, seamlessly blended with modern interiors. Positioned just a few minutes walk from the beach, this stylish home is in the heart of the community and has the advantages of surrounding amenities including shops, primary and secondary schools, excellent transport links, and outdoor spaces like Figgate Park and nearby golf courses. The property needs to be seen to be appreciated, and is sure to appeal to a wide variety of buyers.

## **FEATURES**

- Traditional second-floor flat in Portobello
- Part of a C-listed Edwardian tenement building
- Stylish, contemporary interiors and period features
- Secure shared entrance and stairwell
- Airy, welcoming entrance hallway
- Open-plan kitchen, living and dining room
- Stylish, fully integrated contemporary kitchen design
- Three double bedrooms (one with storage)
- Beautifully appointed shower room with underfloor heating
- Handy utility room
- New central heating system
- Low-maintenance shared garden
- Unrestricted on-street parking nearby