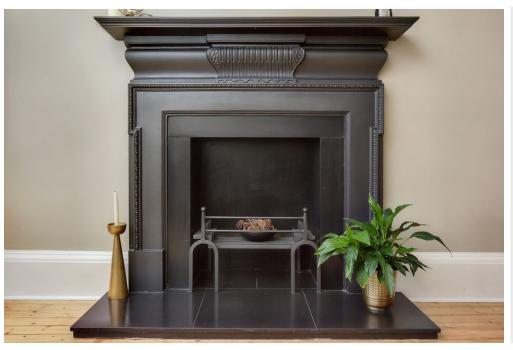

## **FEATURES**

- Traditional second-floor flat in Portobello
- Part of a C-listed Edwardian tenement building
- Stylish, contemporary interiors and period features
- Secure shared entrance and stairwell
- Airy, welcoming entrance hallway
- Open-plan kitchen, living and dining room
- Stylish, fully integrated contemporary kitchen design
- Three double bedrooms (one with storage)
- Beautifully appointed shower room with underfloor heating
- Handy utility room
- New central heating system
- Low-maintenance shared garden
- Unrestricted on-street parking nearby