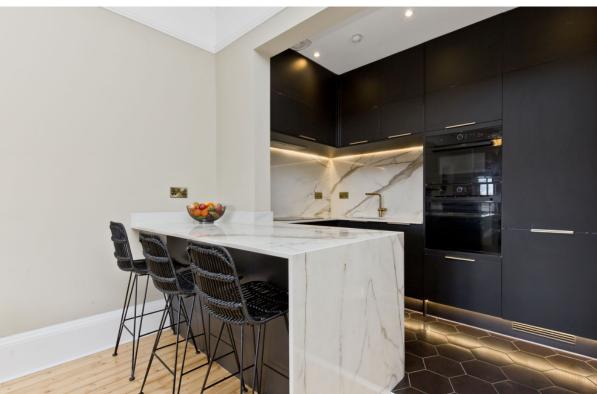

Extras: Integrated kitchen appliances comprising an oven, a combination microwave, a hob, an extractor fan, a fridge/freezer, and a dishwasher will be included in the sale, along with the washing machine in the utility room. Please note, no warranties or guarantees shall be provided for the appliances.

## **FEATURES**

- Traditional second-floor flat in Portobello
- Part of a C-listed Edwardian tenement building
- Stylish, contemporary interiors and period features
- Secure shared entrance and stairwell
- Airy, welcoming entrance hallway
- Open-plan kitchen, living and dining room
- Stylish, fully integrated contemporary kitchen design
- Three double bedrooms (one with storage)
- Beautifully appointed shower room with underfloor heating
- Handy utility room
- New central heating system
- Low-maintenance shared garden
- Unrestricted on-street parking nearby