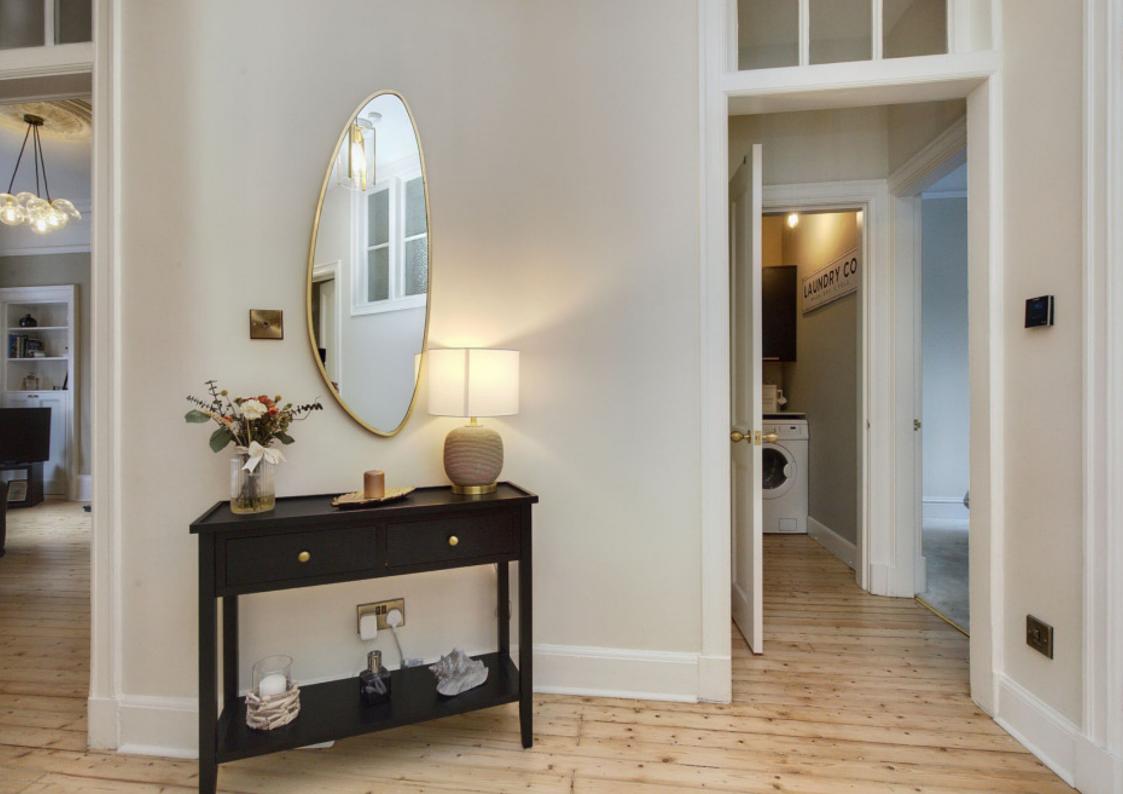

## **FEATURES**

- Traditional second-floor flat in Portobello
- Part of a C-listed Edwardian tenement building
- Stylish, contemporary interiors and period features
- Secure shared entrance and stairwell
- Airy, welcoming entrance hallway
- Open-plan kitchen, living and dining room
- Stylish, fully integrated contemporary kitchen design
- Three double bedrooms (one with storage)
- Beautifully appointed shower room with underfloor heating
- Handy utility room
- New central heating system
- Low-maintenance shared garden
- Unrestricted on-street parking nearby