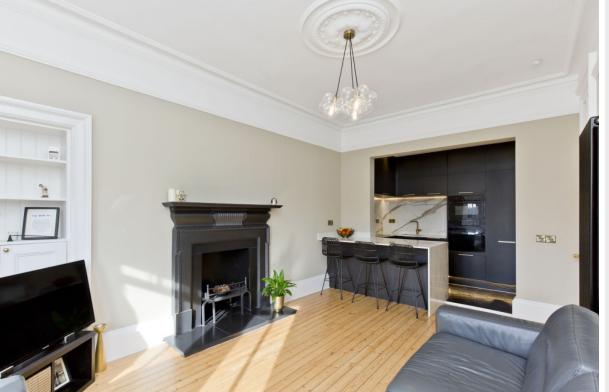

## $\bigcirc$

This three-bedroom second-floor flat forms part of a handsome red sandstone C-listed Edwardian tenement building in Portobello, presented with exceptionally stylish, contemporary interiors enhanced by lovely period features. The home is sure to appeal to a wealth of buyers and it lies just a stone's throw from the beach and other amenities including shops, primary and secondary schools, transport links across the city and further afield, and other outdoor spaces such as Figgate Park and golf courses.

## FEATURES

- Traditional second-floor flat in Portobello
- Part of a C-listed Edwardian tenement building
- Stylish, contemporary interiors and period features
- Secure shared entrance and stairwell
- Airy, welcoming entrance hallway
- Open-plan kitchen, living and dining room
- Stylish, fully integrated contemporary kitchen design
- Three double bedrooms (one with storage)
- Beautifully appointed shower room
- Handy utility room
- Low-maintenance shared garden
- Unrestricted on-street parking nearby