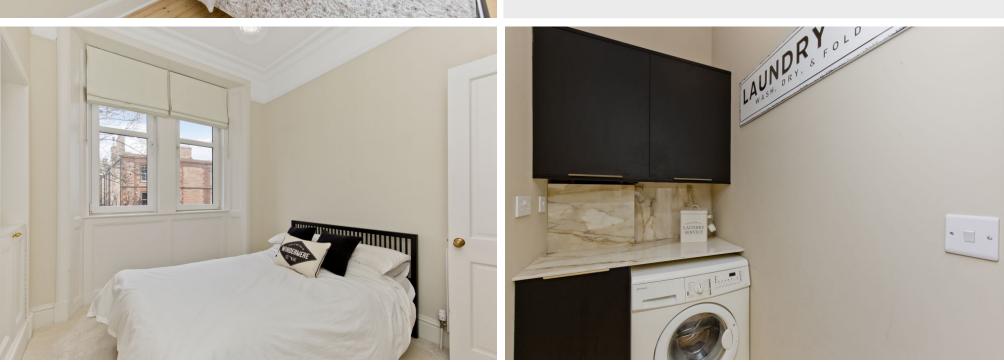

## FEATURES

- Traditional second-floor flat in Portobello
- Part of a C-listed Edwardian tenement building
- Stylish, contemporary interiors and period features
- Secure shared entrance and stairwell
- Airy, welcoming entrance hallway
- Open-plan kitchen, living and dining room
- Stylish, fully integrated contemporary kitchen design
- Three double bedrooms (one with storage)
- Beautifully appointed shower room
- Handy utility room
- Low-maintenance shared garden
- Unrestricted on-street parking nearby

Extras: Integrated kitchen appliances comprising an oven, a combination microwave, a hob, an extractor fan, a fridge/freezer, and a dishwasher will be included in the sale, along with the washing machine in the utility room. Please note, no warranties or guarantees shall be provided for the appliances.