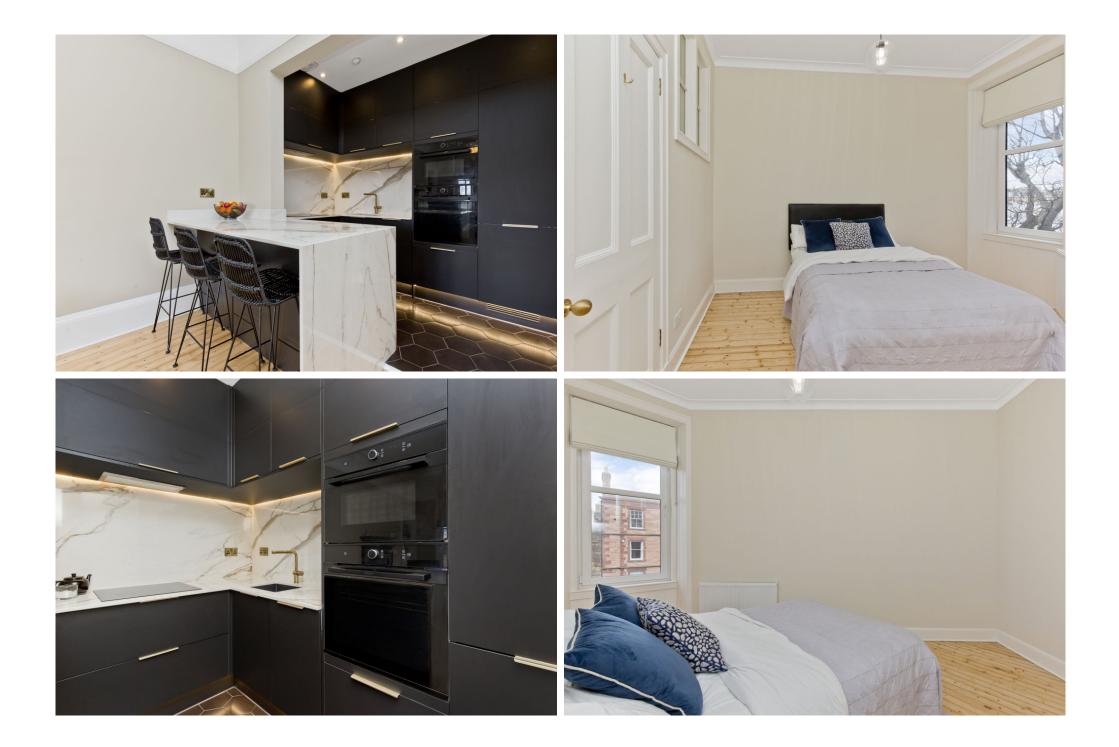

Extras: Integrated kitchen appliances comprising an oven, a combination microwave, a hob, an extractor fan, a fridge/freezer, and a dishwasher will be included in the sale, along with the washing machine in the utility room. Please note, no warranties or guarantees shall be provided for the appliances.

## FEATURES

- Traditional second-floor flat in Portobello
- Part of a C-listed Edwardian tenement building
- Stylish, contemporary interiors and period features
- Secure shared entrance and stairwell
- Airy, welcoming entrance hallway
- Open-plan kitchen, living and dining room
- Stylish, fully integrated contemporary kitchen design
- Three double bedrooms (one with storage)
- Beautifully appointed shower room
- Handy utility room
- Low-maintenance shared garden
- Unrestricted on-street parking nearby