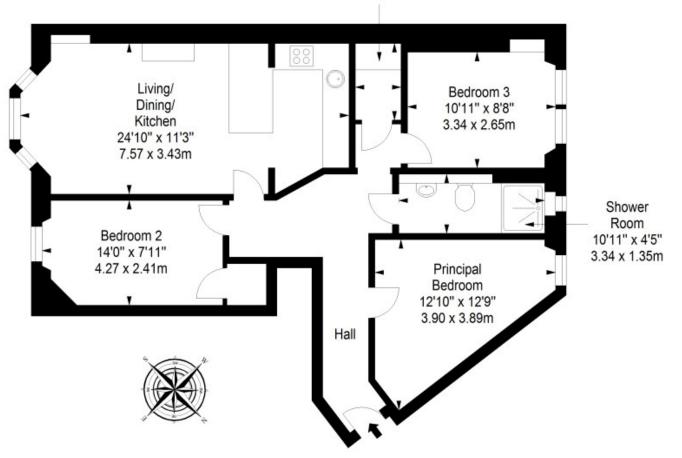

"THIS THREE-BEDROOM SECOND-FLOOR FLAT STRIKES THE PERFECT BLEND OF CONTEMPORARY STYLING AND PERIOD CHARM."

Second Floor Approx. 77.5 sq. metres (834.2 sq. feet)

Utility Room 5'9" x 3'5" 1.75 x 1.03m

Total area: approx. 77.5 sq. metres (834.2 sq. feet)