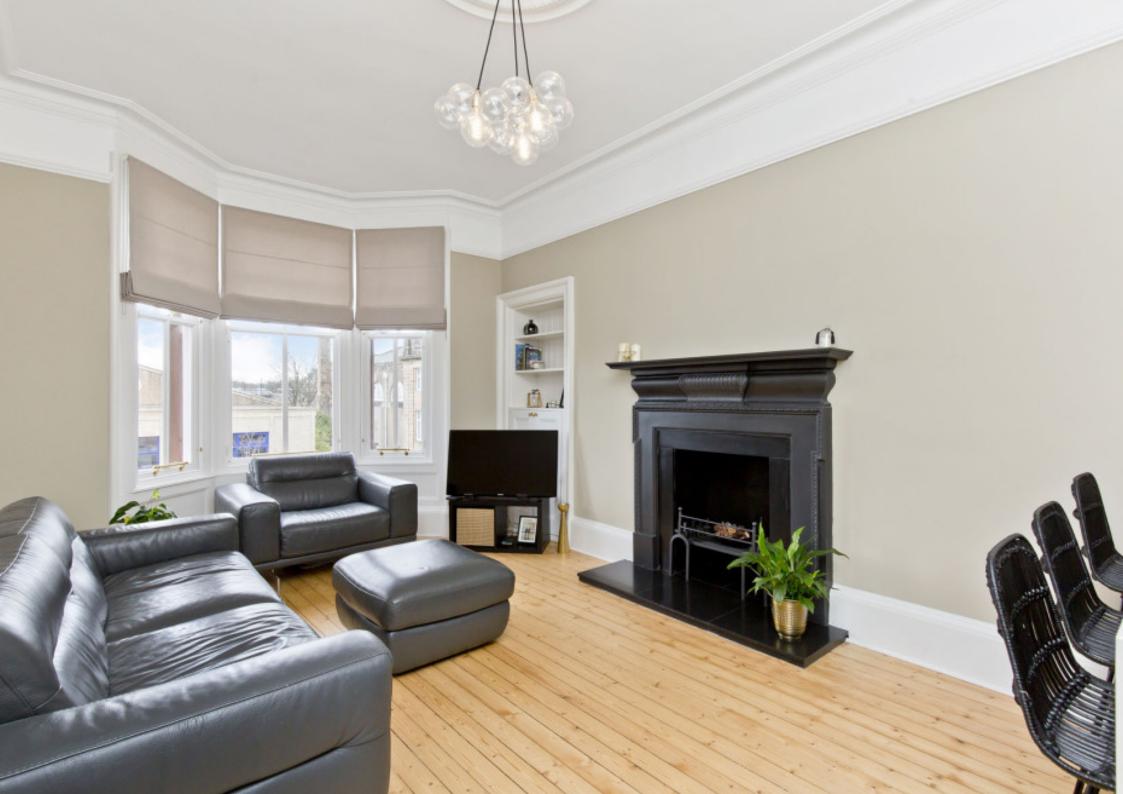

## $\bigcirc$

This three-bedroom second-floor flat forms part of a handsome red sandstone C-listed Edwardian tenement building in Portobello, presented with exceptionally stylish, contemporary interiors enhanced by lovely period features. The home is sure to appeal to a wealth of buyers and it lies just a stone's throw from the beach and other amenities including shops, primary and secondary schools, transport links across the city and further afield, and other outdoor spaces such as Figgate Park and golf courses.

## FEATURES

- Traditional second-floor flat in Portobello
- Part of a C-listed Edwardian tenement building
- Stylish, contemporary interiors and period features
- Secure shared entrance and stairwell
- Airy, welcoming entrance hallway
- Open-plan kitchen, living and dining room
- Stylish, fully integrated contemporary kitchen design
- Three double bedrooms (one with storage)
- Beautifully appointed shower room
- Handy utility room
- Low-maintenance shared garden
- Unrestricted on-street parking nearby