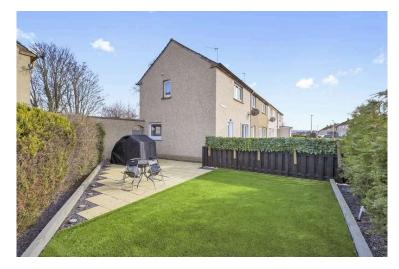

The property benefits from well maintained private gardens to the side and rear of the property, double mono-block driveway, gas central heating and double glazing. All fitted floor coverings will be included in the sale together with the hob/oven, integrated fridge freezer and washer-dryer.