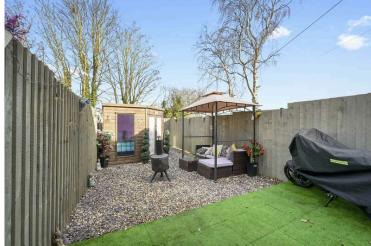

The property benefits from well maintained private gardens to the side and rear of the property, double mono-block driveway, gas central heating and double glazing. All fitted floor coverings will be included in the sale together with the hob/oven, integrated fridge freezer and washer-dryer.