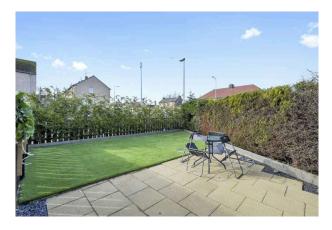

The property benefits from well maintained private gardens to the side and rear of the property, double mono-block driveway, gas central heating and double glazing. All fitted floor coverings will be included in the sale together with the hob/oven, integrated fridge freezer and washer-dryer.