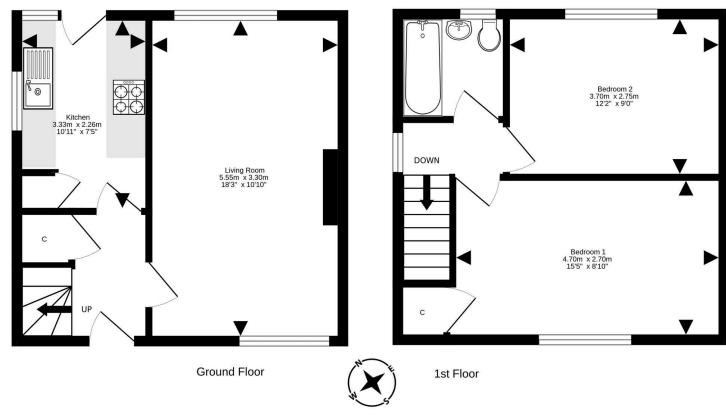

In move-in condition, the well laid out accommodation would make an excellent first purchase and early viewing is recommended.

This immaculately presented home comprises: entrance hall, light and airy dual aspect sitting room, modern kitchen with door to the rear garden, two lovely double bedrooms and contemporary bathroom with mains shower.

The property benefits from well maintained private gardens to the side and rear of the property, double mono-block driveway, gas central heating and double glazing. All fitted floor coverings will be included in the sale together with the hob/oven, integrated fridge freezer and washer-dryer.