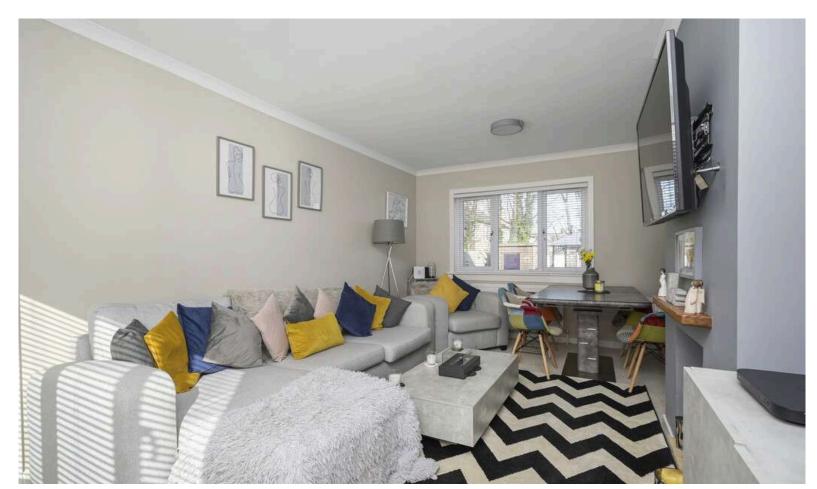

In move-in condition, the well laid out accommodation would make an excellent first purchase and early viewing is recommended.

This immaculately presented home comprises: entrance hall, light and airy dual aspect sitting room, modern kitchen with door to the rear garden, two lovely double bedrooms and contemporary bathroom with mains shower.

The property benefits from well maintained private gardens to the side and rear of the property, double mono-block driveway, gas central heating and double glazing. All fitted floor coverings will be included in the sale together with the hob/oven, integrated fridge freezer and washer-dryer.