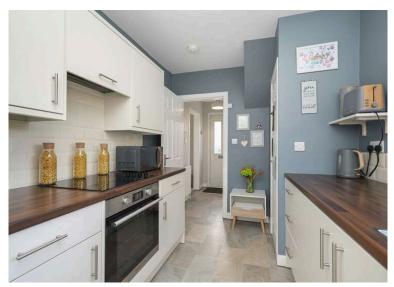

In move-in condition, the well laid out accommodation would make an excellent first purchase and early viewing is recommended.

This immaculately presented home comprises: entrance hall, light and airy dual aspect sitting room, modern kitchen with door to the rear garden, two lovely double bedrooms and contemporary bathroom with mains shower.

The property benefits from well maintained private gardens to the side and rear of the property, double mono-block driveway, gas central heating and double glazing. All fitted floor coverings will be included in the sale together with the hob/oven, integrated fridge freezer and washer-dryer.