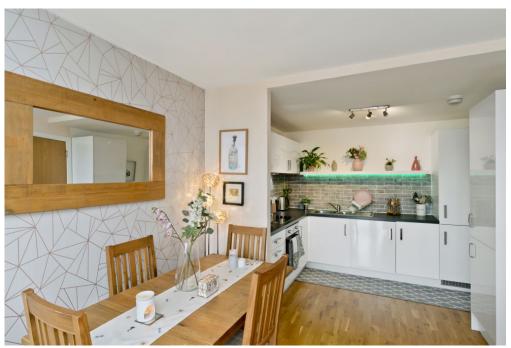

## **FEATURES**

- Third-floor flat within a modern development in Leith
- Situated opposite the peaceful green space of Lochend Park
- Beautifully presented, contemporary interiors
- Lift service, secure entry system and shared locked bike store
- Entrance hallway with built-in storage
- Open-plan kitchen, living and dining room
- Private southeast-facing balcony with views of Arthur's Seat
- Two double bedrooms (one with built-in wardrobes)
- Attractive bathroom with shower-over-bath
- Well-maintained shared gardens
- Private residents' parking