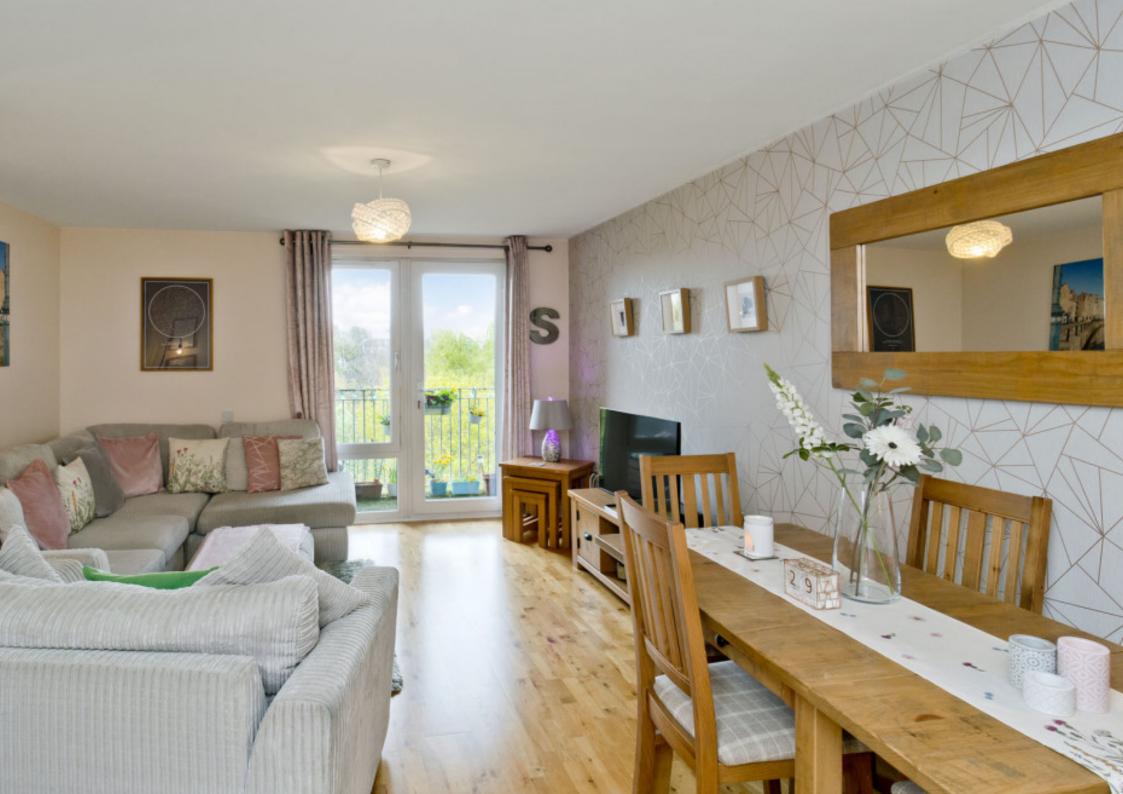

LAW • PROPERTY • FINANCE

4/24 LOCHEND BUTTERFLY WAY

Leith, Edinburgh, EH7 5BF

Situated on the border of Lochend Park in Edinburgh's vibrant Leith area, this two-bedroom third-floor flat boasts beautifully presented, contemporary interiors and a tasteful colour palette of décor throughout. It also has a private, southeast-facing balcony with tranquil open views encompassing the park and the iconic Arthur's Seat. The home is sure to appeal to first-time buyers, professionals, couples, and rental investors alike. As well as lying opposite lovely parkland, the flat is situated within walking distance just over a mile from the heart of the city, and it benefits from close proximity to excellent local amenities, including Meadowbank Shopping Park, a selection of cafés, restaurants, and bars in Leith, Meadowbank Sports Centre, and excellent transport links. Extras: Integrated kitchen appliances comprising an oven, hob, extractor fan, fridge/freezer, and washing machine will be included in the sale. Please note, no warranties or guarantees shall be provided for the appliances.

## **FEATURES**

- Third-floor flat within a modern development in Leith
- Situated opposite the peaceful green space of Lochend Park
- Beautifully presented, contemporary interiors
- Lift service, secure entry system and shared locked bike store
- Entrance hallway with built-in storage
- Open-plan kitchen, living and dining room
- Private southeast-facing balcony with views of Arthur's Seat
- Two double bedrooms (one with built-in wardrobes)
- Attractive bathroom with shower-over-bath
- Well-maintained shared gardens
- Private residents' parking

"THE FLAT BOASTS AN
ENVIABLE POSITION
OPPOSITE LOCHEND PARK
AND WITH ICONIC VIEWS OF
ARTHUR'S SEAT."

Third Floor Approx. 64.0 sq. metres (688.9 sq. feet)

Total area: approx. 64.0 sq. metres (688.9 sq. feet)