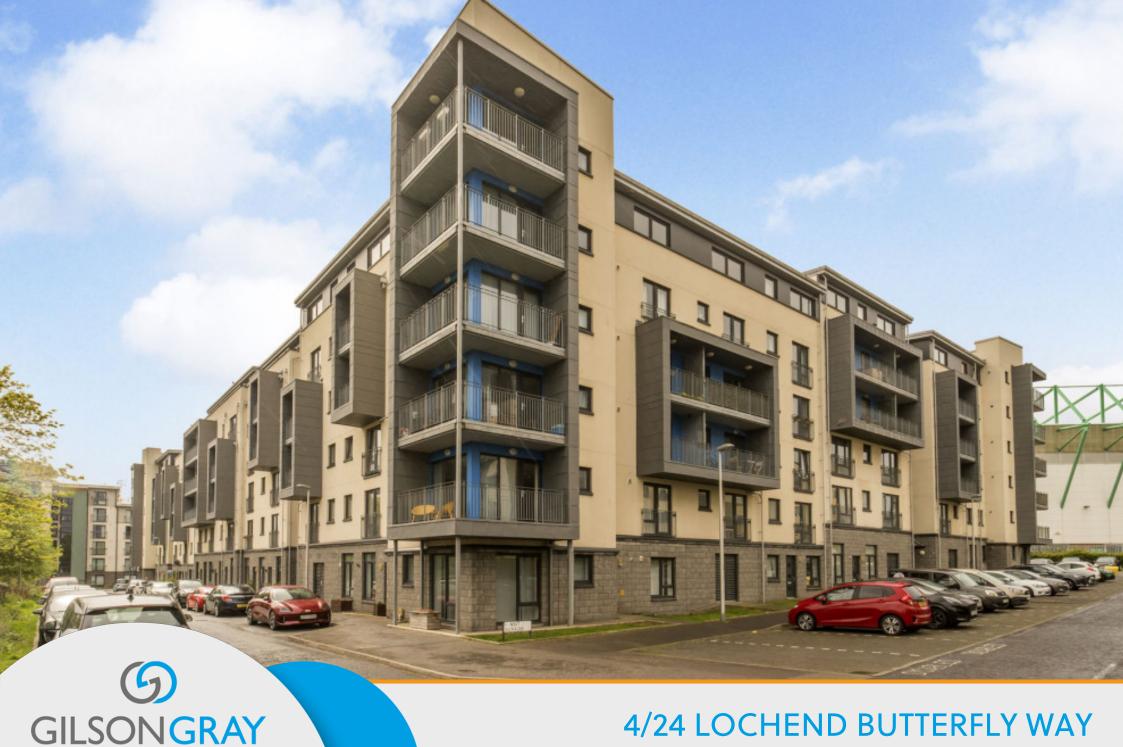

LAW • PROPERTY • FINANCE

4/24 LOCHEND BUTTERFLY WAY

Leith, Edinburgh, EH7 5BF

Situated on the border of Lochend Park in Edinburgh's vibrant Leith area, this two-bedroom third-floor flat boasts beautifully presented, contemporary interiors and a tasteful colour palette of décor throughout. It also has a private, southeast-facing balcony with tranquil open views encompassing the park and the iconic Arthur's Seat. The home is sure to appeal to first-time buyers, professionals, couples, and rental investors alike. As well as lying opposite lovely parkland, the flat is situated within walking distance just over a mile from the heart of the city, and it benefits from close proximity to excellent local amenities, including Meadowbank Shopping Park, a selection of cafés, restaurants, and bars in Leith, Meadowbank Sports Centre, and excellent transport links. Extras: Integrated kitchen appliances comprising an oven, hob, extractor fan, fridge/freezer, and washing machine will be included in the sale. Please note, no warranties or guarantees shall be provided for the appliances.

"THE FLAT BOASTS AN
ENVIABLE POSITION
OPPOSITE LOCHEND PARK
AND WITH ICONIC VIEWS OF
ARTHUR'S SEAT."

Third Floor Approx. 64.0 sq. metres (688.9 sq. feet)

Total area: approx. 64.0 sq. metres (688.9 sq. feet)