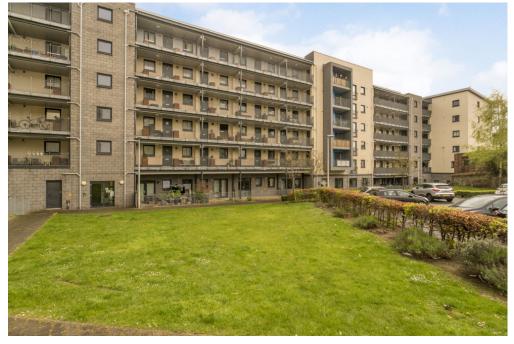

LAW • PROPERTY • FINANCE

4/24 LOCHEND BUTTERFLY WAY

Leith, Edinburgh, EH7 5BF

Situated on the border of Lochend Park in Edinburgh's vibrant Leith area, this two-bedroom third-floor flat boasts beautifully presented, contemporary interiors and a tasteful colour palette of décor throughout. It also has a private, southeast-facing balcony with tranquil open views encompassing the park and the iconic Arthur's Seat. The home is sure to appeal to first-time buyers, professionals, couples, and rental investors alike. As well as lying opposite lovely parkland, the flat is situated within walking distance just over a mile from the heart of the city, and it benefits from close proximity to excellent local amenities, including Meadowbank Shopping Park, a selection of cafés, restaurants, and bars in Leith, Meadowbank Sports Centre, and excellent transport links. Extras: Integrated kitchen appliances comprising an oven, hob, extractor fan, fridge/freezer, and washing machine will be included in the sale. Please note, no warranties or guarantees shall be provided for the appliances.