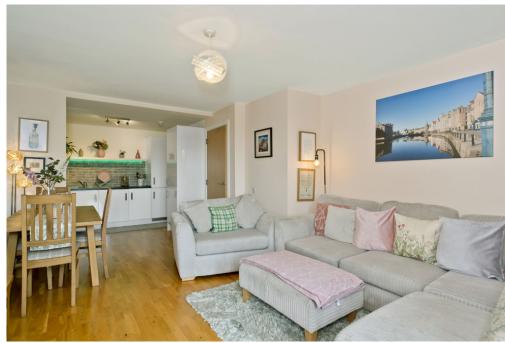

## **FEATURES**

- Third-floor flat within a modern development in Leith
- Situated opposite the peaceful green space of Lochend Park
- Beautifully presented, contemporary interiors
- Lift service, secure entry system and shared locked bike store
- Entrance hallway with built-in storage
- Open-plan kitchen, living and dining room
- Private southeast-facing balcony with views of Arthur's Seat
- Two double bedrooms (one with built-in wardrobes)
- Attractive bathroom with shower-over-bath
- Well-maintained shared gardens
- Private residents' parking