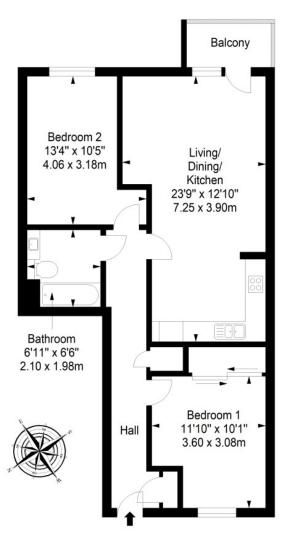

"THE FLAT BOASTS AN
ENVIABLE POSITION
OPPOSITE LOCHEND PARK
AND WITH ICONIC VIEWS OF
ARTHUR'S SEAT."

Third Floor Approx. 64.0 sq. metres (688.9 sq. feet)

Total area: approx. 64.0 sq. metres (688.9 sq. feet)