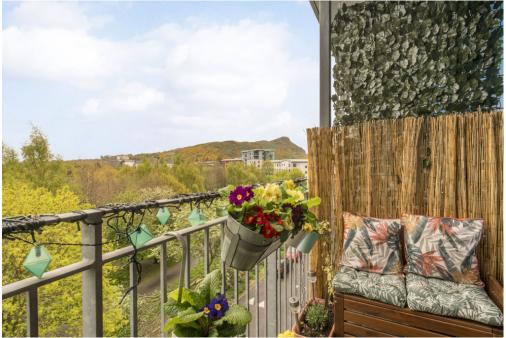

LAW • PROPERTY • FINANCE

4/24 LOCHEND BUTTERFLY WAY

Leith, Edinburgh, EH7 5BF

Situated on the border of Lochend Park in Edinburgh's vibrant Leith area, this two-bedroom third-floor flat boasts beautifully presented, contemporary interiors and a tasteful colour palette of décor throughout. It also has a private, southeast-facing balcony with tranquil open views encompassing the park and the iconic Arthur's Seat. The home is sure to appeal to first-time buyers, professionals, couples, and rental investors alike. As well as lying opposite lovely parkland, the flat is situated within walking distance just over a mile from the heart of the city, and it benefits from close proximity to excellent local amenities, including Meadowbank Shopping Park, a selection of cafés, restaurants, and bars in Leith, Meadowbank Sports Centre, and excellent transport links. Extras: Integrated kitchen appliances comprising an oven, hob, extractor fan, fridge/freezer, and washing machine will be included in the sale. Please note, no warranties or guarantees shall be provided for the appliances.

"THE FLAT BOASTS AN
ENVIABLE POSITION
OPPOSITE LOCHEND PARK
AND WITH ICONIC VIEWS OF
ARTHUR'S SEAT."

Third Floor Approx. 64.0 sq. metres (688.9 sq. feet)

Total area: approx. 64.0 sq. metres (688.9 sq. feet)