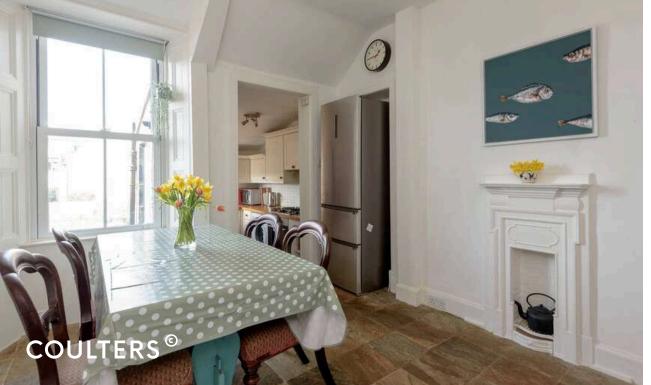

The accommodation comprises; a spacious living room with gas fire and bay window with open outlook, large dining room which leads to a galley kitchen, two bedrooms and a shower room.

There is an additional external store which is shared with the property below.