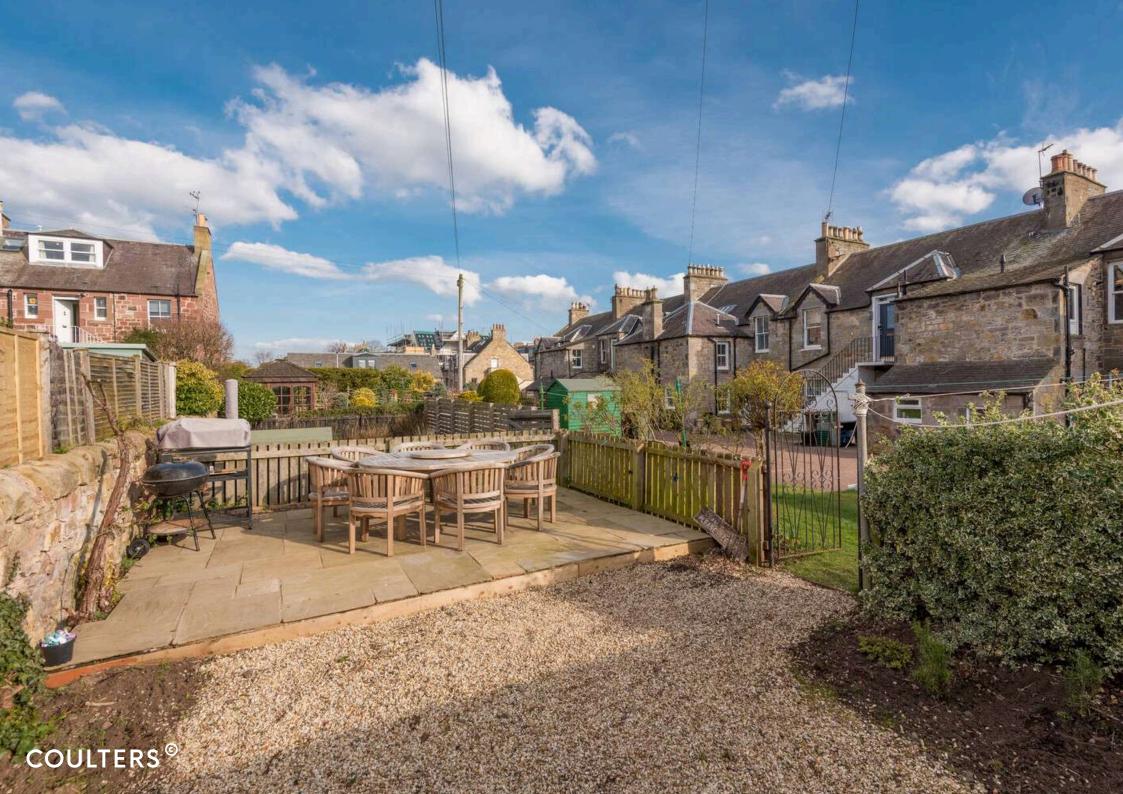

# TAKE A LOOK INSIDE

A charming period main door upper flat situated in the very heart of Gullane.

The property is well presented throughout and benefits from an enclosed private garden to the rear with patio area, private store room and shared drying green.

The accommodation comprises; a spacious living room with gas fire and bay window with open outlook, large dining room which leads to a galley kitchen, two bedrooms and a shower room.

There is an additional external store which is shared with the property below.