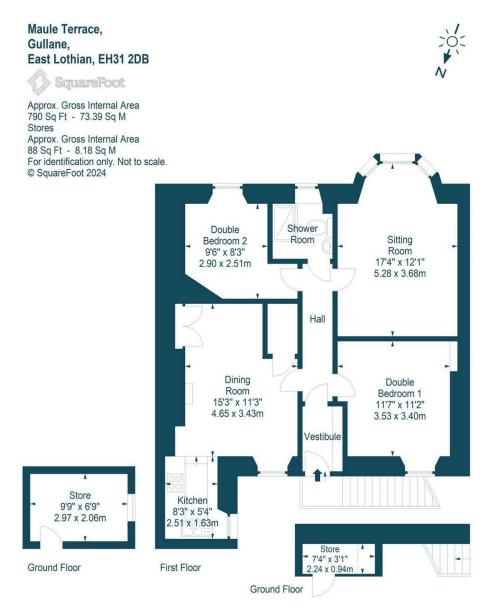

The accommodation comprises; a spacious living room with gas fire and bay window with open outlook, large dining room which leads to a galley kitchen, two bedrooms and a shower room.

There is an additional external store which is shared with the property below.