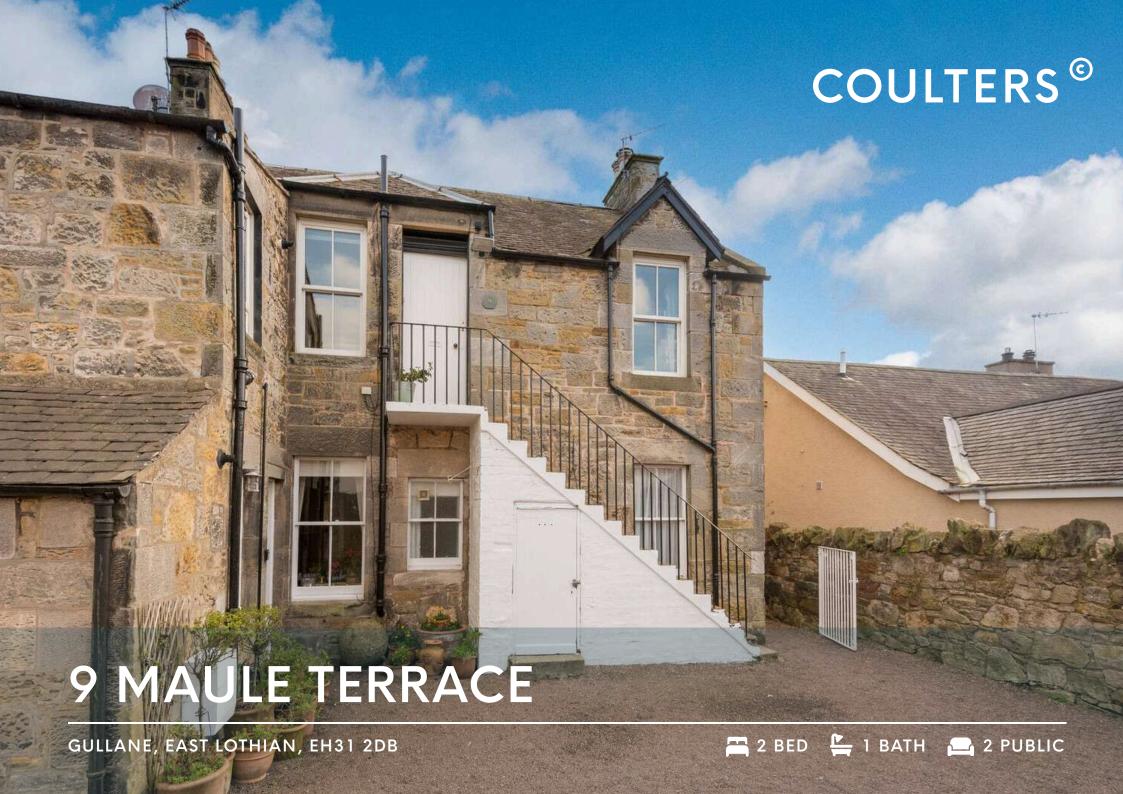

# TAKE A LOOK INSIDE

A charming period main door upper flat situated in the very heart of Gullane.

The property is well presented throughout and benefits from an enclosed private garden to the rear with patio area, private store room and shared drying green.

# **KEY FEATURES**

Traditional main door upper flat

Two bedrooms

Private enclosed garden to the rear

Nearby on street parking

Centrally located in desirable Gullane

Within a short walk of all local amenities