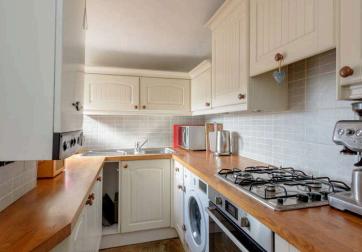

The accommodation comprises; a spacious living room with gas fire and bay window with open outlook, large dining room which leads to a galley kitchen, two bedrooms and a shower room.

There is an additional external store which is shared with the property below.