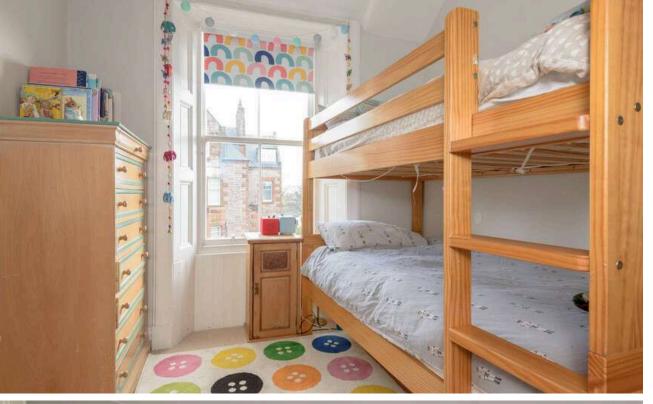

The accommodation comprises; a spacious living room with gas fire and bay window with open outlook, large dining room which leads to a galley kitchen, two bedrooms and a shower room.

There is an additional external store which is shared with the property below.