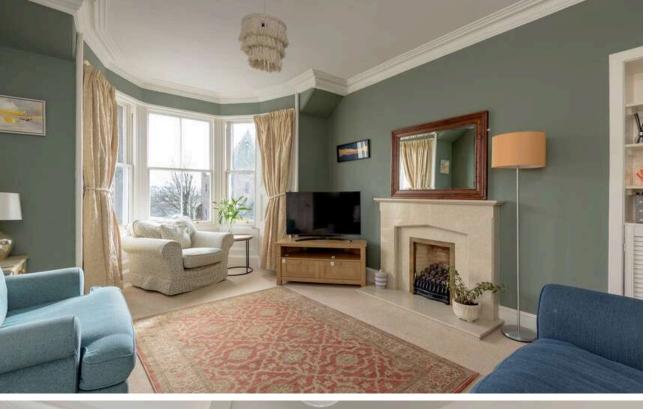

The accommodation comprises; a spacious living room with gas fire and bay window with open outlook, large dining room which leads to a galley kitchen, two bedrooms and a shower room.

There is an additional external store which is shared with the property below.