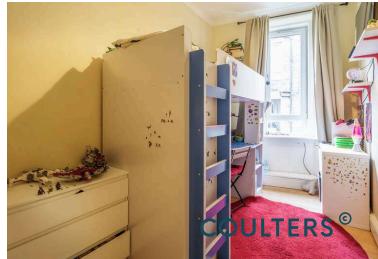

Two double bedrooms one of which has large built-in wardrobes and a versatile study space, a third bedroom, master modern four-piece suite bathroom with shower, bath and chrome towel rail complete the accommodation.