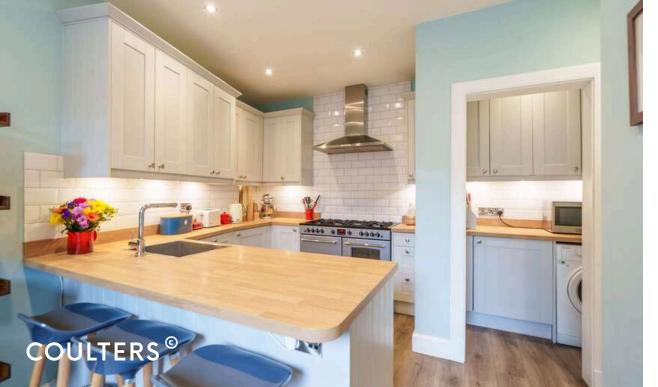

Two double bedrooms one of which has large built-in wardrobes and a versatile study space, a third bedroom, master modern four-piece suite bathroom with shower, bath and chrome towel rail complete the accommodation.