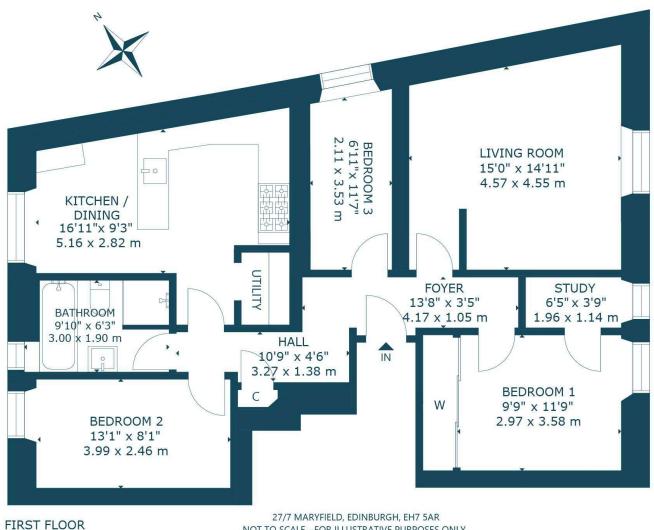

Two double bedrooms one of which has large built-in wardrobes and a versatile study space, a third bedroom, master modern four-piece suite bathroom with shower, bath and chrome towel rail complete the accommodation.

## **EXTRAS**

All light fittings fitted flooring and integrated appliances are included in the sale price.

NOT TO SCALE - FOR ILLUSTRATIVE PURPOSES ONLY APPROXIMATE GROSS INTERNAL AREA 968 SQ FT / 90 SQ M