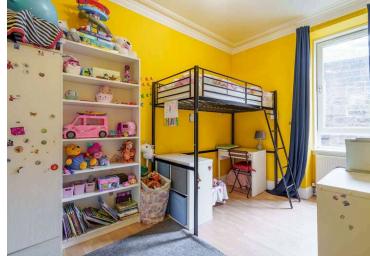

Two double bedrooms one of which has large built-in wardrobes and a versatile study space, a third bedroom, master modern four-piece suite bathroom with shower, bath and chrome towel rail complete the accommodation.