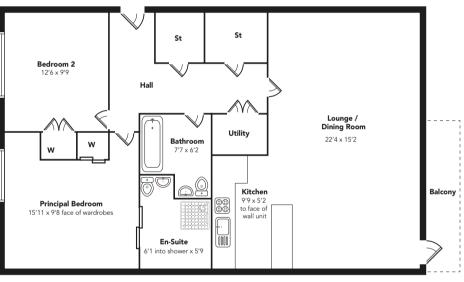

## 108 3/3 Mavisbank Gardens, Glasgow G51 1HR

Set on the third floor of the iconic QE<sub>3</sub> building at the River Clyde and at 'eye' level of the Clyde Arc Bridge is this beautifully presented two bedroom luxury apartment. the principal bedroom also benefitting from an en-suite shower room. Completing the accommodation is a three-piece apartment bathroom.

The accommodation comprises; communal hallway with The specification includes gas central heating, double security entry, reception hallway with fantastic storage, glazing and allocated parking in secure under ground (one of which is currently used as a utility cupboard), a garage as well as lift access. dining size lounge with floor to ceiling windows and a door leading to the private balcony that offers fabulous Festival Park sits on the southerly banks of the River views over the River Clyde and a variety of Glasgow Clyde with STV and BBC buildings close by. There is also access into the city centre via the Clyde Arc Bridge Landmarks. The upgraded contemporary designed kitchen has integrated appliances that includes oven, hob, towards the Hydro, SECC and many restaurants, bars and extractor hood, microwave, fridge freezer and dishwasher. cafes. The motorway network is also easy to access along Both double bedrooms have built-in fitted wardrobes with with many of the city's finest colleges and universities.

Floorplans are indicative only - not to scale Produced by Plushplans A

Zoopla.co.uk OnThe Market.com espc.co.uk

**Our Offices** 