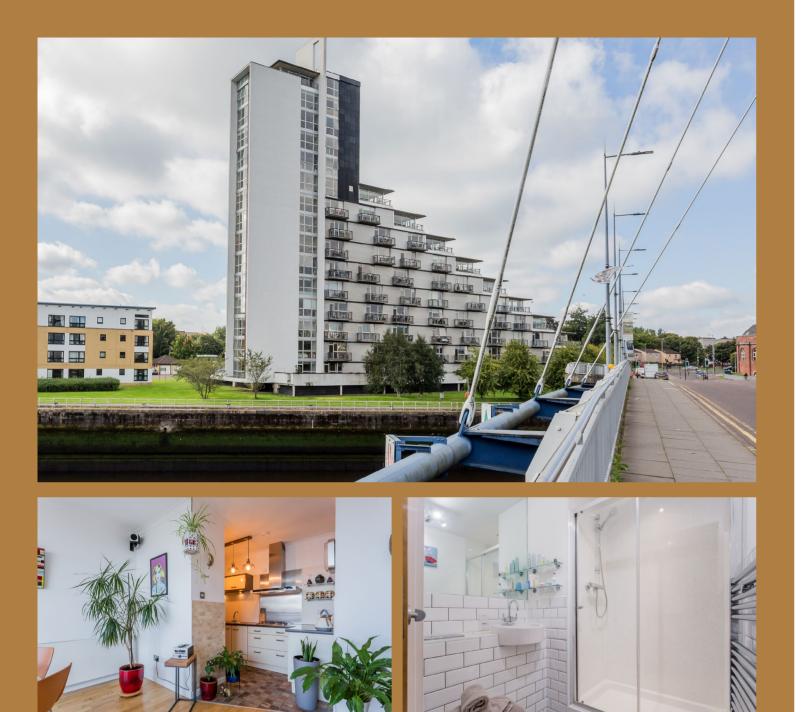

## 108 3/3 Mavisbank Gardens, Glasgow G51 1HR

Set on the third floor of the iconic QE<sub>3</sub> building at the River Clyde and at 'eye' level of the Clyde Arc Bridge is this beautifully presented two bedroom luxury apartment. the principal bedroom also benefitting from an en-suite shower room. Completing the accommodation is a three-piece apartment bathroom.

The accommodation comprises; communal hallway with The specification includes gas central heating, double security entry, reception hallway with fantastic storage, glazing and allocated parking in secure under ground (one of which is currently used as a utility cupboard), a garage as well as lift access. dining size lounge with floor to ceiling windows and a door leading to the private balcony that offers fabulous Festival Park sits on the southerly banks of the River views over the River Clyde and a variety of Glasgow Clyde with STV and BBC buildings close by. There is also access into the city centre via the Clyde Arc Bridge Landmarks. The upgraded contemporary designed kitchen has integrated appliances that includes oven, hob, towards the Hydro, SECC and many restaurants, bars and extractor hood, microwave, fridge freezer and dishwasher. cafes. The motorway network is also easy to access along Both double bedrooms have built-in fitted wardrobes with with many of the city's finest colleges and universities.