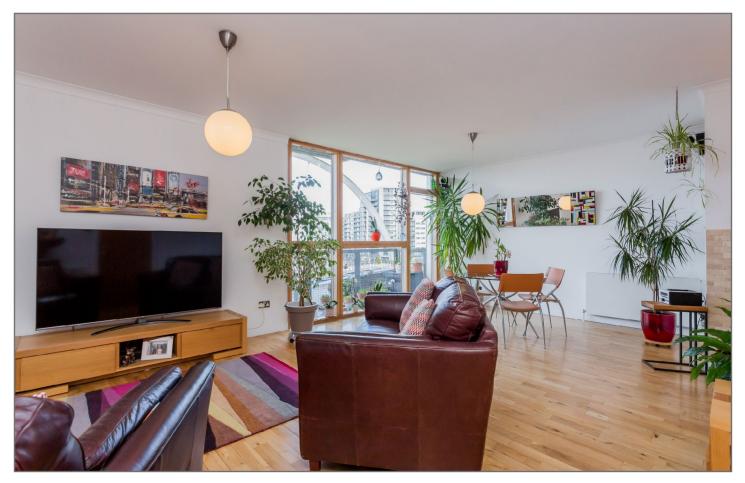

The accommodation comprises; communal hallway with The specification includes gas central heating, double security entry, reception hallway with fantastic storage, glazing and allocated parking in secure under ground (one of which is currently used as a utility cupboard), a garage as well as lift access. dining size lounge with floor to ceiling windows and a door leading to the private balcony that offers fabulous Festival Park sits on the southerly banks of the River views over the River Clyde and a variety of Glasgow Clyde with STV and BBC buildings close by. There is also access into the city centre via the Clyde Arc Bridge Landmarks. The upgraded contemporary designed kitchen has integrated appliances that includes oven, hob, towards the Hydro, SECC and many restaurants, bars and extractor hood, microwave, fridge freezer and dishwasher. cafes. The motorway network is also easy to access along Both double bedrooms have built-in fitted wardrobes with with many of the city's finest colleges and universities.