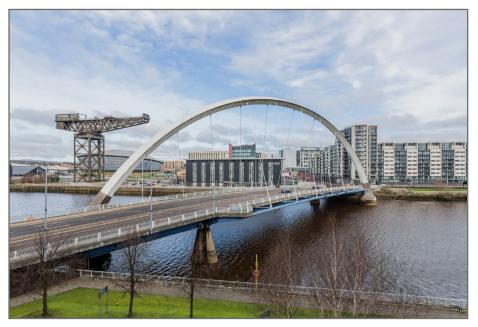

## 108 3/3 Mavisbank Gardens, Glasgow G51 1HR

Set on the third floor of the iconic QE<sub>3</sub> building at the River Clyde and at 'eye' level of the Clyde Arc Bridge is this beautifully presented two bedroom luxury apartment. the principal bedroom also benefitting from an en-suite shower room. Completing the accommodation is a three-piece apartment bathroom.

The accommodation comprises; communal hallway with The specification includes gas central heating, double security entry, reception hallway with fantastic storage, glazing and allocated parking in secure under ground (one of which is currently used as a utility cupboard), a garage as well as lift access. dining size lounge with floor to ceiling windows and a door leading to the private balcony that offers fabulous Festival Park sits on the southerly banks of the River views over the River Clyde and a variety of Glasgow Clyde with STV and BBC buildings close by. There is also access into the city centre via the Clyde Arc Bridge Landmarks. The upgraded contemporary designed kitchen has integrated appliances that includes oven, hob, towards the Hydro, SECC and many restaurants, bars and extractor hood, microwave, fridge freezer and dishwasher. cafes. The motorway network is also easy to access along Both double bedrooms have built-in fitted wardrobes with with many of the city's finest colleges and universities.