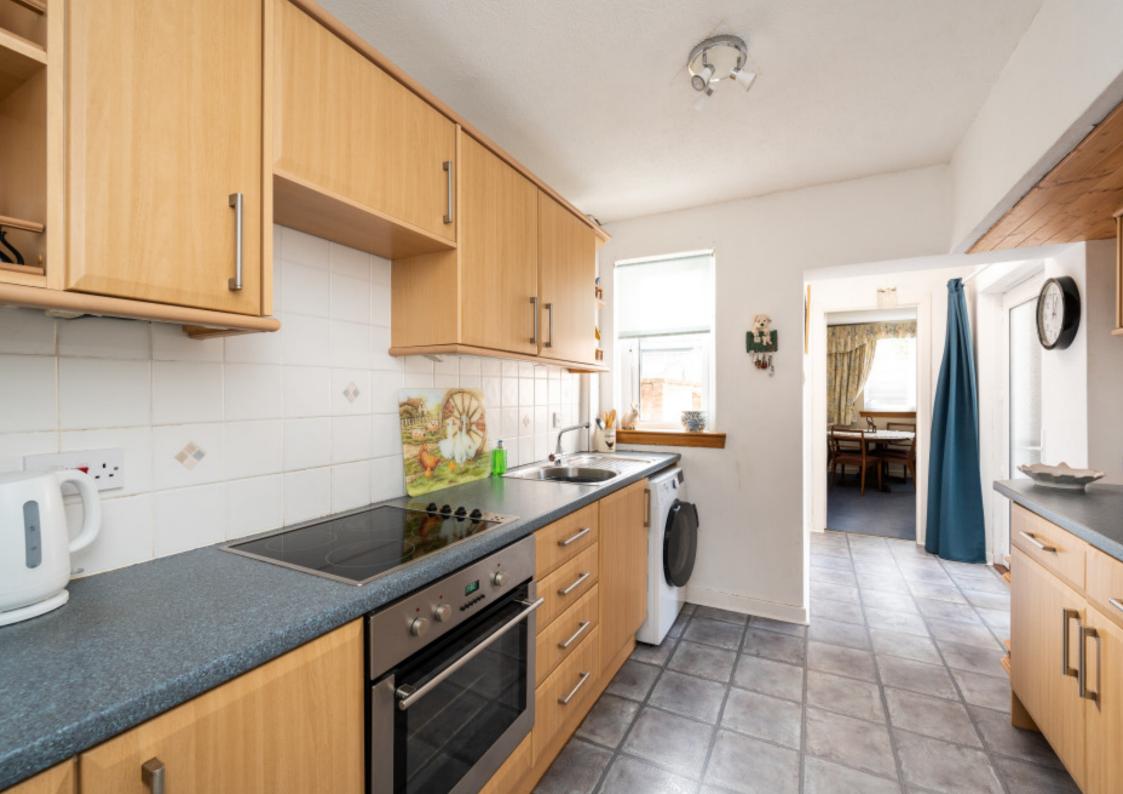

## **FEATURES**

- Quietly situated Terraced House Would Now Benefit From Modernisation
- Bright Well-Proportioned Accommodation
- Entrance Hall with Under Stairs Storage
- Dual Aspect Sitting Room
- Lovely Dining Room in Rear Extension
- Fitted Kitchen Opening onto Garden
- Two Double Bedrooms on First Floor
- Family Bathroom
- Pretty front Garden
- Mature Rear Garden with Shed, Shrubs and Trees