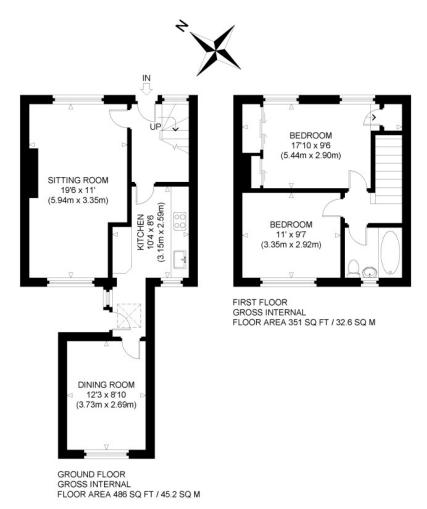

# TYLERS ACRE GARDENS NOT TO SCALE - FOR ILLUSTRATIVE PURPOSES ONLY APPROXIMATE GROSS INTERNAL FLOOR AREA 837 SQ FT / 77.8 SQ M All measurements and fixtures including doors and windows are approximate and should be independently verified. Copyright © exposure www.photographyandfloorplans.co.uk