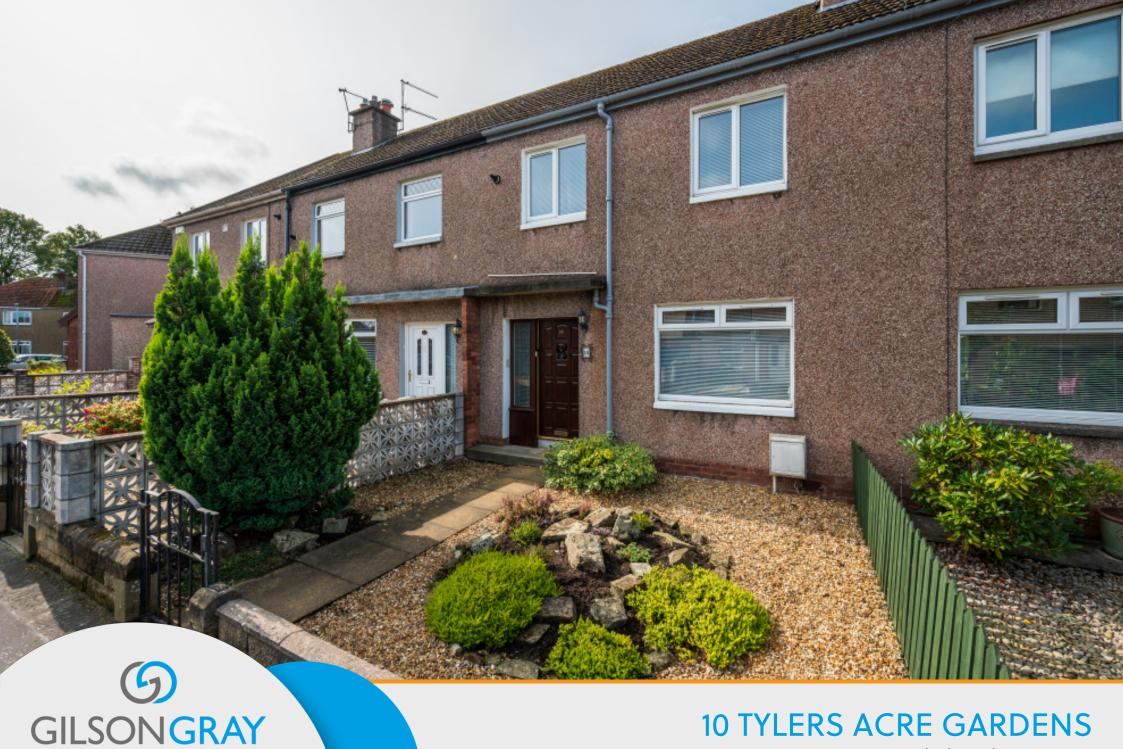

LAW • PROPERTY • FINANCE

10 TYLERS ACRE GARDENS

Edinburgh, EH12 7JH

Located on a tranquil, residential street, with mature gardens front and rear, this well-proportioned two bedroom house offers spacious and bright accommodation. The property is further enhanced by a rear extension creating another public room which is currently being used as a dining room. On the upper level there are two double bedrooms and a family bathroom.

## **FEATURES**

- Quietly situated Terraced House Would Now Benefit From Modernisation
- Bright Well-Proportioned Accommodation
- Entrance Hall with Under Stairs Storage
- Dual Aspect Sitting Room
- Lovely Dining Room in Rear Extension
- Fitted Kitchen Opening onto Garden
- Two Double Bedrooms on First Floor
- Family Bathroom
- Pretty front Garden
- Mature Rear Garden with Shed, Shrubs and Trees

A WELL-PROPORTIONED
TWO BEDROOM HOUSE
WITH TWO PUBLIC ROOMS
AND PRIVATE FRONT AND
REAR GARDENS