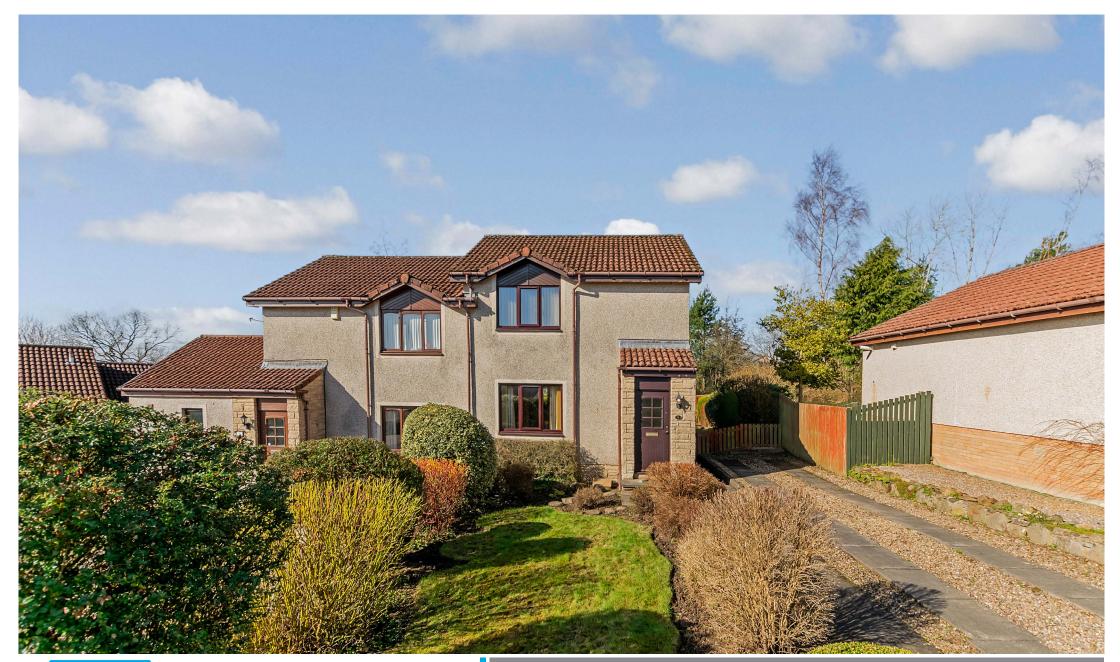

# Description

An excellent opportunity has arisen to acquire this 2-bedroom semidetached house, situated in the sought-after area of Formonthills, in North Glenrothes. The property would now benefit from general upgrading work and offers excellent potential to become a lovely family home. The accommodation briefly comprises am entrance hall, lounge and a fitted kitchen/dining room. A carpeted staircase leads to the upper landing which gives access to two double bedrooms and family bathroom. The property benefits from triple glazed windows, gas central heating, private garden grounds to the front, side, and rear. There is a paved driveway to the front. Viewing is highly recommended to see the size and potential this property has to offer.