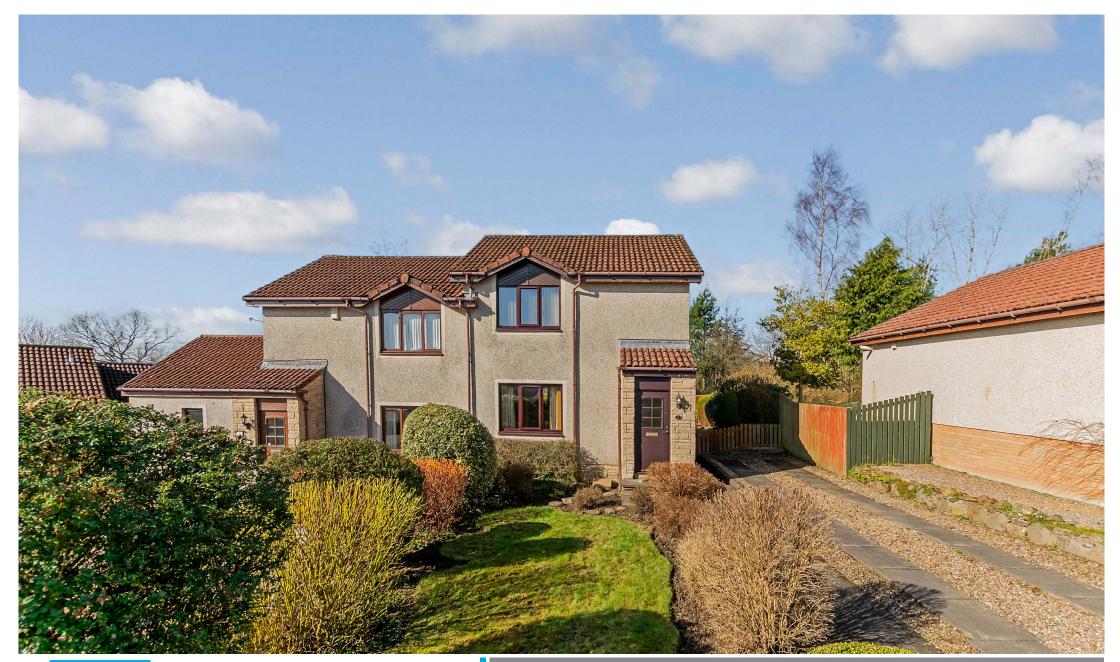

## Description

An excellent opportunity has arisen to acquire this 2-bedroom semidetached house, situated in the sought-after area of Formonthills, in North Glenrothes. The property would now benefit from general upgrading work and offers excellent potential to become a lovely family home. The accommodation briefly comprises am entrance hall, lounge and a fitted kitchen/dining room. A carpeted staircase leads to the upper landing which gives access to two double bedrooms and family bathroom. The property benefits from triple glazed windows, gas central heating, private garden grounds to the front, side, and rear. There is a paved driveway to the front. Viewing is highly recommended to see the size and potential this property has to offer.

#### Location

Glenrothes is widely looked upon as one of the most successful New Towns in Scotland with a wealth of local amenities including Kingdom Shopping Centre as well as sport and leisure at Michael Woods and a multi-screen cinema. Glenrothes also boasts its very own 18-hole Golf course and excellent Primary and Secondary schooling is available. For the commuter the A92 allows swift access to Edinburgh and there are railway stations at both Thornton and Markinch.