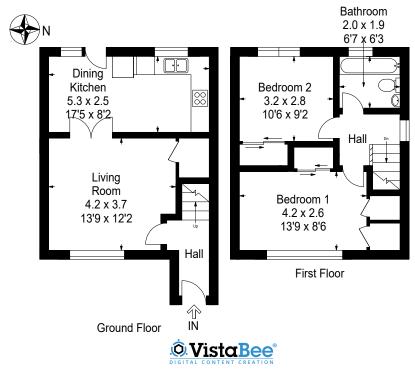

#### Approximate Internal Floor Area 774 Sq Ft / 72 SqM

This plan is for layout guidance only and is not drawn to scale. Whilst every care is taken in the preparation of this plan, please check all dimension and shapes before making any decision reliant upon them. All room dimensions taken through cupboard/wardrobes to wall surface where possible or to surfaces indicated by arrow heads. (ID 110927)