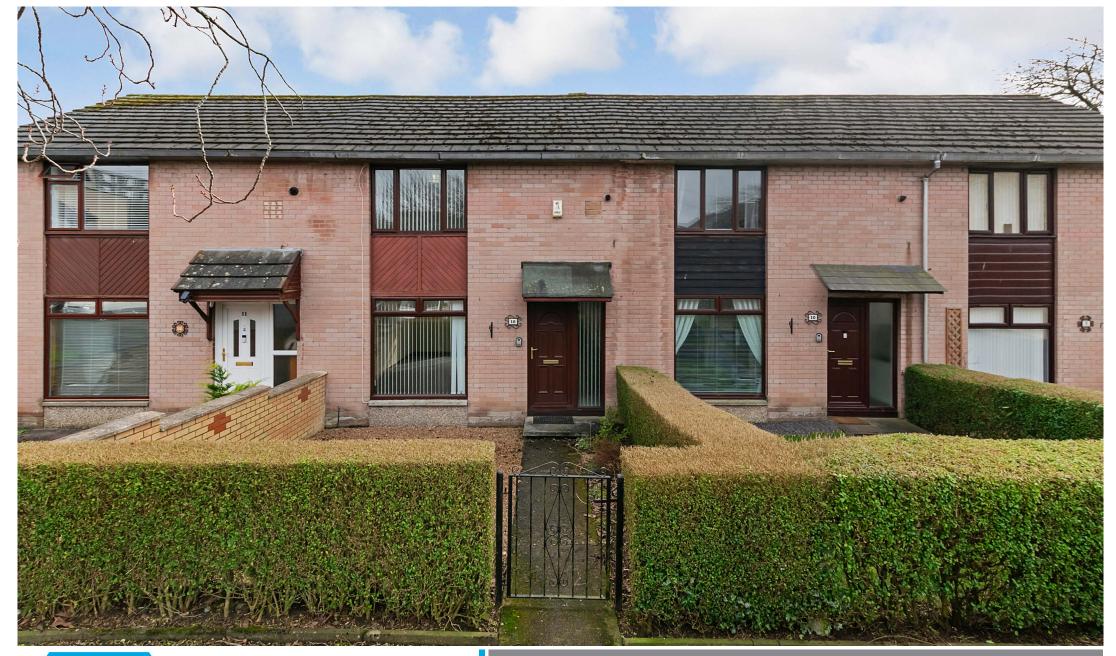

### Description

Boyd Property are delighted to present to the market this bright, wellproportioned two-bedroom mid terraced house, located in the quiet residential area of Glenrothes, Fife. This property is offered to the market in good order throughout and the accommodation briefly comprises a welcoming entrance hallway, a bright dual aspect lounge/dining room, a fitted kitchen with complimentary worktop surfaces with integrated oven, hob and hood with free standing washing machine and fridge freezer. A carpeted staircase leads to the upper landing which gives access to two good sized double bedrooms both have fitted wardrobes and a contemporary shower room. The property benefits from gas central heating, double glazing, well maintained private gardens to the front and rear that are bordered with mature plants and shrubbery and laid with red chips for easy maintenance and there is a useful garden store and shed in the rear garden. There is on street parking available to the front of the property. This property will make a lovely home and viewing is highly recommended.