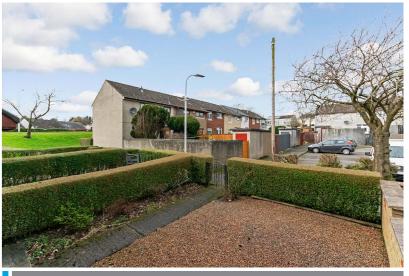

### Description

Boyd Property are delighted to present to the market this bright, wellproportioned two-bedroom mid terraced house, located in the quiet residential area of Glenrothes, Fife. This property is offered to the market in good order throughout and the accommodation briefly comprises a welcoming entrance hallway, a bright dual aspect lounge/dining room, a fitted kitchen with complimentary worktop surfaces with integrated oven, hob and hood with free standing washing machine and fridge freezer. A carpeted staircase leads to the upper landing which gives access to two good sized double bedrooms both have fitted wardrobes and a contemporary shower room. The property benefits from gas central heating, double glazing, well maintained private gardens to the front and rear that are bordered with mature plants and shrubbery and laid with red chips for easy maintenance and there is a useful garden store and shed in the rear garden. There is on street parking available to the front of the property. This property will make a lovely home and viewing is highly recommended.

### Features

- Entrance hall
- Lounge/Dining room
- Kitchen
- Upper landing
- 2 Bedrooms
- 1 Shower room
- Double glazing
- Gas central heating
- Private gardens to front & rear
- External store
- On street parking