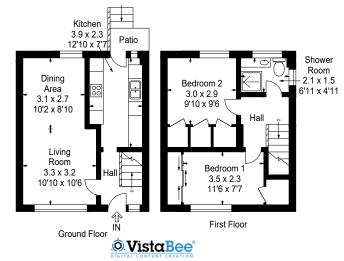

#### Approximate Internal Floor Area 721 Sq Ft / 67 SqM

This plan is for layout guidance only and is not drawn to scale. Whilst every care is taken in the preparation of this plan, please check all dimension and shapes before making any decision reliant upon them. All room dimensions taken through cupboard/wardrobes to wall surface where possible or to surfaces indicated by arrow heads. (ID 110927) (SVIstaRep. 2014)