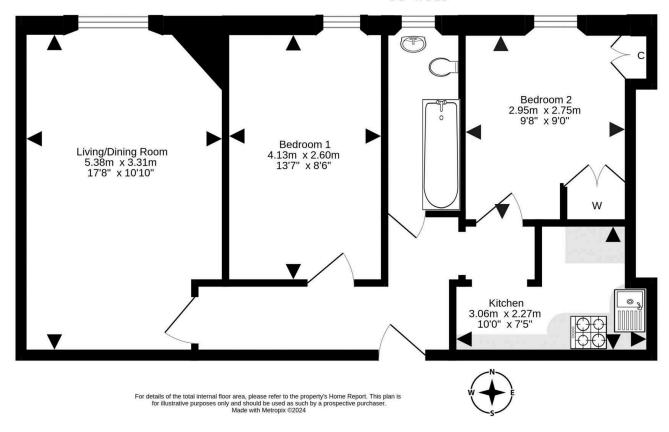

Home Report: £200,000

EPC Rating: C

Now requiring a degree of modernisation this two bedroomed second floor flat is ideal for those looking for a DIY project.

The flat is entered off a well kept common stairway with secure entryphone system and comprises reception hall, lounge, kitchen, two bedrooms and bathroom with shower.

Bathroom 2.56m x 1.18m 8'5" x 3'10"

WWW.VMH.CO.UK

Registered Office: 8 Sibbald Walk, Edinburgh, EH8 8FT

T: 0131 622 2626 F: 0131 622 26267 E: property@vmh.co.uk

DX: 552210, Edinburgh 68

The dimensions provided are for illustration purposes only; detailed measurements should be taken personally. No documentation will be exhibited in respect of the compliance or otherwise of replacement windows. Although every attempt has been taken to ensure accuracy, the details within the brochure are not guaranteed or warranted and will not form part of any future contract to buy.