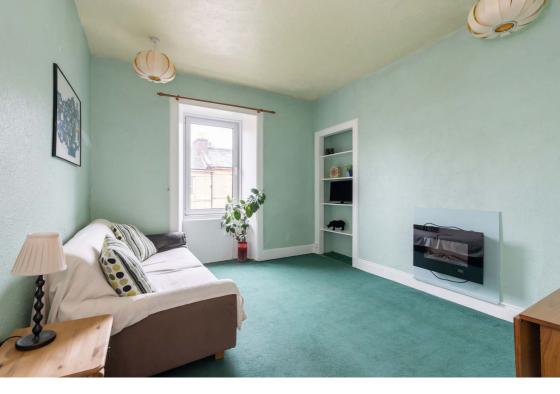

### Description

In brief the accommodation comprises; secure entry system, welcoming entrance hallway with built-in storage cupboard, generously proportioned lounge/ dining with electric fireplace and boasting excellent natural light, fitted kitchen, light and airy double bedroom with shower room located off and separate WC. Further benefits include double glazing.

### **Extras**

All fitted floor coverings will be included in the sale together with the washing machine, cooker and fridge.