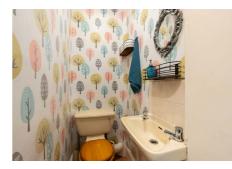

### Description

In brief the accommodation comprises; secure entry system, welcoming entrance hallway with built-in storage cupboard, generously proportioned lounge/ dining with electric fireplace and boasting excellent natural light, fitted kitchen, light and airy double bedroom with shower room located off and separate WC. Further benefits include double glazing.