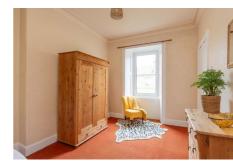

### Description

In brief the accommodation comprises; secure entry system, welcoming entrance hallway with built-in storage cupboard, generously proportioned lounge/ dining with electric fireplace and boasting excellent natural light, fitted kitchen, light and airy double bedroom with shower room located off and separate WC. Further benefits include double glazing.