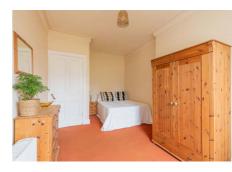

### Description

In brief the accommodation comprises; secure entry system, welcoming entrance hallway with built-in storage cupboard, generously proportioned lounge/ dining with electric fireplace and boasting excellent natural light, fitted kitchen, light and airy double bedroom with shower room located off and separate WC. Further benefits include double glazing.