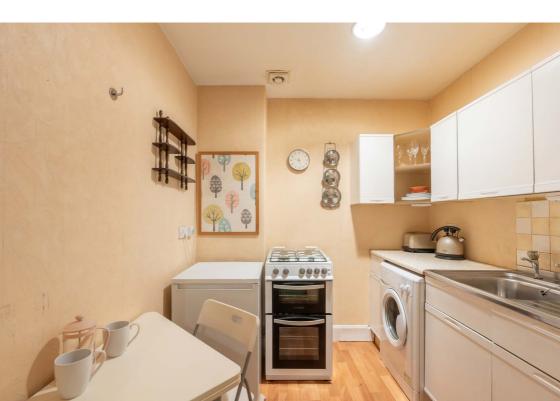

### Description

In brief the accommodation comprises; secure entry system, welcoming entrance hallway with built-in storage cupboard, generously proportioned lounge/ dining with electric fireplace and boasting excellent natural light, fitted kitchen, light and airy double bedroom with shower room located off and separate WC. Further benefits include double glazing.

### **Extras**

All fitted floor coverings will be included in the sale together with the washing machine, cooker and fridge.