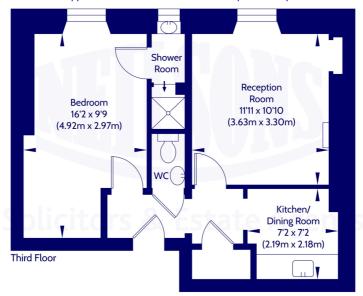

Approx. Gross Internal Floor Area 40.3 Sq M / 434 Sq Ft.

Area excludes garages, outbuildings, attics and eaves if applicable. All measurements are approximate. Not to scale. For identification only. © 2024 Neilsons Solicitors & Estate Agents. Plans by Planography.co.uk