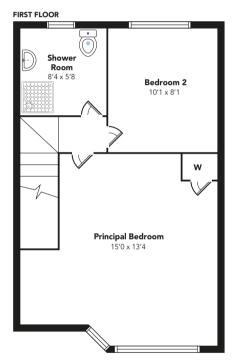

The accommodation over two levels comprises of an entrance hallway, dining size lounge and kitchen with door to the three tier rear garden.

On the first floor there are two bedrooms and a fully tiled shower room.

Floorplans are indicative only - not to scale Produced by Plushplans A