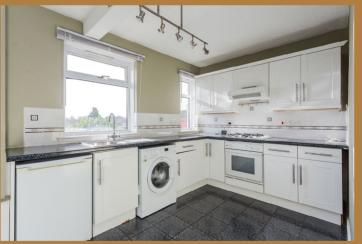

The accommodation over two levels comprises of an entrance hallway, dining size lounge and kitchen with door to the three tier rear garden.

On the first floor there are two bedrooms and a fully tiled shower room.