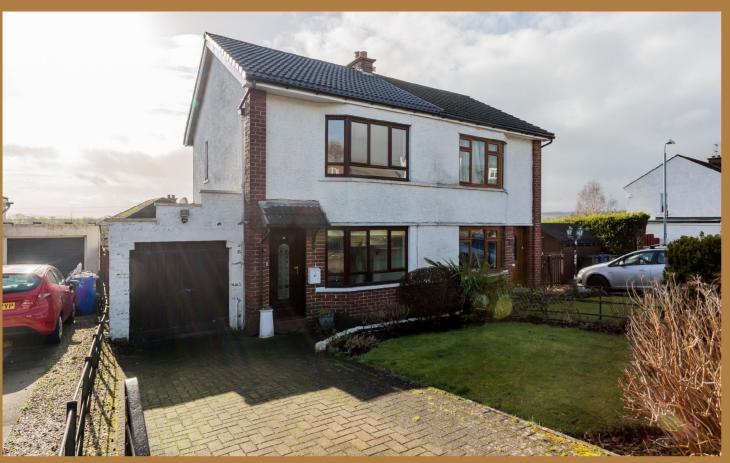

# Renshaw Road, Bishopton PA7 5HL

cochrandickie ESTATE AGENCY

This two bedroom semi detached villa is set in a rarely available location within the desirable village of Bishopton and requires a degree of modernising however benefits from a new roof in 2022 and new gas central heating boiler in 2021.

To the front there is a lawn garden and monobloc driveway

leading to the lean-to garage. To the rear the garden is enclosed, south facing and is a sizeable plot for the estate with two levels of patio and at the lower ground level a lawn bordered by timber fencing.