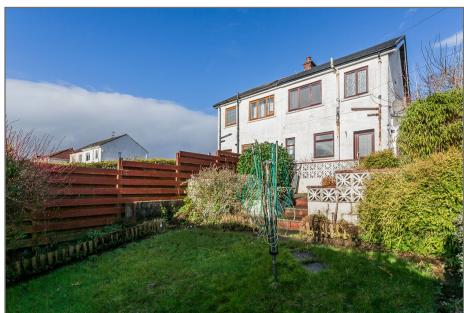

To the front there is a lawn garden and monobloc driveway

leading to the lean-to garage. To the rear the garden is enclosed, south facing and is a sizeable plot for the estate with two levels of patio and at the lower ground level a lawn bordered by timber fencing.