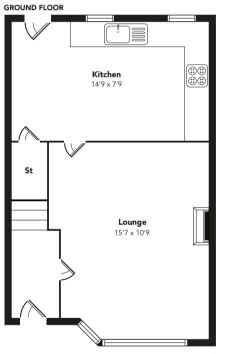

The accommodation over two levels comprises of an entrance hallway, dining size lounge and kitchen with door to the three tier rear garden.

On the first floor there are two bedrooms and a fully tiled shower room.

Floorplans are indicative only - not to scale Produced by Plushplans A