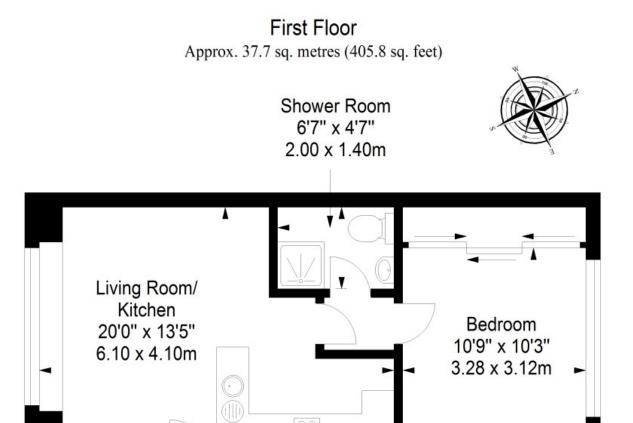

OFFERS TO: 22 Hardgate Haddington EH41 3JS

Tel: 01620 825 368 Fax: 01620 824 671

DX540733 Haddington



#### **HOUSE SALES**

If you have a house to sell, we provide free pre-sales advice, including valuation. We will visit your home and discuss in detail all aspects of selling and buying, including costs and marketing strategy, and will explain GSB Properties' comprehensive services.

While these Sales Particulars are believed to be correct, their accuracy is not warranted and they do not form any part of any contract. All sizes are approximate.
Interested parties are advised to note interest through their solicitor as soon as possible in order to be kept informed should a Closing Date be set. The seller will not be bound to accept the highest or any offer.

## **FLOORPLAN**



Total area: approx. 37.7 sq. metres (405.8 sq. feet)