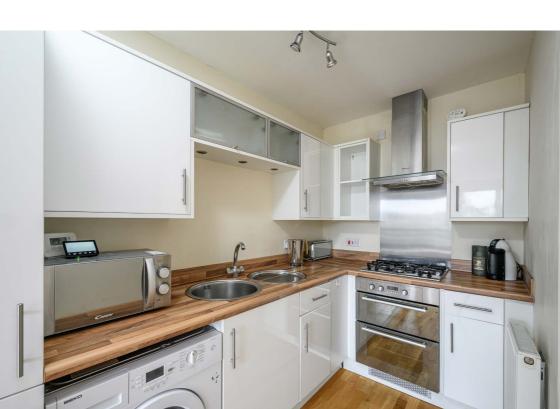

## **Description**

Internally, the property is presented in true walk-in condition while briefly comprising of; welcoming entrance hallway with storage provisions, bright and airy open-plan lounge/kitchen/diner with a fully-fitted kitchen area housing a range of integrated white goods while being styled with white units and a wooden worktop, good sized double bedroom with integrated wardrobes, a single Juliet balcony and ample space for freestanding furniture and different configurations, and a partially-tiled bathroom suite with an over-bath shower and shaver points.

#### **Extras**

Selected fixtures and fittings, including; integrated gas hob, oven, extractor hood, fridge-freezer and washing machine, light fittings and fitted floor coverings. Other items may be available through separate negotiation.