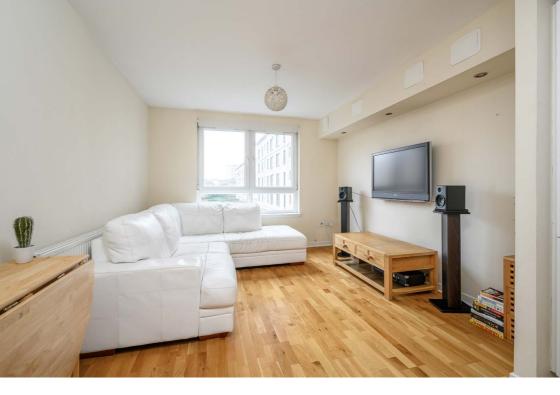

## **Description**

Internally, the property is presented in true walk-in condition while briefly comprising of; welcoming entrance hallway with storage provisions, bright and airy open-plan lounge/kitchen/diner with a fully-fitted kitchen area housing a range of integrated white goods while being styled with white units and a wooden worktop, good sized double bedroom with integrated wardrobes, a single Juliet balcony and ample space for freestanding furniture and different configurations, and a partially-tiled bathroom suite with an over-bath shower and shaver points.