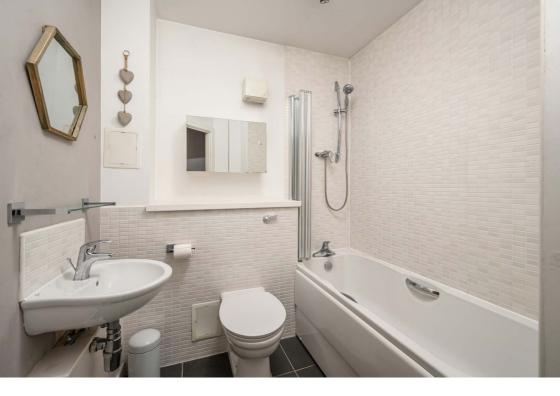

## **Description**

Internally, the property is presented in true walk-in condition while briefly comprising of; welcoming entrance hallway with storage provisions, bright and airy open-plan lounge/kitchen/diner with a fully-fitted kitchen area housing a range of integrated white goods while being styled with white units and a wooden worktop, good sized double bedroom with integrated wardrobes, a single Juliet balcony and ample space for freestanding furniture and different configurations, and a partially-tiled bathroom suite with an over-bath shower and shaver points.