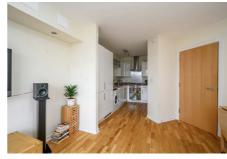

## **Description**

Internally, the property is presented in true walk-in condition while briefly comprising of; welcoming entrance hallway with storage provisions, bright and airy open-plan lounge/kitchen/diner with a fully-fitted kitchen area housing a range of integrated white goods while being styled with white units and a wooden worktop, good sized double bedroom with integrated wardrobes, a single Juliet balcony and ample space for freestanding furniture and different configurations, and a partially-tiled bathroom suite with an over-bath shower and shaver points.

#### **Extras**

Selected fixtures and fittings, including; integrated gas hob, oven, extractor hood, fridge-freezer and washing machine, light fittings and fitted floor coverings. Other items may be available through separate negotiation.