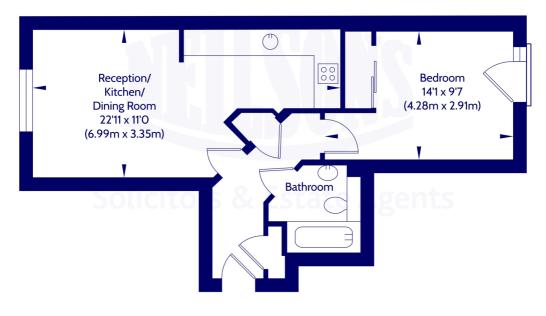

## **Description**

Internally, the property is presented in true walk-in condition while briefly comprising of; welcoming entrance hallway with storage provisions, bright and airy open-plan lounge/kitchen/diner with a fully-fitted kitchen area housing a range of integrated white goods while being styled with white units and a wooden worktop, good sized double bedroom with integrated wardrobes, a single Juliet balcony and ample space for freestanding furniture and different configurations, and a partially-tiled bathroom suite with an over-bath shower and shaver points.

Approx. Internal Area 41.77 Sq M / 450 Sq Ft. Not to scale. For identification only. © www.planography.co.uk 2024 Second Floor

Whilst we endeavour to ensure that our sales particulars are accurate and reliable, the following general points should be noted with regard to the extent of our investigations prior to marketing the property and therefore if any particular aspect is of crucial relevance to you, please contact this office for verification particularly if you are contemplating travelling some distance to view.