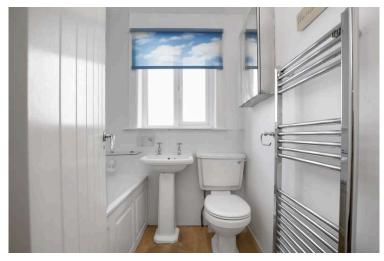

- Rear facing double bedroom with built in wardrobe storage.
- Double bedroom front facing with a useful storage cupboard.
- · Single bedroom rear facing.
- Bathroom comprising WC, wash hand basin, bath with shower over.
- · Gas central heating.
- Double glazing.
- · Gardens to the front and to the rear.
- Driveway.