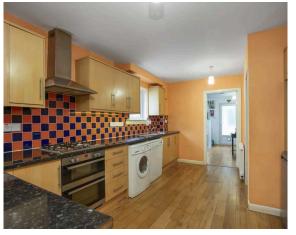

- Entrance porch and welcoming reception hallway.
- Downstairs cloaks comprising WC, and wash hand basin.
- Front facing generously proportioned living room with a feature fireplace and gas fire inset.
- Large dining kitchen equipped with range of wall and base units along with integrated appliances.
- Family room located on the ground floor with a wood burning stove, doors access the rear garden.
- Front facing double bedroom with built in wardrobe storage.