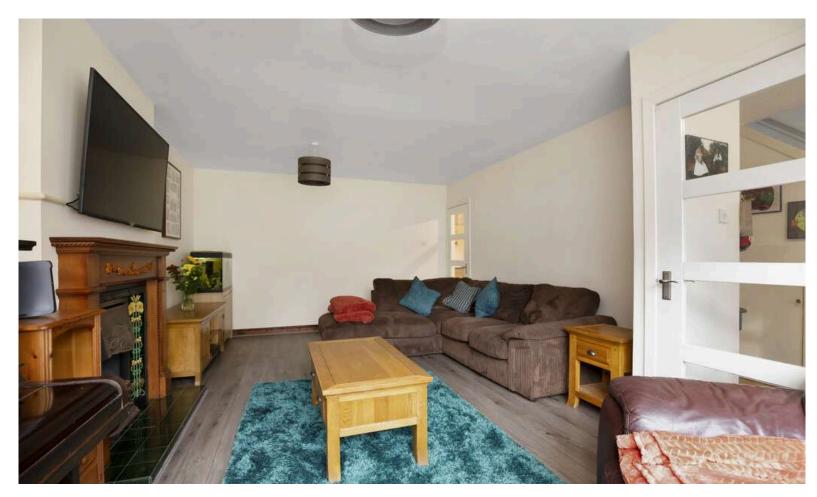

- Entrance porch and welcoming reception hallway.
- Downstairs cloaks comprising WC, and wash hand basin.
- Front facing generously proportioned living room with a feature fireplace and gas fire inset.
- Large dining kitchen equipped with range of wall and base units along with integrated appliances.
- Family room located on the ground floor with a wood burning stove, doors access the rear garden.
- Front facing double bedroom with built in wardrobe storage.