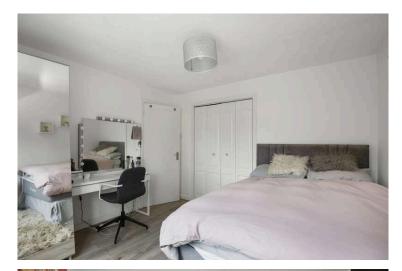

- Entrance porch and welcoming reception hallway.
- Downstairs cloaks comprising WC, and wash hand basin.
- Front facing generously proportioned living room with a feature fireplace and gas fire inset.
- Large dining kitchen equipped with range of wall and base units along with integrated appliances.
- Family room located on the ground floor with a wood burning stove, doors access the rear garden.
- Front facing double bedroom with built in wardrobe storage.

- Rear facing double bedroom with built in wardrobe storage.
- Double bedroom front facing with a useful storage cupboard.
- · Single bedroom rear facing.
- Bathroom comprising WC, wash hand basin, bath with shower over.
- · Gas central heating.
- Double glazing.
- · Gardens to the front and to the rear.
- Driveway.