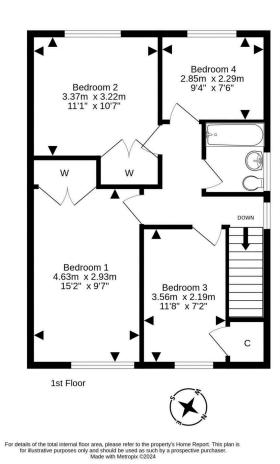

- Entrance porch and welcoming reception hallway.
- Downstairs cloaks comprising WC, and wash hand basin.
- Front facing generously proportioned living room with a feature fireplace and gas fire inset.
- Large dining kitchen equipped with range of wall and base units along with integrated appliances.
- Family room located on the ground floor with a wood burning stove, doors access the rear garden.
- Front facing double bedroom with built in wardrobe storage.

- Rear facing double bedroom with built in wardrobe storage.
- Double bedroom front facing with a useful storage cupboard.
- · Single bedroom rear facing.
- Bathroom comprising WC, wash hand basin, bath with shower over.
- · Gas central heating.
- Double glazing.
- · Gardens to the front and to the rear.
- Driveway.