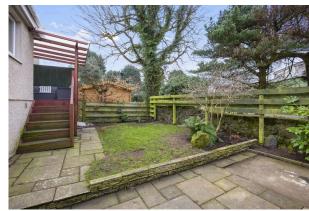

- Rear facing double bedroom with built in wardrobe storage.
- Double bedroom front facing with a useful storage cupboard.
- · Single bedroom rear facing.
- Bathroom comprising WC, wash hand basin, bath with shower over.
- · Gas central heating.
- Double glazing.
- · Gardens to the front and to the rear.
- Driveway.