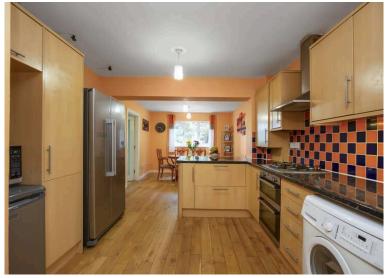

- Entrance porch and welcoming reception hallway.
- Downstairs cloaks comprising WC, and wash hand basin.
- Front facing generously proportioned living room with a feature fireplace and gas fire inset.
- Large dining kitchen equipped with range of wall and base units along with integrated appliances.
- Family room located on the ground floor with a wood burning stove, doors access the rear garden.
- Front facing double bedroom with built in wardrobe storage.