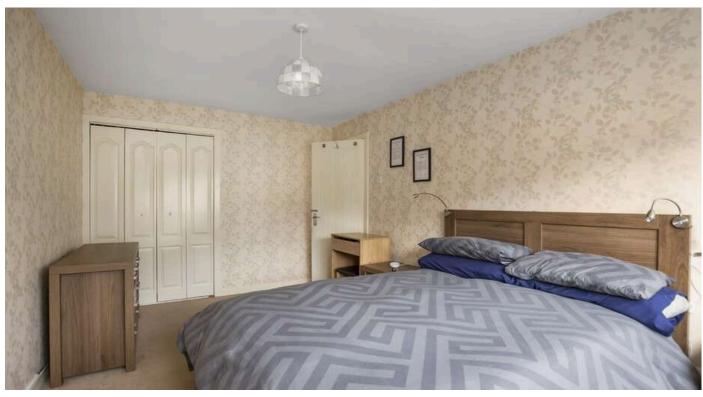

- Entrance porch and welcoming reception hallway.
- Downstairs cloaks comprising WC, and wash hand basin.
- Front facing generously proportioned living room with a feature fireplace and gas fire inset.
- Large dining kitchen equipped with range of wall and base units along with integrated appliances.
- Family room located on the ground floor with a wood burning stove, doors access the rear garden.
- Front facing double bedroom with built in wardrobe storage.

- Rear facing double bedroom with built in wardrobe storage.
- Double bedroom front facing with a useful storage cupboard.
- · Single bedroom rear facing.
- Bathroom comprising WC, wash hand basin, bath with shower over.
- · Gas central heating.
- Double glazing.
- · Gardens to the front and to the rear.
- Driveway.