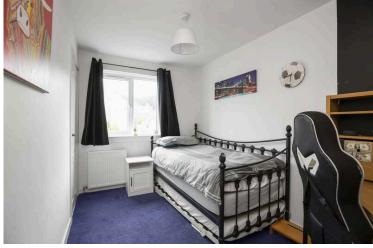

- Entrance porch and welcoming reception hallway.
- Downstairs cloaks comprising WC, and wash hand basin.
- Front facing generously proportioned living room with a feature fireplace and gas fire inset.
- Large dining kitchen equipped with range of wall and base units along with integrated appliances.
- Family room located on the ground floor with a wood burning stove, doors access the rear garden.
- Front facing double bedroom with built in wardrobe storage.

- Rear facing double bedroom with built in wardrobe storage.
- Double bedroom front facing with a useful storage cupboard.
- · Single bedroom rear facing.
- Bathroom comprising WC, wash hand basin, bath with shower over.
- · Gas central heating.
- Double glazing.
- · Gardens to the front and to the rear.
- Driveway.