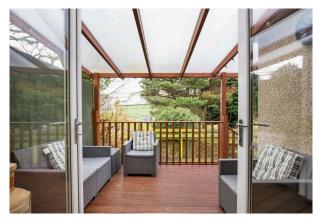

- Entrance porch and welcoming reception hallway.
- Downstairs cloaks comprising WC, and wash hand basin.
- Front facing generously proportioned living room with a feature fireplace and gas fire inset.
- Large dining kitchen equipped with range of wall and base units along with integrated appliances.
- Family room located on the ground floor with a wood burning stove, doors access the rear garden.
- Front facing double bedroom with built in wardrobe storage.