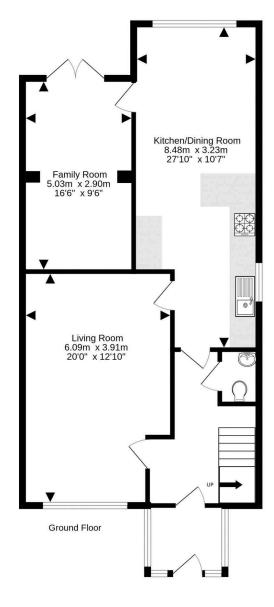

- Entrance porch and welcoming reception hallway.
- Downstairs cloaks comprising WC, and wash hand basin.
- Front facing generously proportioned living room with a feature fireplace and gas fire inset.
- Large dining kitchen equipped with range of wall and base units along with integrated appliances.
- Family room located on the ground floor with a wood burning stove, doors access the rear garden.
- Front facing double bedroom with built in wardrobe storage.