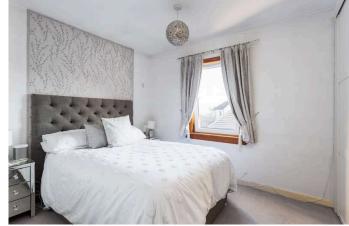

The accommodation comprises:

- Entrance hall with storage cupboard
- Fully tiled bathroom with mains pressure shower over bath, WC and wash basin with vanity unit
- Spacious double bedroom with built-in wardrobes and window to the front
- Generous sitting room which opens into the kitchen / dining room