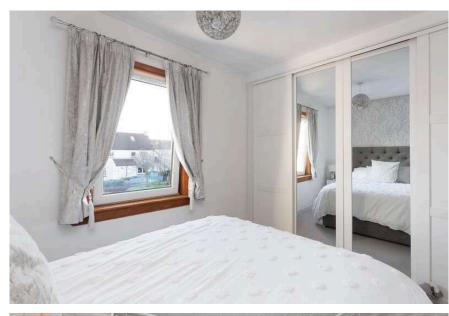

The accommodation comprises:

- Entrance hall with storage cupboard
- Fully tiled bathroom with mains pressure shower over bath, WC and wash basin with vanity unit
- Spacious double bedroom with built-in wardrobes and window to the front
- Generous sitting room which opens into the kitchen / dining room