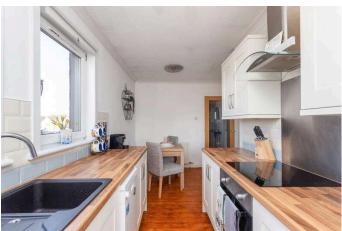

• The kitchen area is fitted with cream shaker units, laminate worktops with inset composite sink and integrated appliances including an induction hob with extractor hood, electric fan oven and fridge freezer