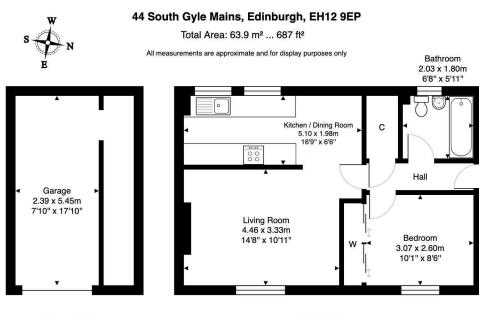

The accommodation comprises:

- Entrance hall with storage cupboard
- Fully tiled bathroom with mains pressure shower over bath, WC and wash basin with vanity unit
- Spacious double bedroom with built-in wardrobes and window to the front
- Generous sitting room which opens into the kitchen / dining room

## Outside & Gardens

There is a private single garage beneath the property and a monoblocked driveway.

## Extras

The fixed floor coverings, blinds, curtains, light fittings and integrated kitchen appliances are included in the sale.

Council tax - Band C

DMD | SOLICITORS & ESTATE AGENTS

Ground Floor

First Floor