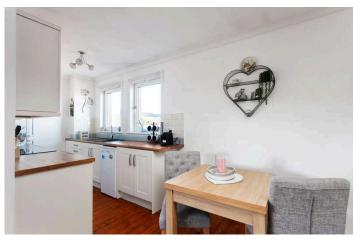

The accommodation comprises:

- Entrance hall with storage cupboard
- Fully tiled bathroom with mains pressure shower over bath, WC and wash basin with vanity unit
- Spacious double bedroom with built-in wardrobes and window to the front
- Generous sitting room which opens into the kitchen / dining room

• The kitchen area is fitted with cream shaker units, laminate worktops with inset composite sink and integrated appliances including an induction hob with extractor hood, electric fan oven and fridge freezer