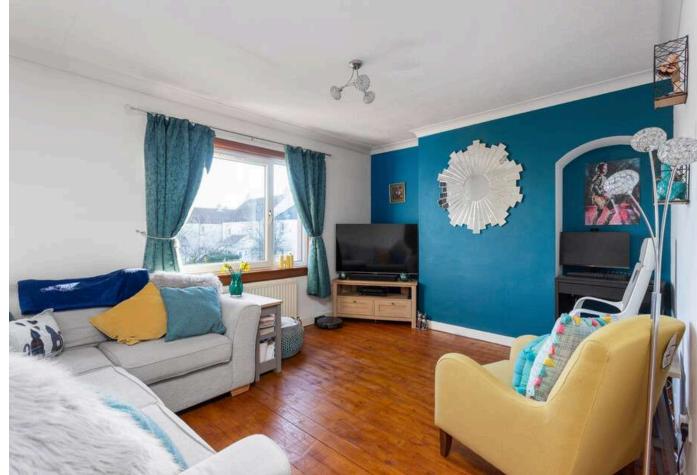

The accommodation comprises:

- Entrance hall with storage cupboard
- Fully tiled bathroom with mains pressure shower over bath, WC and wash basin with vanity unit
- Spacious double bedroom with built-in wardrobes and window to the front
- Generous sitting room which opens into the kitchen / dining room