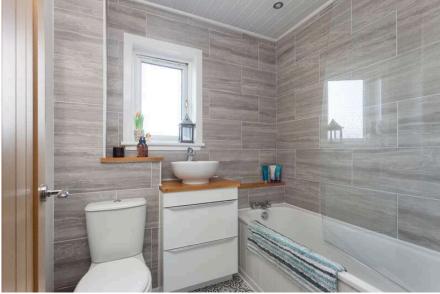

The accommodation comprises:

- Entrance hall with storage cupboard
- Fully tiled bathroom with mains pressure shower over bath, WC and wash basin with vanity unit
- Spacious double bedroom with built-in wardrobes and window to the front
- Generous sitting room which opens into the kitchen / dining room