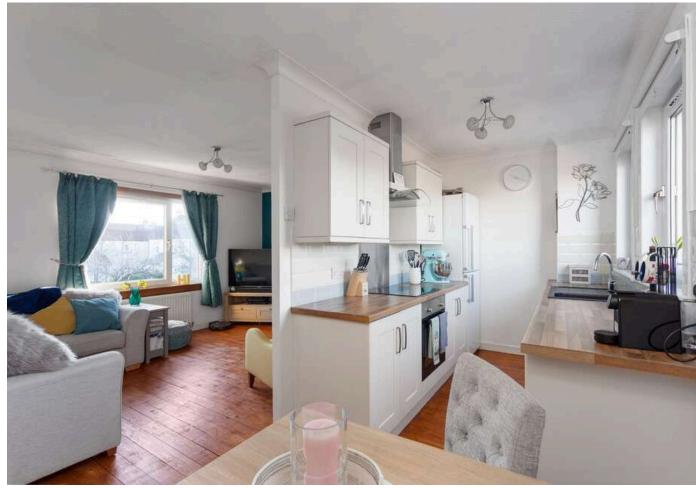

## Description

Beautifully presented one bedroom, mews style upper villa with private entrance and garage beneath. It is offered in great condition with a modern kitchen, stylish décor and a luxurious bathroom. It has excellent transport connections nearby including tram, bus and train, making it an ideal spot to commute from. It is also ideally placed for the business park at South Gyle, Edinburgh Airport and the Gyle Shopping Centre. It would make an ideal starter flat for a first time buyer. The property benefits from gas central heating and double glazing.

The accommodation comprises:

- Entrance hall with storage cupboard
- Fully tiled bathroom with mains pressure shower over bath, WC and wash basin with vanity unit
- Spacious double bedroom with built-in wardrobes and window to the front
- Generous sitting room which opens into the kitchen / dining room

• The kitchen area is fitted with cream shaker units, laminate worktops with inset composite sink and integrated appliances including an induction hob with extractor hood, electric fan oven and fridge freezer