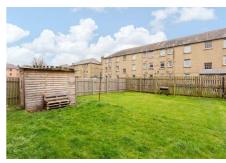

# **Gardens & Parking**

To the front of the property is a spacious, private lawn area, extending to the side of the property. At the rear of the property there is a section of private garden as well as a shared communal drying green. The shed will also be included in the sale. There is ample on-street parking to the front and surrounding area.