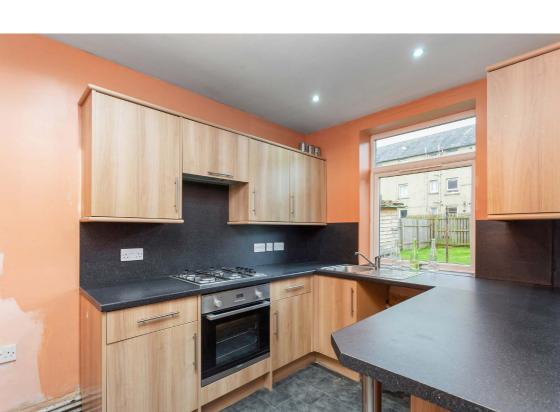

## **Description**

In brief the internal accommodation comprises; welcoming entrance hallway with useful storage, light and airy reception room with electric fireplace, fitted kitchen with a range of base and wall mounted units, two well proportioned double bedrooms and contemporary bathroom with three-piece suite and shower over bath. Further benefits include gas central heating (new boiler installed 2021) and double glazed.

#### **Extras**

All fitted floor coverings will be included in the sale together with the hob and oven.