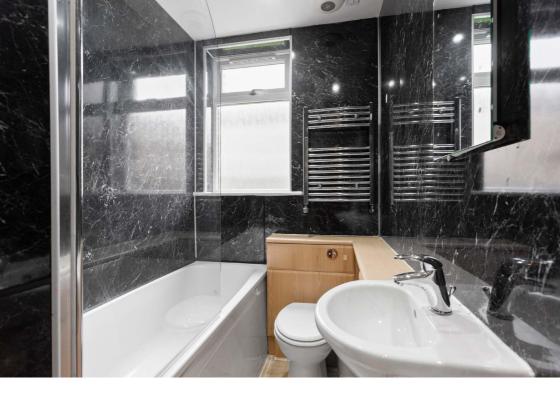

## **Description**

In brief the internal accommodation comprises; welcoming entrance hallway with useful storage, light and airy reception room with electric fireplace, fitted kitchen with a range of base and wall mounted units, two well proportioned double bedrooms and contemporary bathroom with three-piece suite and shower over bath. Further benefits include gas central heating (new boiler installed 2021) and double glazed.