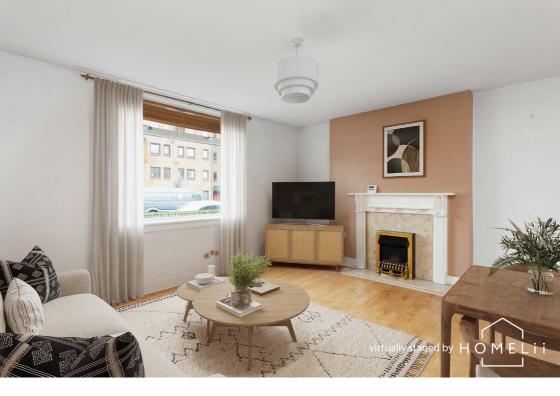

## **Description**

In brief the internal accommodation comprises; welcoming entrance hallway with useful storage, light and airy reception room with electric fireplace, fitted kitchen with a range of base and wall mounted units, two well proportioned double bedrooms and contemporary bathroom with three-piece suite and shower over bath. Further benefits include gas central heating (new boiler installed 2021) and double glazed.

This property has been subject to virtual staging to show the effect of makeover on the property. It should be noted that the property is currently empty as per the "before" images which have also been uploaded for perusal.