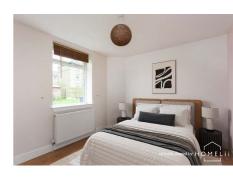

## **Description**

In brief the internal accommodation comprises; welcoming entrance hallway with useful storage, light and airy reception room with electric fireplace, fitted kitchen with a range of base and wall mounted units, two well proportioned double bedrooms and contemporary bathroom with three-piece suite and shower over bath. Further benefits include gas central heating (new boiler installed 2021) and double glazed.

This property has been subject to virtual staging to show the effect of makeover on the property. It should be noted that the property is currently empty as per the "before" images which have also been uploaded for perusal.