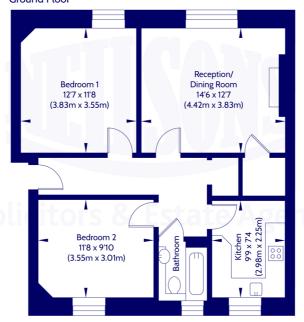

Approx. Internal Area 64.44 Sq M / 694 Sq Ft. Not to scale. For identification only. © www.planography.co.uk 2024 Ground Floor

Whilst we endeavour to ensure that our sales particulars are accurate and reliable, the following general points should be noted with regard to the extent of our investigations prior to marketing the property and therefore if any particular aspect is of crucial relevance to you, please contact this office for verification particularly if you are contemplating travelling some distance to view.