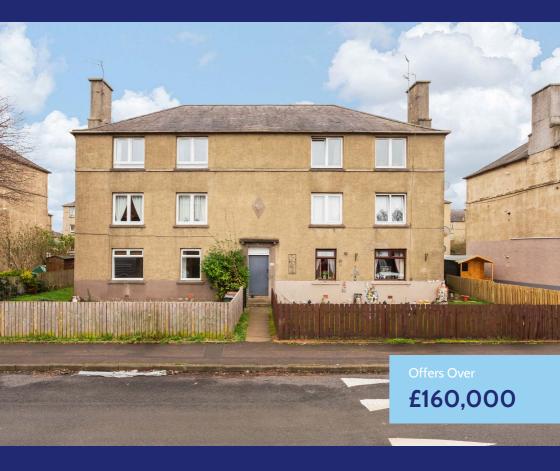

# 18/1 Hutchison Road

## Chesser | Edinburgh | EH14 1RD

A fantastic opportunity has arisen to purchase this spacious ground floor flat located in the ever popular Chesser area, close to excellent local amenities and transport links to the city centre with further access to main motorway network in easy reach. The property benefits from private garden grounds to the front, side and rear. The property would undoubtedly appeal to first time buyers and professionals.

# **Gardens & Parking**

To the front of the property is a spacious, private lawn area, extending to the side of the property. At the rear of the property there is a section of private garden as well as a shared communal drying green. The shed will also be included in the sale. There is ample on-street parking to the front and surrounding area.