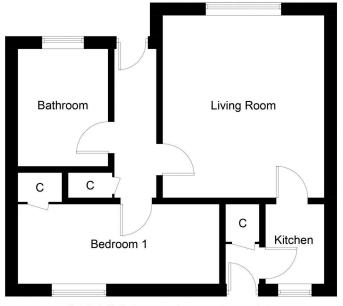

### to view: T: 01738 630 350 E: property@jamesonmackay.co.uk

Illustration for identification purposes only, measurements are approximate, not to scale. floorplansUsketch.com © (ID1061941)

Room Measurements:

Lounge: 4.2 x 3.5 Kitchen: 2.7 x 2.0 Hall: 2.7 x 0.8 Bedroom: 4.2 x 2.7 Bathroom: 2.0 x 1.7 Approx. Measurements in meters