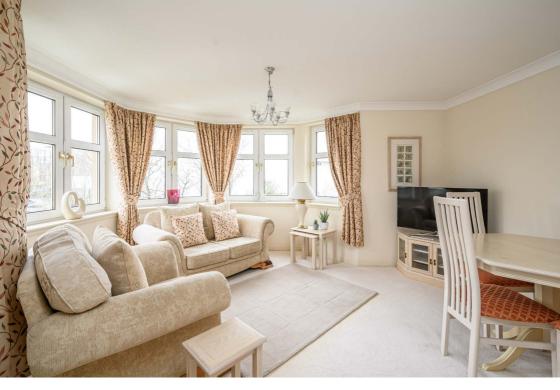

### Description

Internally, the property is presented in a move-in condition while briefly comprising of; inviting entrance hallway with storage provisions, bright and spacious lounge/diner with a lovely corner bay window with a leafy outlook, fully-fitted kitchen with a range of integrated white goods with tiling in splash areas and under-unit lighting, first generously-proportioned double bedroom with integrated wardrobes with sliding mirrored doors and ample space for freestanding furniture, second good sized double bedroom with room for different configurations, and a partially-tiled bathroom suite with an over-bath shower.