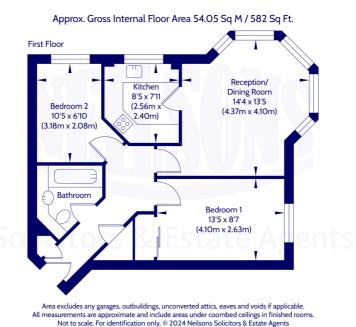

### Description

Internally, the property is presented in a move-in condition while briefly comprising of; inviting entrance hallway with storage provisions, bright and spacious lounge/diner with a lovely corner bay window with a leafy outlook, fully-fitted kitchen with a range of integrated white goods with tiling in splash areas and under-unit lighting, first generously-proportioned double bedroom with integrated wardrobes with sliding mirrored doors and ample space for freestanding furniture, second good sized double bedroom with room for different configurations, and a partially-tiled bathroom suite with an over-bath shower.

Further benefits include a passenger lift in the building for ease of access, secure door entry system, gas central heating and double glazing throughout.

Factor fees are payable of approximately £106 per calendar month.