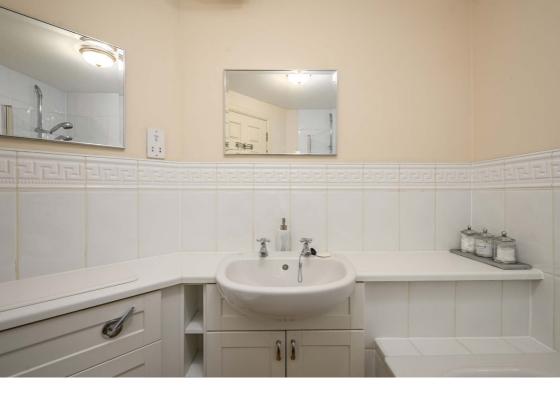

### Description

Internally, the property is presented in a move-in condition while briefly comprising of; inviting entrance hallway with storage provisions, bright and spacious lounge/diner with a lovely corner bay window with a leafy outlook, fully-fitted kitchen with a range of integrated white goods with tiling in splash areas and under-unit lighting, first generously-proportioned double bedroom with integrated wardrobes with sliding mirrored doors and ample space for freestanding furniture, second good sized double bedroom with room for different configurations, and a partially-tiled bathroom suite with an over-bath shower.