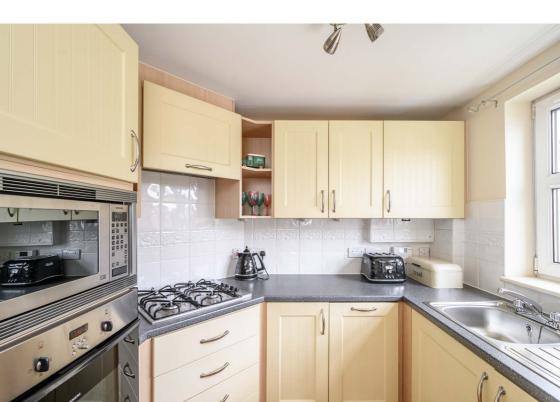

### Description

Internally, the property is presented in a move-in condition while briefly comprising of; inviting entrance hallway with storage provisions, bright and spacious lounge/diner with a lovely corner bay window with a leafy outlook, fully-fitted kitchen with a range of integrated white goods with tiling in splash areas and under-unit lighting, first generously-proportioned double bedroom with integrated wardrobes with sliding mirrored doors and ample space for freestanding furniture, second good sized double bedroom with room for different configurations, and a partially-tiled bathroom suite with an over-bath shower.