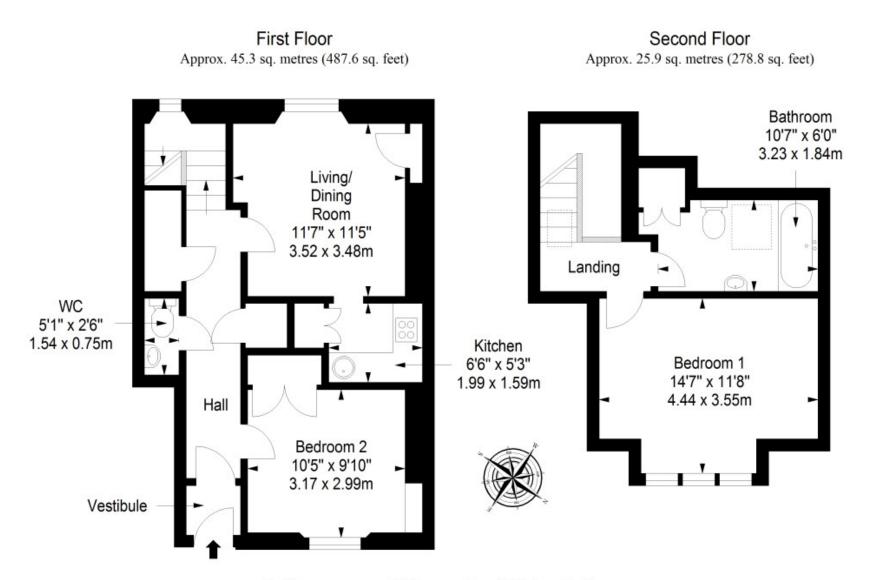

## **FEATURES**

- Traditional double-upper flat
- Situated in sought-after Juniper Green
- Modern interiors throughout
- Bright and airy accommodation
- Private main-door entrance
- Welcoming entrance vestibule
- Central hall with storage and a WC
- Southwest-facing living/dining room
- Modern, fitted kitchen
- Two double bedrooms (one with built-in wardrobe)
- Large bathroom with overhead shower and storage
- Lawned communal garden
- On-street parking in the vicinity

"A CHARMING
DOUBLE-UPPER FLAT IN A
HIGHLY SOUGHT-AFTER
LOCATION, WHICH IS IDEAL
FOR A WIDE DEMOGRAPHIC
OF BUYERS"

Total area: approx. 71.2 sq. metres (766.4 sq. feet)

GILSONGRAY.CO.UK