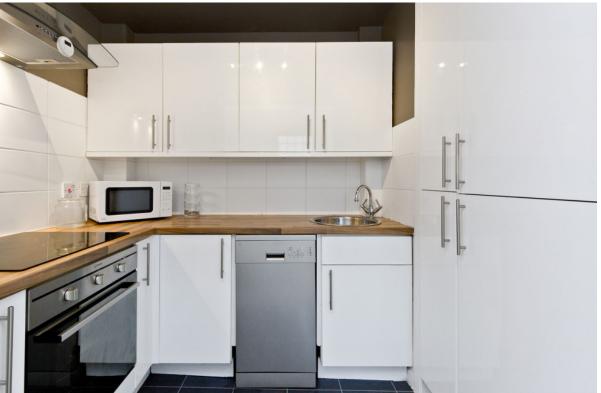

Extras: an integrated ceramic hob, oven, and fridge/freezer, a freestanding dishwasher, and a washing machine to be included in the sale. Please note, no warranties or guarantees shall be provided in relation to any of the services, moveables, and/or appliances included in the price, as these items are to be left in a sold as seen condition.

## **FEATURES**

- Traditional double-upper flat
- Situated in sought-after Juniper Green
- Modern interiors throughout
- Bright and airy accommodation
- Private main-door entrance
- Welcoming entrance vestibule
- Central hall with storage and a WC
- Southwest-facing living/dining room
- Modern, fitted kitchen
- Two double bedrooms (one with built-in wardrobe)
- Large bathroom with overhead shower and storage
- Lawned communal garden
- On-street parking in the vicinity