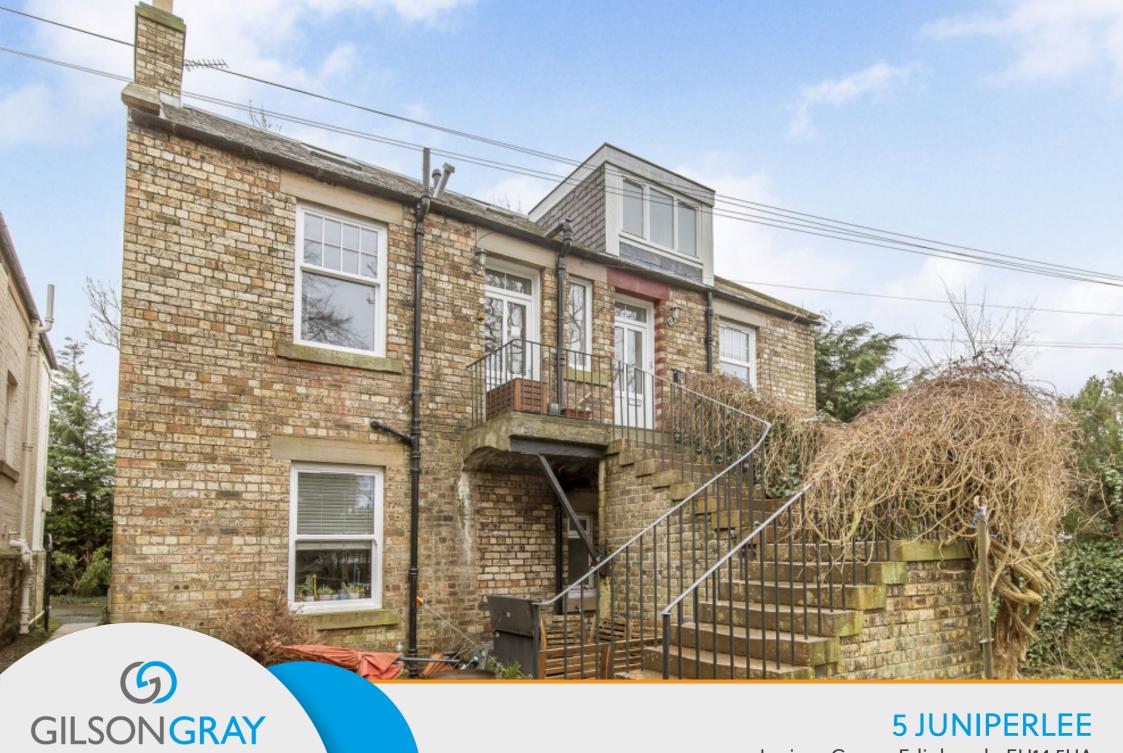

# **5 JUNIPERLEE**

Juniper Green, Edinburgh, EH14 5UA

This main-door double-upper flat is on the first and second floors of a traditional building, which has an idyllic setting at the end of a quiet culde-sac. It forms part of the Juniper Green conservation area, close to amenities, schools, bus links, and is within easy reach of the picturesque Water of Leith walkway. Furthermore, the two-bedroom home is well-presented throughout in predominantly neutral hues and it has modern fixtures and fittings. It is sure to appeal to anyone seeking a relaxed lifestyle close to the countryside and Pentland Hills, whilst still being within easy commuting distance of Edinburgh city centre.

## **FEATURES**

- Traditional double-upper flat
- Situated in sought-after Juniper Green
- Modern interiors throughout
- Bright and airy accommodation
- Private main-door entrance
- Welcoming entrance vestibule
- Central hall with storage and a WC
- Southwest-facing living/dining room
- Modern, fitted kitchen
- Two double bedrooms (one with built-in wardrobe)
- Large bathroom with overhead shower and storage
- Lawned communal garden
- On-street parking in the vicinity