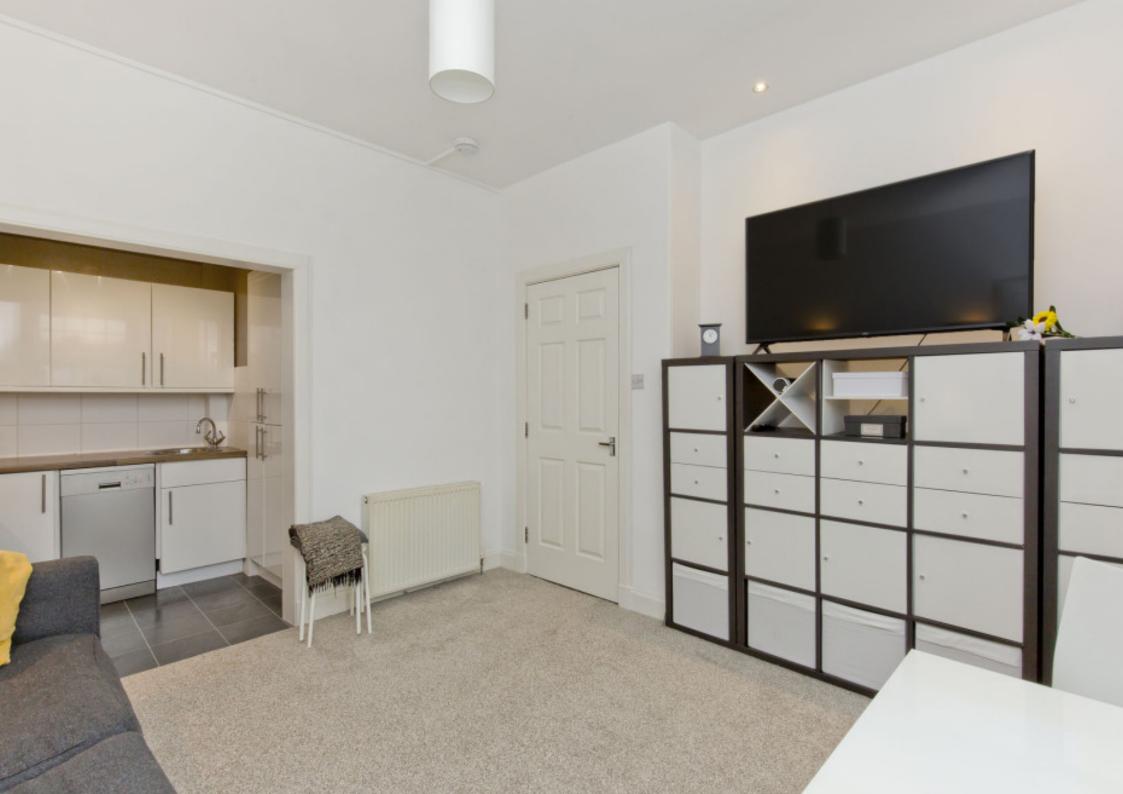

## **FEATURES**

- Traditional double-upper flat
- Situated in sought-after Juniper Green
- Modern interiors throughout
- Bright and airy accommodation
- Private main-door entrance
- Welcoming entrance vestibule
- Central hall with storage and a WC
- Southwest-facing living/dining room
- Modern, fitted kitchen
- Two double bedrooms (one with built-in wardrobe)
- Large bathroom with overhead shower and storage
- Lawned communal garden
- On-street parking in the vicinity