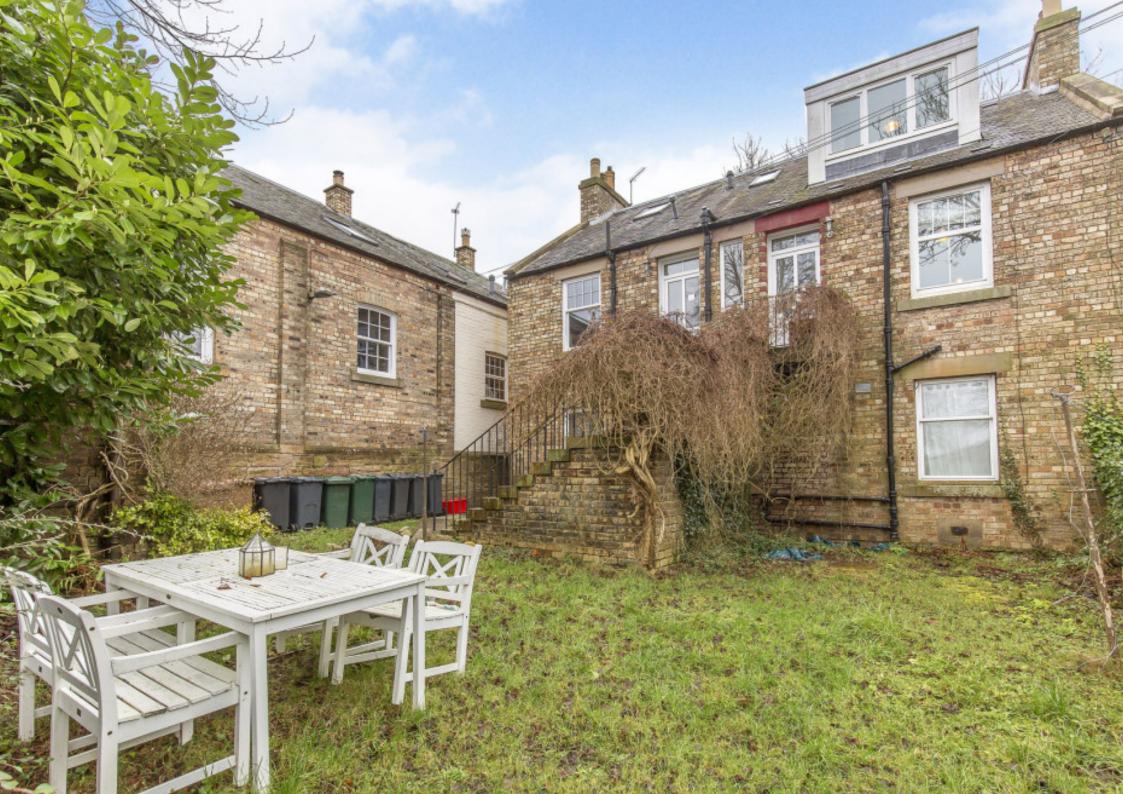

## **FEATURES**

- Traditional double-upper flat
- Situated in sought-after Juniper Green
- Modern interiors throughout
- Bright and airy accommodation
- Private main-door entrance
- Welcoming entrance vestibule
- Central hall with storage and a WC
- Southwest-facing living/dining room
- Modern, fitted kitchen
- Two double bedrooms (one with built-in wardrobe)
- Large bathroom with overhead shower and storage
- Lawned communal garden
- On-street parking in the vicinity