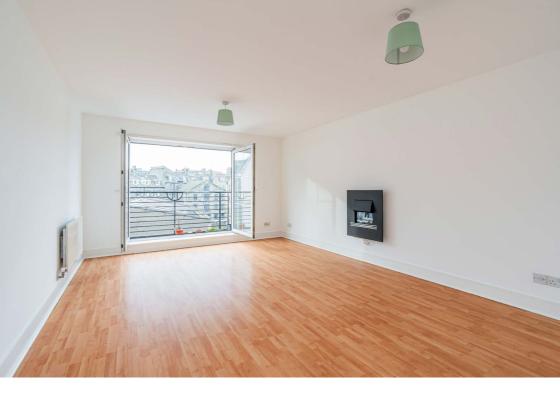

#### **Description**

Offering a spacious and flexible accommodation the property internally briefly comprises; welcoming L shaped hallway with great storage provisions; spacious reception room opening up to a private west facing balcony and wall mounted electric fire; fitted dining kitchen with a range of fitted wall and base units, dark worktop, striking tiling to splash areas and in built appliances; principal double bedroom featuring luxury touches such as an en-suite shower room and walk in wardrobe; secondary well proportioned double featuring built in storage; third bedroom, again featuring built in storage, would make an ideal child's room or home office setting; finally the bathroom with a white three piece suite, shower over the bath and vanity storage.