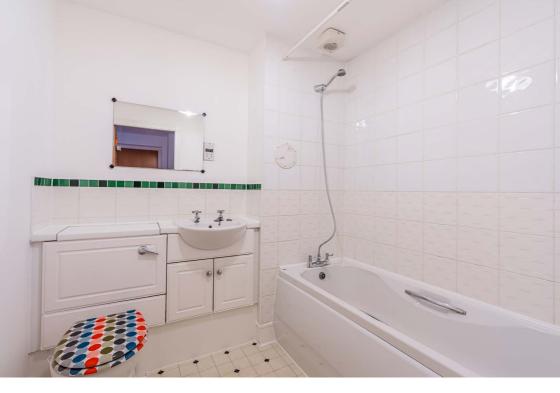

#### **Description**

Offering a spacious and flexible accommodation the property internally briefly comprises; welcoming L shaped hallway with great storage provisions; spacious reception room opening up to a private west facing balcony and wall mounted electric fire; fitted dining kitchen with a range of fitted wall and base units, dark worktop, striking tiling to splash areas and in built appliances; principal double bedroom featuring luxury touches such as an en-suite shower room and walk in wardrobe; secondary well proportioned double featuring built in storage; third bedroom, again featuring built in storage, would make an ideal child's room or home office setting; finally the bathroom with a white three piece suite, shower over the bath and vanity storage.