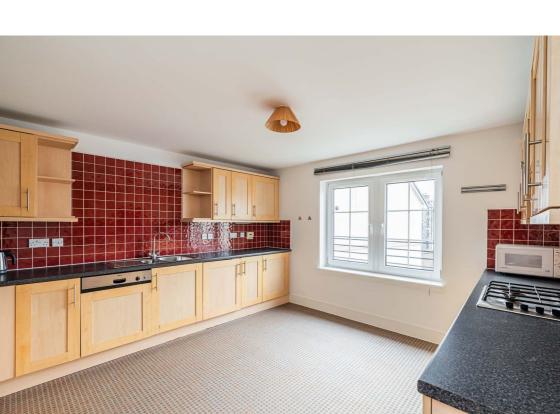

#### **Description**

Offering a spacious and flexible accommodation the property internally briefly comprises; welcoming L shaped hallway with great storage provisions; spacious reception room opening up to a private west facing balcony and wall mounted electric fire; fitted dining kitchen with a range of fitted wall and base units, dark worktop, striking tiling to splash areas and in built appliances; principal double bedroom featuring luxury touches such as an en-suite shower room and walk in wardrobe; secondary well proportioned double featuring built in storage; third bedroom, again featuring built in storage, would make an ideal child's room or home office setting; finally the bathroom with a white three piece suite, shower over the bath and vanity storage.