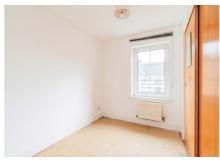

#### **Description**

Offering a spacious and flexible accommodation the property internally briefly comprises; welcoming L shaped hallway with great storage provisions; spacious reception room opening up to a private west facing balcony and wall mounted electric fire; fitted dining kitchen with a range of fitted wall and base units, dark worktop, striking tiling to splash areas and in built appliances; principal double bedroom featuring luxury touches such as an en-suite shower room and walk in wardrobe; secondary well proportioned double featuring built in storage; third bedroom, again featuring built in storage, would make an ideal child's room or home office setting; finally the bathroom with a white three piece suite, shower over the bath and vanity storage.