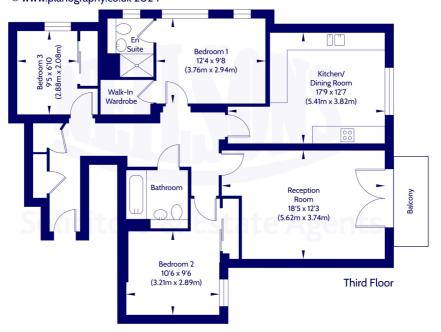

#### **Description**

Offering a spacious and flexible accommodation the property internally briefly comprises; welcoming L shaped hallway with great storage provisions; spacious reception room opening up to a private west facing balcony and wall mounted electric fire; fitted dining kitchen with a range of fitted wall and base units, dark worktop, striking tiling to splash areas and in built appliances; principal double bedroom featuring luxury touches such as an en-suite shower room and walk in wardrobe; secondary well proportioned double featuring built in storage; third bedroom, again featuring built in storage, would make an ideal child's room or home office setting; finally the bathroom with a white three piece suite, shower over the bath and vanity storage.

# Approx. Internal Area 97.13 Sq M / 1045 Sq Ft. Not to scale. For identification only. © www.planography.co.uk 2024

Whilst we endeavour to ensure that our sales particulars are accurate and reliable, the following general points should be noted with regard to the extent of our investigations prior to marketing the property and therefore if any particular aspect is of crucial relevance to you, please contact this office for verification particularly if you are contemplating travelling some distance to view.