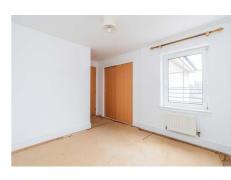

#### **Description**

Offering a spacious and flexible accommodation the property internally briefly comprises; welcoming L shaped hallway with great storage provisions; spacious reception room opening up to a private west facing balcony and wall mounted electric fire; fitted dining kitchen with a range of fitted wall and base units, dark worktop, striking tiling to splash areas and in built appliances; principal double bedroom featuring luxury touches such as an en-suite shower room and walk in wardrobe; secondary well proportioned double featuring built in storage; third bedroom, again featuring built in storage, would make an ideal child's room or home office setting; finally the bathroom with a white three piece suite, shower over the bath and vanity storage.