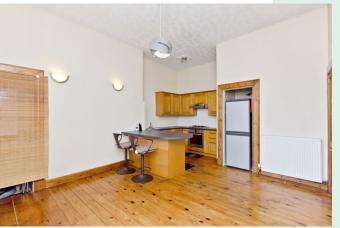

### **SUMMARY**

Offering wonderfully light and airy accommodation, this second/top-floor flat forms part of a traditional building in Musselburgh, representing an ideally proportioned home for first-time buyers, professionals, couples, and rental investors alike. The flat enjoys a neutral colour palette and has an attractive, modern kitchen and shower room. It is situated just a stone's throw from the amenities that Musselburgh has to offer, including a selection of shops, excellent transport links across the county, into the capital, and further afield, and scenic open spaces, with parks, the River Esk, and the beach all within easy reach.

#### **FEATURES**

- Second/top-floor flat in popular Musselburgh
- Shared entrance and stairwell
- Hall with built-in storage
- South-facing open-plan breakfasting kitchen/living room
- South-facing double bedroom with built-in storage
- Useful study/box room
- Attractive, modern shower room
- Access to a shared garden/drying green
- Unrestricted on-street parking
- Gas central heating system
- Double-glazed windows