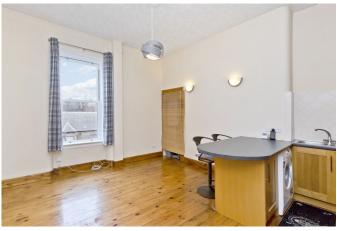

### **SUMMARY**

Offering wonderfully light and airy accommodation, this second/top-floor flat forms part of a traditional building in Musselburgh, representing an ideally proportioned home for first-time buyers, professionals, couples, and rental investors alike. The flat enjoys a neutral colour palette and has an attractive, modern kitchen and shower room. It is situated just a stone's throw from the amenities that Musselburgh has to offer, including a selection of shops, excellent transport links across the county, into the capital, and further afield, and scenic open spaces, with parks, the River Esk, and the beach all within easy reach.

#### **FEATURES**

- Second/top-floor flat in popular Musselburgh
- Shared entrance and stairwell
- Hall with built-in storage
- South-facing open-plan breakfasting kitchen/living room
- South-facing double bedroom with built-in storage
- Useful study/box room
- Attractive, modern shower room
- Access to a shared garden/drying green
- Unrestricted on-street parking
- Gas central heating system
- Double-glazed windows