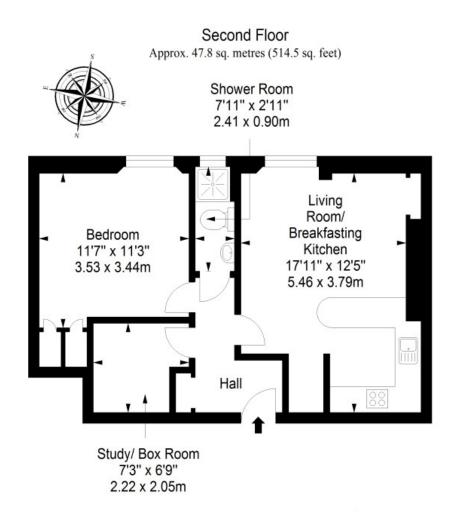

ws





OFFERS TO: 22 Hardgate Haddington EH41 3JS

Tel: 01620 825 368 Fax: 01620 824 671

DX540733 Haddington



#### **HOUSE SALES**

If you have a house to sell, we provide free pre-sales advice, including valuation. We will visit your home and discuss in detail all aspects of selling and buying, including costs and marketing strategy, and will explain GSB Properties' comprehensive services.

While these Sales Particulars are believed to be correct, their accuracy is not warranted and they do not form any part of any contract. All sizes are approximate 2. Interested parties are advised to note interest through their solicitor as soon as possible in order to be kept informed should a Closing Date be set. The seller will not be bound to accept the highest or any offer.

## **FLOORPLAN**



Total area: approx. 47.8 sq. metres (514.5 sq. feet)