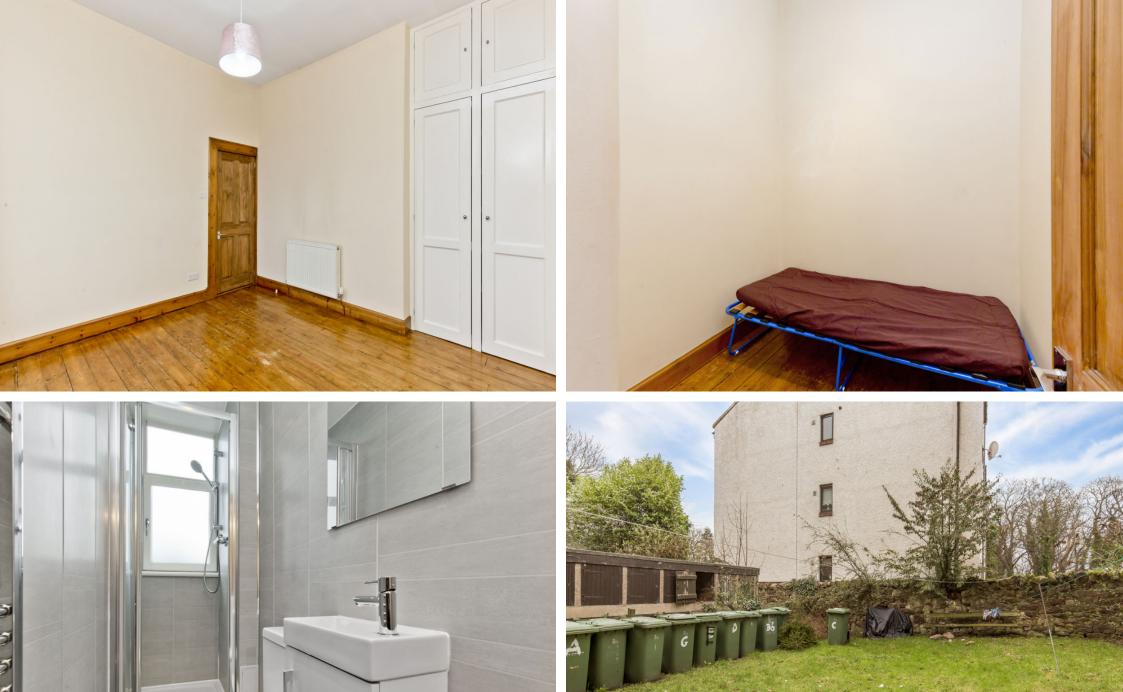

### **SUMMARY**

Offering wonderfully light and airy accommodation, this second/top-floor flat forms part of a traditional building in Musselburgh, representing an ideally proportioned home for first-time buyers, professionals, couples, and rental investors alike. The flat enjoys a neutral colour palette and has an attractive, modern kitchen and shower room. It is situated just a stone's throw from the amenities that Musselburgh has to offer, including a selection of shops, excellent transport links across the county, into the capital, and further afield, and scenic open spaces, with parks, the River Esk, and the beach all within easy reach.

#### **FEATURES**

- Second/top-floor flat in popular Musselburgh
- Shared entrance and stairwell
- Hall with built-in storage
- South-facing open-plan breakfasting kitchen/living room
- South-facing double bedroom with built-in storage
- Useful study/box room
- Attractive, modern shower room
- Access to a shared garden/drying green
- Unrestricted on-street parking
- Gas central heating system
- Double-glazed windows