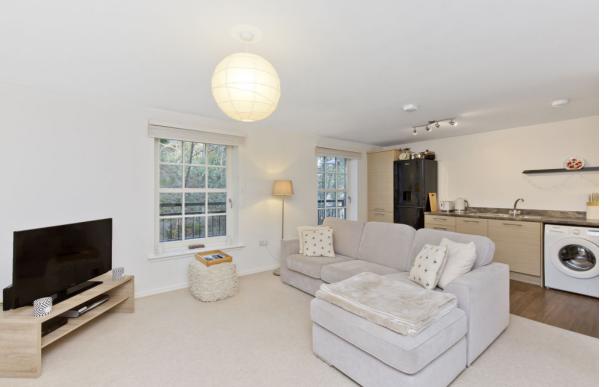

# $\bigcirc$

Set on the first floor of an exclusive riverside development, this modern flat offers a peaceful semi-rural setting 2 miles from the town of Penicuik and just 20 minutes' drive from central Edinburgh. Presented in a tasteful colour palette, the light and airy interiors comprise an entrance hall with a south-facing study area, a spacious double bedroom with good storage, a bathroom, and an open-plan reception room and kitchen benefiting from a secluded leafy outlook. The charming development offers its residents access to a shared garden and private parking.

### FEATURES

- Semi-rural setting close to amenities
- Exclusive development beside the River North Esk
- Bright first-floor flat with understated décor
- Secure entry system
- Entrance hall with storage and bright study area
- Open-plan living/dining room and stylish kitchen
- Generous double bedroom with fitted wardrobes
- Bathroom with shower-over-bath
- Well-maintained communal garden
- Allocated parking space and visitors' parking
- Gas central heating and double glazing