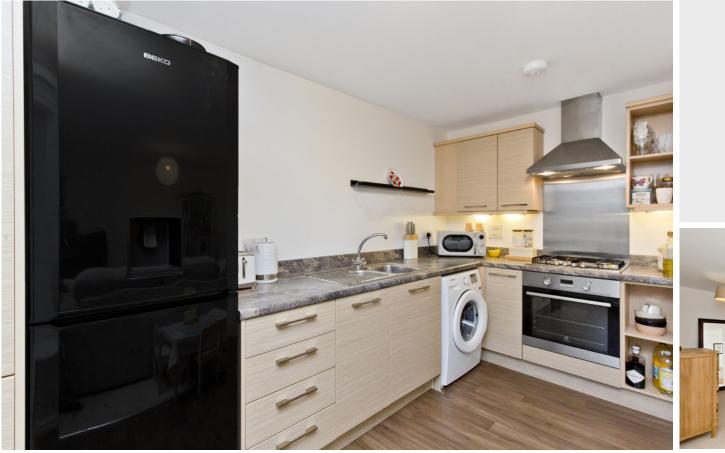

# $\bigcirc$

Set on the first floor of an exclusive riverside development, this modern flat offers a peaceful semi-rural setting 2 miles from the town of Penicuik and just 20 minutes' drive from central Edinburgh. Presented in a tasteful colour palette, the light and airy interiors comprise an entrance hall with a south-facing study area, a spacious double bedroom with good storage, a bathroom, and an open-plan reception room and kitchen benefiting from a secluded leafy outlook. The charming development offers its residents access to a shared garden and private parking.

### FEATURES

- Semi-rural setting close to amenities
- Exclusive development beside the River North Esk
- Bright first-floor flat with understated décor
- Secure entry system
- Entrance hall with storage and bright study area
- Open-plan living/dining room and stylish kitchen
- Generous double bedroom with fitted wardrobes
- Bathroom with shower-over-bath
- Well-maintained communal garden
- Allocated parking space and visitors' parking
- Gas central heating and double glazing