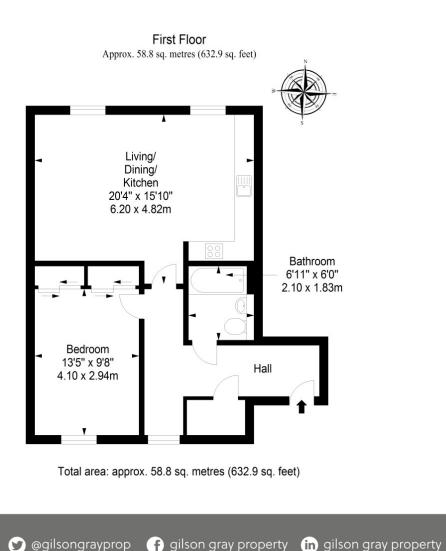

# $\bigcirc$

Set on the first floor of an exclusive riverside development, this modern flat offers a peaceful semi-rural setting 2 miles from the town of Penicuik and just 20 minutes' drive from central Edinburgh. Presented in a tasteful colour palette, the light and airy interiors comprise an entrance hall with a south-facing study area, a spacious double bedroom with good storage, a bathroom, and an open-plan reception room and kitchen benefiting from a secluded leafy outlook. The charming development offers its residents access to a shared garden and private parking.

### FEATURES

- Semi-rural setting close to amenities
- Exclusive development beside the River North Esk
- Bright first-floor flat with understated décor
- Secure entry system
- Entrance hall with storage and bright study area
- Open-plan living/dining room and stylish kitchen
- Generous double bedroom with fitted wardrobes
- Bathroom with shower-over-bath
- Well-maintained communal garden
- Allocated parking space and visitors' parking
- Gas central heating and double glazing