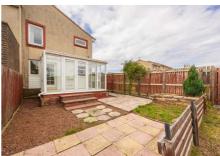

# 23 Mucklets Crescent

Musselburgh | East Lothian | EH21 6SS

This attractive end-terraced quarter villa with private garden and allocated parking space forms part of an established residential district of Musselburgh, enjoying a quiet cul-de-sac setting, within close proximity to great transport links and amenities.

### Description

The property shall undoubtedly appeal to the first time buyer/couple or those looking to downsize or, given the close proximity to Queens Margaret University, may also suit that of the rental investor. The light and airy accommodation comprises entrance into the open plan lounge/kitchen with staircase leading to the upper landing. The modern kitchen is fitted with a range of wall and base units with built-in gas hob, electric oven and hood with additional appliances included. From the lounge, is a glazed door leading to the sizeable conservatory/diningroom with direct access to the rear garden. Upstairs leads to the double bedroom with built-in wardrobes and the bathroom with three piece suite with electric shower over bath. Further benefits include electric heating.

### Gardens and parking

There is a private garden located to the rear of the property and for the car owner, an allocated parking space is located to the side.