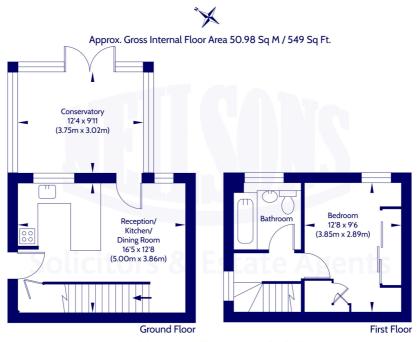

### Description

The property shall undoubtedly appeal to the first time buyer/couple or those looking to downsize or, given the close proximity to Queens Margaret University, may also suit that of the rental investor. The light and airy accommodation comprises entrance into the open plan lounge/kitchen with staircase leading to the upper landing. The modern kitchen is fitted with a range of wall and base units with built-in gas hob, electric oven and hood with additional appliances included. From the lounge, is a glazed door leading to the sizeable conservatory/diningroom with direct access to the rear garden. Upstairs leads to the double bedroom with built-in wardrobes and the bathroom with three piece suite with electric shower over bath. Further benefits include electric heating.

Area excludes garages, outbuildings, attics and eaves if applicable. All measurements are approximate. Not to scale. For identification only. © 2024 Neilsons Solicitors & Estate Agents. Plans by Planography.co.uk