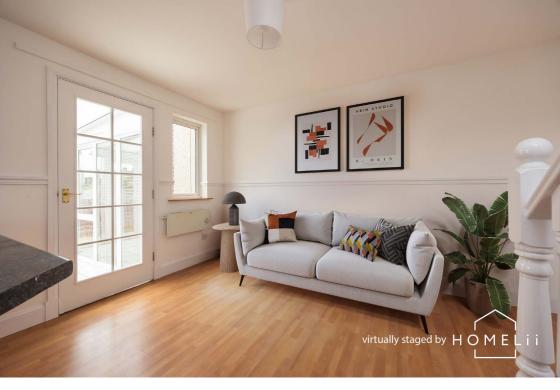

### Description

The property shall undoubtedly appeal to the first time buyer/couple or those looking to downsize or, given the close proximity to Queens Margaret University, may also suit that of the rental investor. The light and airy accommodation comprises entrance into the open plan lounge/kitchen with staircase leading to the upper landing. The modern kitchen is fitted with a range of wall and base units with built-in gas hob, electric oven and hood with additional appliances included. From the lounge, is a glazed door leading to the sizeable conservatory/diningroom with direct access to the rear garden. Upstairs leads to the double bedroom with built-in wardrobes and the bathroom with three piece suite with electric shower over bath. Further benefits include electric heating.