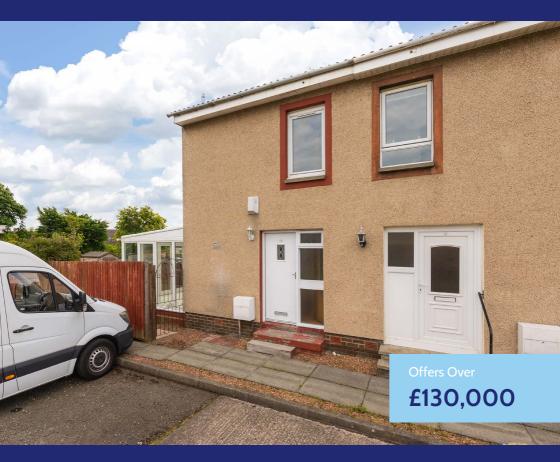

# 23 Mucklets Crescent

Musselburgh | East Lothian | EH21 6SS

This attractive end-terraced quarter villa with private garden and allocated parking space forms part of an established residential district of Musselburgh, enjoying a quiet cul-de-sac setting, within close proximity to great transport links and amenities.

### Gardens and parking

There is a private garden located to the rear of the property and for the car owner, an allocated parking space is located to the side.