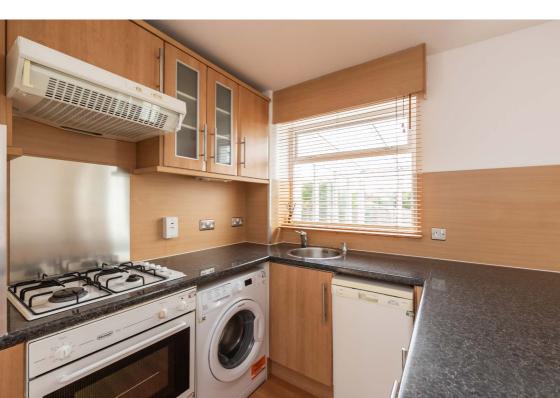

### Description

The property shall undoubtedly appeal to the first time buyer/couple or those looking to downsize or, given the close proximity to Queens Margaret University, may also suit that of the rental investor. The light and airy accommodation comprises entrance into the open plan lounge/kitchen with staircase leading to the upper landing. The modern kitchen is fitted with a range of wall and base units with built-in gas hob, electric oven and hood with additional appliances included. From the lounge, is a glazed door leading to the sizeable conservatory/diningroom with direct access to the rear garden. Upstairs leads to the double bedroom with built-in wardrobes and the bathroom with three piece suite with electric shower over bath. Further benefits include electric heating.

### **Extras**

All the fitted floor coverings, light fittings and blinds shall be included in the sale together with the built-in gas hob, electric oven and hood, washing machine and dishwasher.