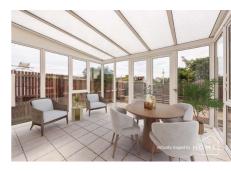

### Description

The property shall undoubtedly appeal to the first time buyer/couple or those looking to downsize or, given the close proximity to Queens Margaret University, may also suit that of the rental investor. The light and airy accommodation comprises entrance into the open plan lounge/kitchen with staircase leading to the upper landing. The modern kitchen is fitted with a range of wall and base units with built-in gas hob, electric oven and hood with additional appliances included. From the lounge, is a glazed door leading to the sizeable conservatory/diningroom with direct access to the rear garden. Upstairs leads to the double bedroom with built-in wardrobes and the bathroom with three piece suite with electric shower over bath. Further benefits include electric heating.