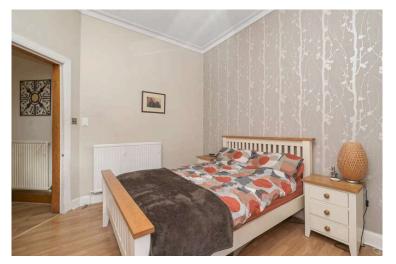

- · Welcoming reception hallway with useful storage.
- Front facing living/dining room with a feature fireplace with gas fire inset, corniced ceiling.
- Stylish kitchen equipped with a good range of wall and base units along with integrated appliances.
- Double bedroom rear facing with wardrobe storage.
- Rear facing double bedroom with storage cupboard housing the boiler.