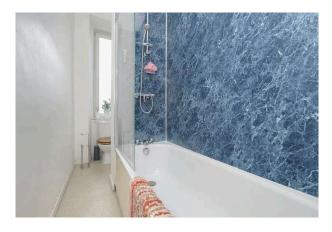

- Bathroom comprising WC, wash hand basin, bath with shower over.
- · Double and sash & case glazing.
- Gas central heating.
- · Secure entry system.
- Communal garden to the rear.
- · On street and metered parking.