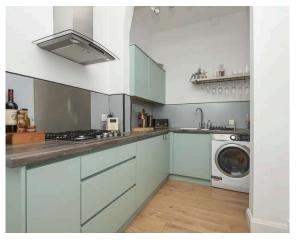

- · Welcoming reception hallway with useful storage.
- Front facing living/dining room with a feature fireplace with gas fire inset, corniced ceiling.
- Stylish kitchen equipped with a good range of wall and base units along with integrated appliances.
- Double bedroom rear facing with wardrobe storage.
- Rear facing double bedroom with storage cupboard housing the boiler.