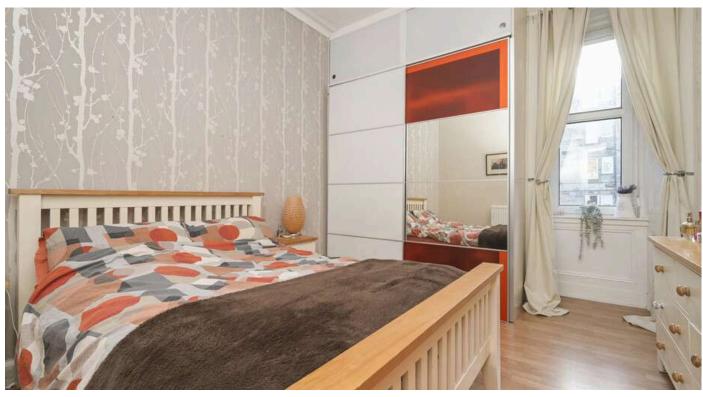

- · Welcoming reception hallway with useful storage.
- Front facing living/dining room with a feature fireplace with gas fire inset, corniced ceiling.
- Stylish kitchen equipped with a good range of wall and base units along with integrated appliances.
- Double bedroom rear facing with wardrobe storage.
- Rear facing double bedroom with storage cupboard housing the boiler.