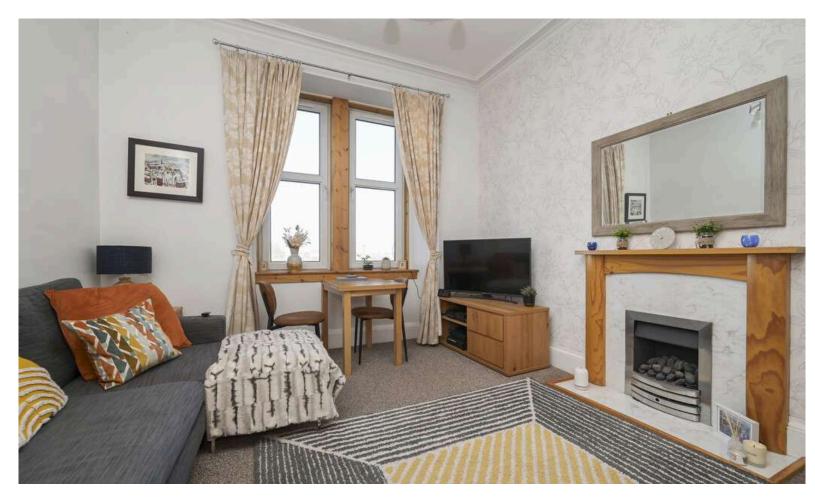

- · Welcoming reception hallway with useful storage.
- Front facing living/dining room with a feature fireplace with gas fire inset, corniced ceiling.
- Stylish kitchen equipped with a good range of wall and base units along with integrated appliances.
- Double bedroom rear facing with wardrobe storage.
- Rear facing double bedroom with storage cupboard housing the boiler.