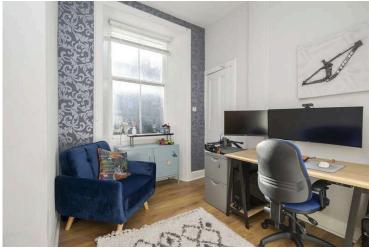

- · Welcoming reception hallway with useful storage.
- Front facing living/dining room with a feature fireplace with gas fire inset, corniced ceiling.
- Stylish kitchen equipped with a good range of wall and base units along with integrated appliances.
- Double bedroom rear facing with wardrobe storage.
- Rear facing double bedroom with storage cupboard housing the boiler.