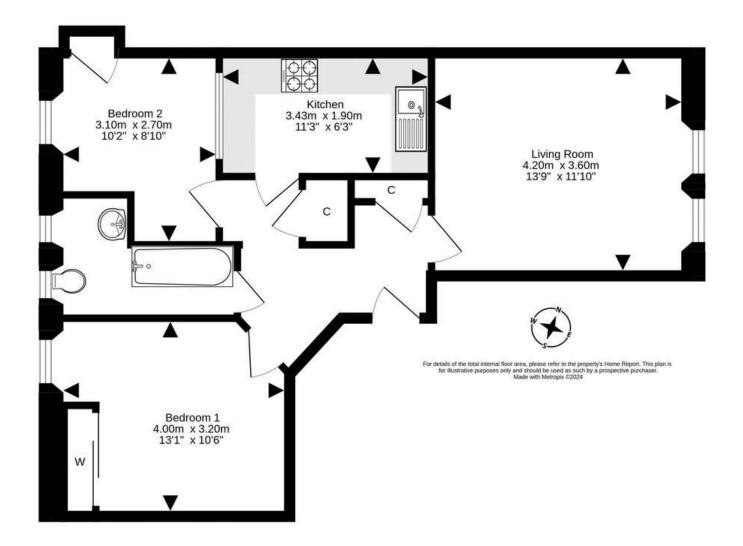

- · Welcoming reception hallway with useful storage.
- Front facing living/dining room with a feature fireplace with gas fire inset, corniced ceiling.
- Stylish kitchen equipped with a good range of wall and base units along with integrated appliances.
- Double bedroom rear facing with wardrobe storage.
- Rear facing double bedroom with storage cupboard housing the boiler.

- Bathroom comprising WC, wash hand basin, bath with shower over.
- · Double and sash & case glazing.
- Gas central heating.
- · Secure entry system.
- Communal garden to the rear.
- · On street and metered parking.