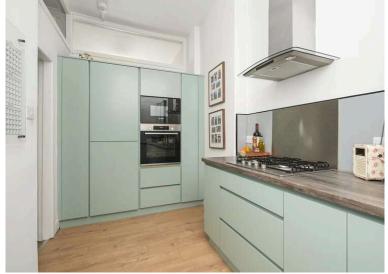

- · Welcoming reception hallway with useful storage.
- Front facing living/dining room with a feature fireplace with gas fire inset, corniced ceiling.
- Stylish kitchen equipped with a good range of wall and base units along with integrated appliances.
- Double bedroom rear facing with wardrobe storage.
- Rear facing double bedroom with storage cupboard housing the boiler.