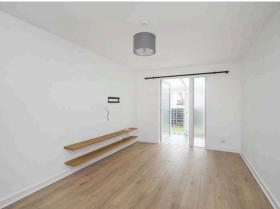

- · Entrance hall with ample storage
- · Spacious, and bright living room with front facing window
- Lovely conservatory overlooking the rear garden
- Fitted kitchen with a range of base and wall units, electric hob, oven, extractor, and the remaining white goods
- · Double bedroom with rear facing window and built-in storage
- Family bathroom with new three-piece white suite with electric shower over the bath and shower screen
- · Gas central heating and double glazing
- Private garden grounds to the front and rear which provide the ideal space for outside entertaining and relaxation
- · Driveway and attached single garage with light and power