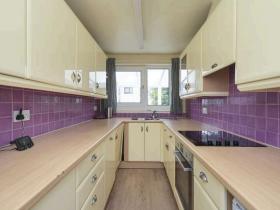

- · Entrance hall with ample storage
- · Spacious, and bright living room with front facing window
- Lovely conservatory overlooking the rear garden
- Fitted kitchen with a range of base and wall units, electric hob, oven, extractor, and the remaining white goods
- · Double bedroom with rear facing window and built-in storage
- Family bathroom with new three-piece white suite with electric shower over the bath and shower screen
- · Gas central heating and double glazing
- Private garden grounds to the front and rear which provide the ideal space for outside entertaining and relaxation
- · Driveway and attached single garage with light and power