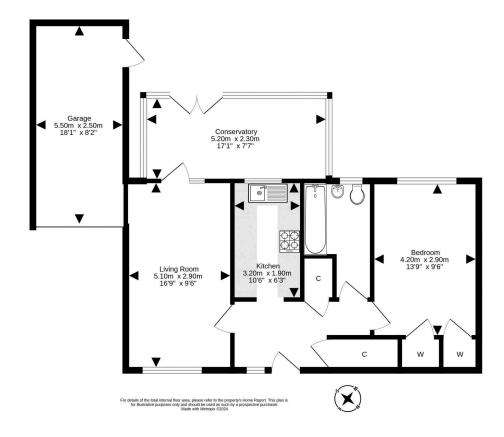

- · Entrance hall with ample storage
- · Spacious, and bright living room with front facing window
- Lovely conservatory overlooking the rear garden
- Fitted kitchen with a range of base and wall units, electric hob, oven, extractor, and the remaining white goods
- · Double bedroom with rear facing window and built-in storage
- Family bathroom with new three-piece white suite with electric shower over the bath and shower screen
- · Gas central heating and double glazing
- Private garden grounds to the front and rear which provide the ideal space for outside entertaining and relaxation
- · Driveway and attached single garage with light and power