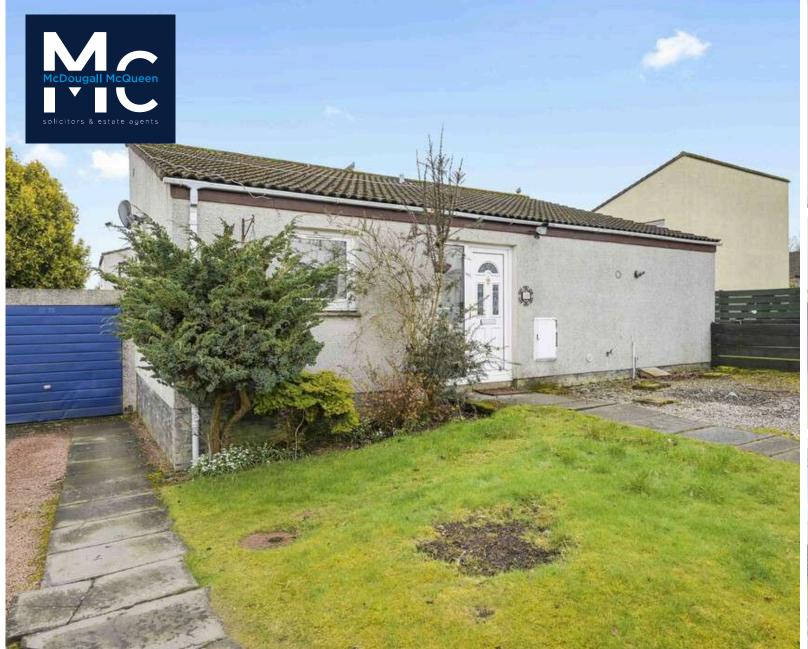

If you are looking for ground floor living, this is the property for you. McDougall McQueen are delighted to present to the market this lovely deceptively spacious one-bedroom linked detached bungalow with a conservatory and garage, set in the much sought-after Terregles development in the bustling Midlothian town of Penicuik. Superbly located this property is within walking distance of all local amenities, ideal for professional couples, first time buyers and those looking for ground floor living. The accommodation is offered to the market in excellent condition throughout and comes complete with a driveway, garage, and private garden grounds. Properties in this style and layout are very rarely available so we would suggest that you move quickly to secure this purchase, we would therefore recommend viewing at your earliest convenience.

- · Entrance hall with ample storage
- · Spacious, and bright living room with front facing window
- Lovely conservatory overlooking the rear garden
- Fitted kitchen with a range of base and wall units, electric hob, oven, extractor, and the remaining white goods
- · Double bedroom with rear facing window and built-in storage
- Family bathroom with new three-piece white suite with electric shower over the bath and shower screen
- · Gas central heating and double glazing
- Private garden grounds to the front and rear which provide the ideal space for outside entertaining and relaxation
- · Driveway and attached single garage with light and power