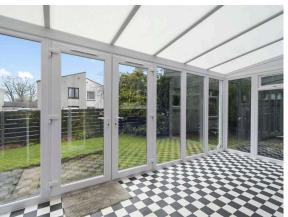

- · Entrance hall with ample storage
- · Spacious, and bright living room with front facing window
- Lovely conservatory overlooking the rear garden
- Fitted kitchen with a range of base and wall units, electric hob, oven, extractor, and the remaining white goods
- · Double bedroom with rear facing window and built-in storage
- Family bathroom with new three-piece white suite with electric shower over the bath and shower screen
- · Gas central heating and double glazing
- Private garden grounds to the front and rear which provide the ideal space for outside entertaining and relaxation
- · Driveway and attached single garage with light and power