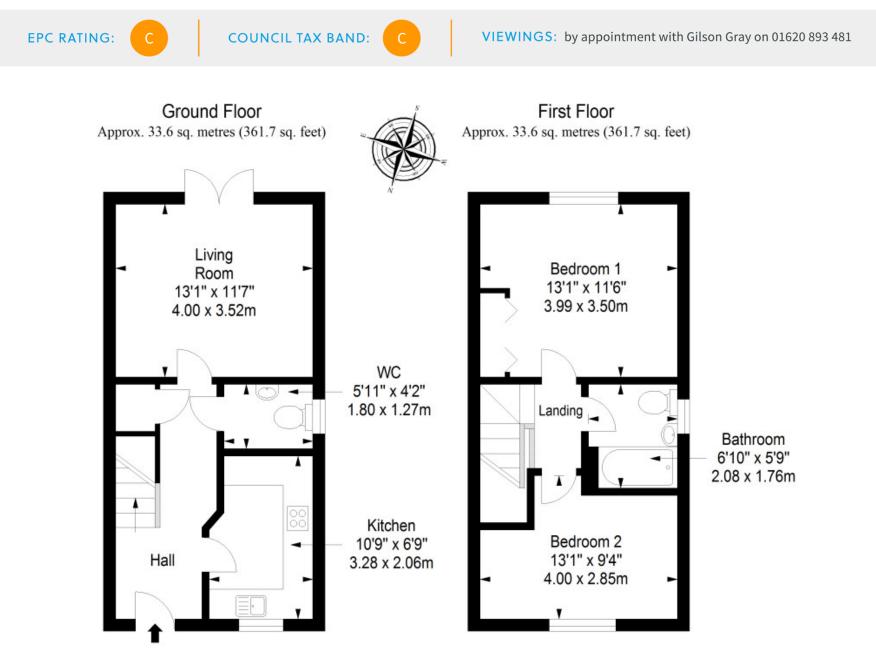

"THIS TWO-BEDROOM END-TERRACE HOUSE IN MUSSELBURGH IS PRESENTED IN AN IMMACULATE, MOVE-IN CONDITION."

Total area: approx. 67.2 sq. metres (723.4 sq. feet)

LAW • PROPERTY • FINANCE

GILSONGRAY.CO.UK

EDINBURGH