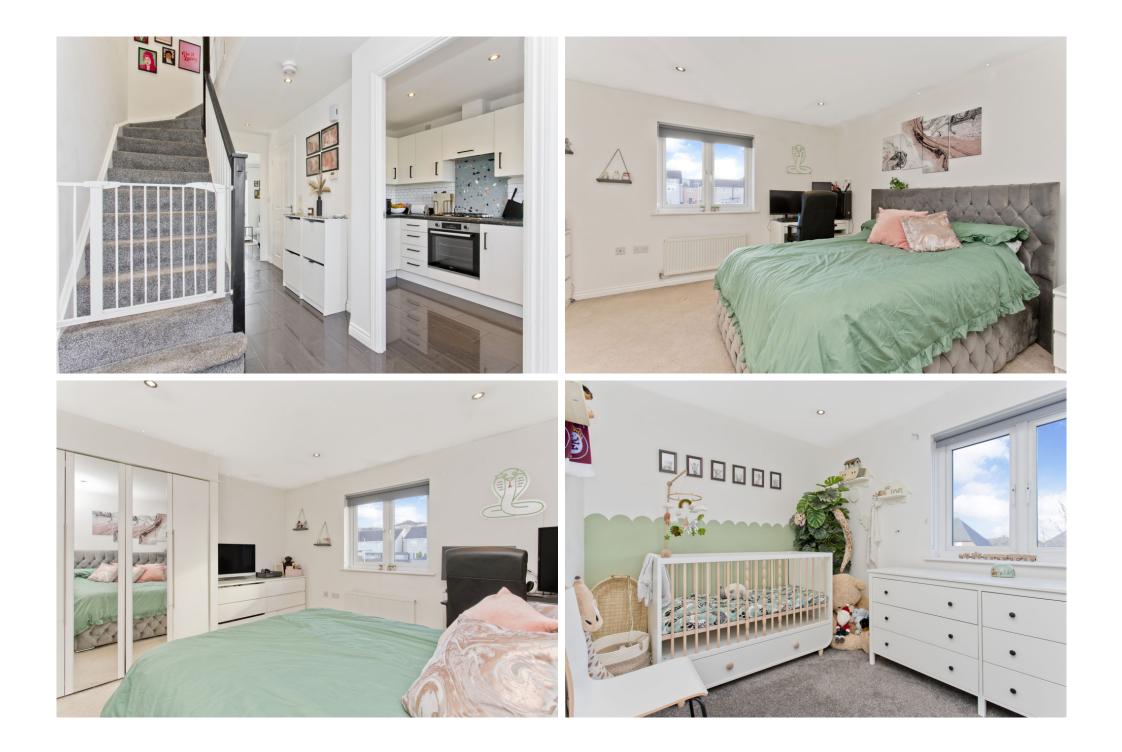

## FEATURES

- End-terrace house within a modern development in Musselburgh
- Well-presented, contemporary interiors
- Presented in a move-in condition
- Entrance hall with WC and built-in storage
- Contemporary, fully integrated kitchen
- South-facing living room with French doors onto garden
- Two double bedrooms (one with a built-in wardrobe)
- Stylish bathroom with shower-over-bath
- Good-sized, south-facing, low-maintenance rear garden
- Allocated parking space