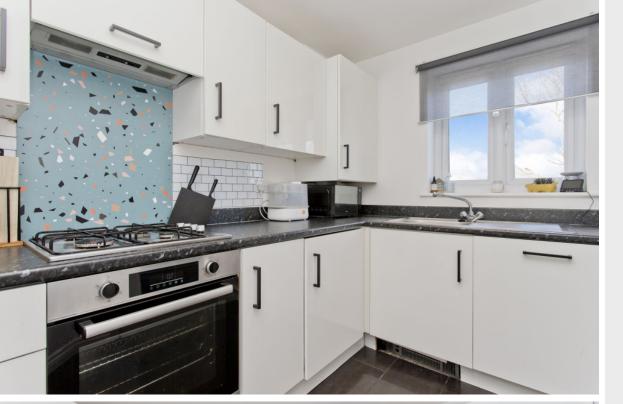

## $\bigcirc$

This two-bedroom end-terrace house forms part of an attractive, contemporary development in Musselburgh and is presented in an immaculate, move-in condition, with contemporary fixtures and fittings and stylish décor throughout. The home is sure to appeal to first-time buyers, professionals, couples, young families, and rental investors alike, and it benefits from close proximity to excellent amenities. Musselburgh's selection of shops, schools, transport links (there are two train stations within easy reach), and open spaces, including the beach, are enviably close by.

## FEATURES

- End-terrace house within a modern development in Musselburgh
- Well-presented, contemporary interiors
- Presented in a move-in condition
- Entrance hall with WC and built-in storage
- Contemporary, fully integrated kitchen
- South-facing living room with French doors onto garden
- Two double bedrooms (one with a built-in wardrobe)
- Stylish bathroom with shower-over-bath
- Good-sized, south-facing, low-maintenance rear garden
- Allocated parking space

Extras: Integrated kitchen appliances comprising an oven, hob, extractor fan, fridge/freezer, dishwasher, and washing machine will be included in the sale. Please note, no warranties or guarantees shall be provided for the appliances.