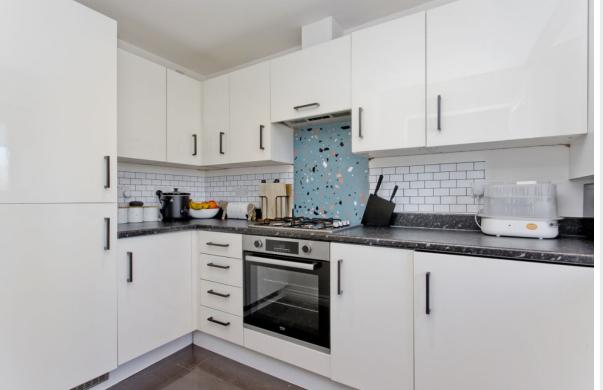

## $\bigcirc$

This two-bedroom end-terrace house forms part of an attractive, contemporary development in Musselburgh and is presented in an immaculate, move-in condition, with contemporary fixtures and fittings and stylish décor throughout. The home is sure to appeal to first-time buyers, professionals, couples, young families, and rental investors alike, and it benefits from close proximity to excellent amenities. Musselburgh's selection of shops, schools, transport links (there are two train stations within easy reach), and open spaces, including the beach, are enviably close by.

## FEATURES

- End-terrace house within a modern development in Musselburgh
- Well-presented, contemporary interiors
- Presented in a move-in condition
- Entrance hall with WC and built-in storage
- Contemporary, fully integrated kitchen
- South-facing living room with French doors onto garden
- Two double bedrooms (one with a built-in wardrobe)
- Stylish bathroom with shower-over-bath
- Good-sized, south-facing, low-maintenance rear garden
- Allocated parking space

Extras: Integrated kitchen appliances comprising an oven, hob, extractor fan, fridge/freezer, dishwasher, and washing machine will be included in the sale. Please note, no warranties or guarantees shall be provided for the appliances.