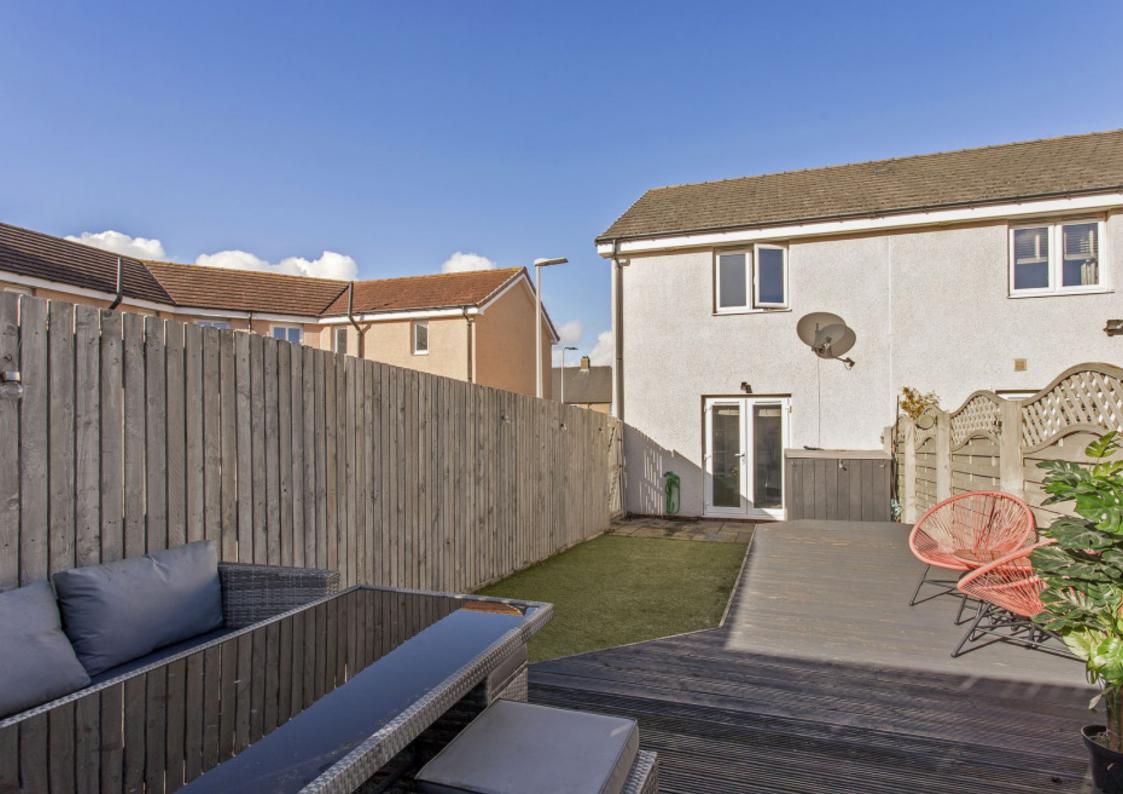

## FEATURES

- End-terrace house within a modern development in Musselburgh
- Well-presented, contemporary interiors
- Presented in a move-in condition
- Entrance hall with WC and built-in storage
- Contemporary, fully integrated kitchen
- South-facing living room with French doors onto garden
- Two double bedrooms (one with a built-in wardrobe)
- Stylish bathroom with shower-over-bath
- Good-sized, south-facing, low-maintenance rear garden
- Allocated parking space