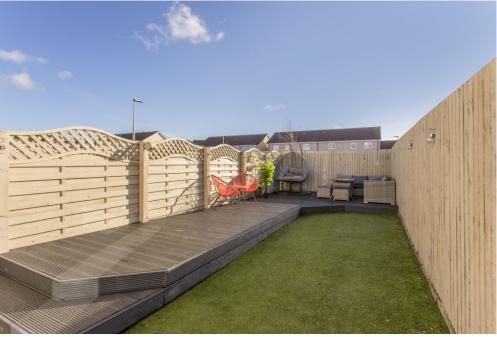

## FEATURES

- End-terrace house within a modern development in Musselburgh
- Well-presented, contemporary interiors
- Presented in a move-in condition
- Entrance hall with WC and built-in storage
- Contemporary, fully integrated kitchen
- South-facing living room with French doors onto garden
- Two double bedrooms (one with a built-in wardrobe)
- Stylish bathroom with shower-over-bath
- Good-sized, south-facing, low-maintenance rear garden
- Allocated parking space