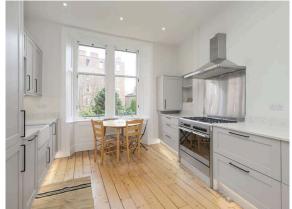

A superbly located first floor flat in the heart of Bruntsfield. The location is one of Edinburgh's most popular areas and there are a superb range of amenities close by as well as easy access to the city centre. The flat is accessed via a secure entry-phone system into a well-maintained hall and stair. Internally the property is in good condition thought with the layout comprising; hallway, sitting room with well-equipped open-plan kitchen/dining area, two double bedrooms and new bathroom with shower. The kitchen is equipped with a range gas hob, electric oven, washing machine, tumble dryer, dishwasher and fridge/freezer. The property also benefits from gas central heating and access to a large and well-maintained shared rear garden.