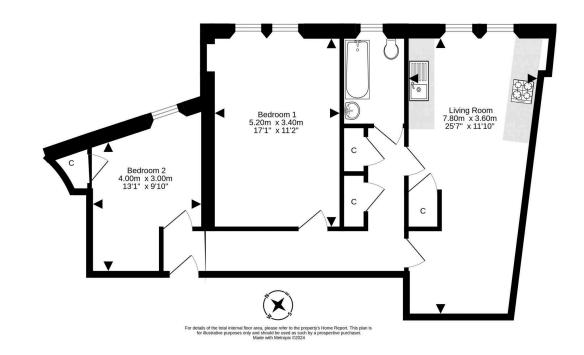

A superbly located first floor flat in the heart of Bruntsfield. The location is one of Edinburgh's most popular areas and there are a superb range of amenities close by as well as easy access to the city centre. The flat is accessed via a secure entry-phone system into a well-maintained hall and stair. Internally the property is in good condition thought with the layout comprising; hallway, sitting room with well-equipped open-plan kitchen/dining area, two double bedrooms and new bathroom with shower. The kitchen is equipped with a range gas hob, electric oven, washing machine, tumble dryer, dishwasher and fridge/freezer. The property also benefits from gas central heating and access to a large and well-maintained shared rear garden.