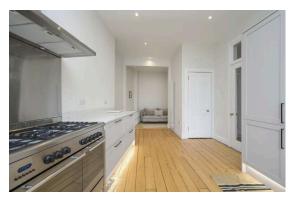

A superbly located first floor flat in the heart of Bruntsfield. The location is one of Edinburgh's most popular areas and there are a superb range of amenities close by as well as easy access to the city centre. The flat is accessed via a secure entry-phone system into a well-maintained hall and stair. Internally the property is in good condition thought with the layout comprising; hallway, sitting room with well-equipped open-plan kitchen/dining area, two double bedrooms and new bathroom with shower. The kitchen is equipped with a range gas hob, electric oven, washing machine, tumble dryer, dishwasher and fridge/freezer. The property also benefits from gas central heating and access to a large and well-maintained shared rear garden.