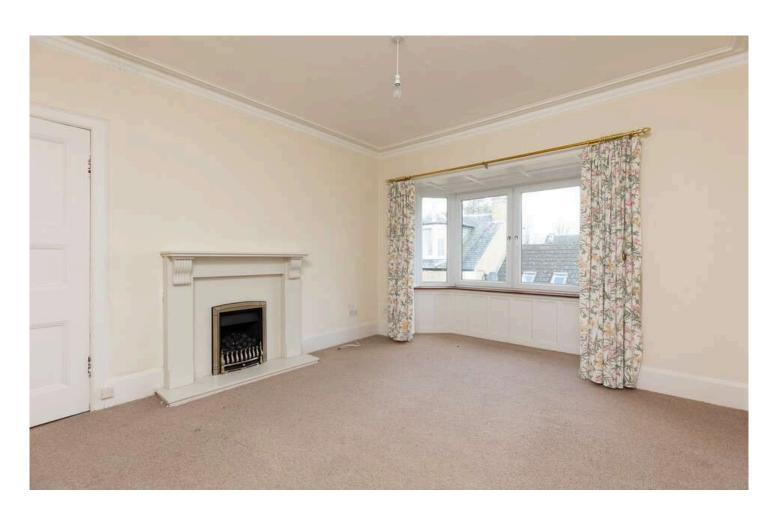

The property's interior features two spacious bedrooms, shower room, a bright lounge, and a kitchen/dining area. There are steps down to the back garden which contains a lawn area, patio and shed.

EPC - D Council Tax Band - B

Lounge 3.6 x 4

Kitchen 4.3 x 4.5