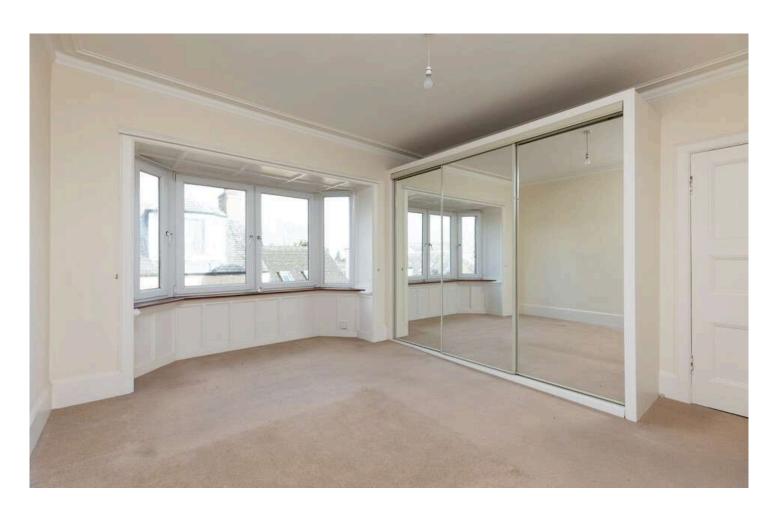

The property's interior features two spacious bedrooms, shower room, a bright lounge, and a kitchen/dining area. There are steps down to the back garden which contains a lawn area, patio and shed.

EPC - D Council Tax Band - B

to view: T: 01738 630 350 E: property@jamesonmackay.co.uk

Room Measurements

Approx Measurements
In Meters

Entrance hall 2.6x 2.3

Boiler cupboard 1.6x1.8

Shower room 2.9 x 2.0

Bedroom 1 6.6 x 4.6

Bedroom 2 3.0 x 2.8