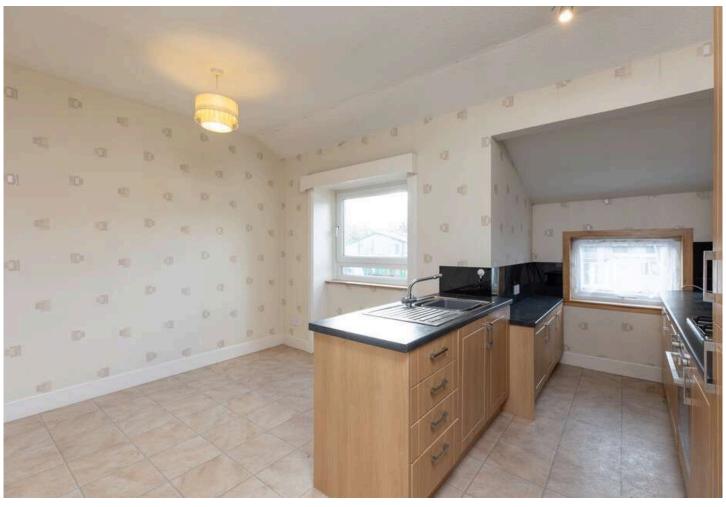

The property's interior features two spacious bedrooms, shower room, a bright lounge, and a kitchen/dining area. There are steps down to the back garden which contains a lawn area, patio and shed.

EPC - D Council Tax Band - B

Lounge 3.6 x 4

Kitchen 4.3 x 4.5