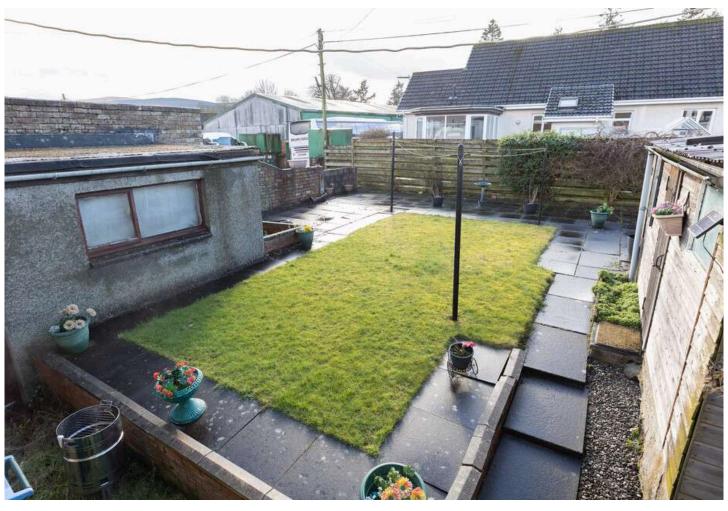

The property's interior features two spacious bedrooms, shower room, a bright lounge, and a kitchen/dining area. There are steps down to the back garden which contains a lawn area, patio and shed.

EPC - D Council Tax Band - B