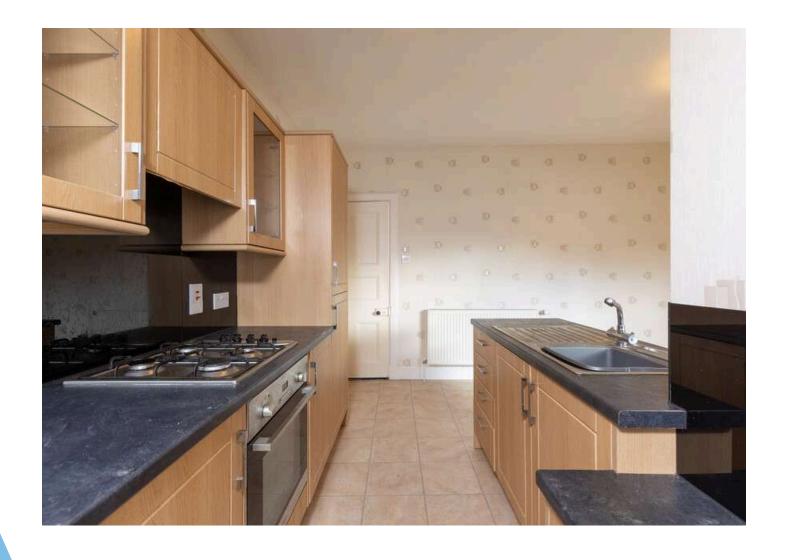

The property's interior features two spacious bedrooms, shower room, a bright lounge, and a kitchen/dining area. There are steps down to the back garden which contains a lawn area, patio and shed.

EPC - D Council Tax Band - B

Lounge 3.6 x 4

Kitchen 4.3 x 4.5