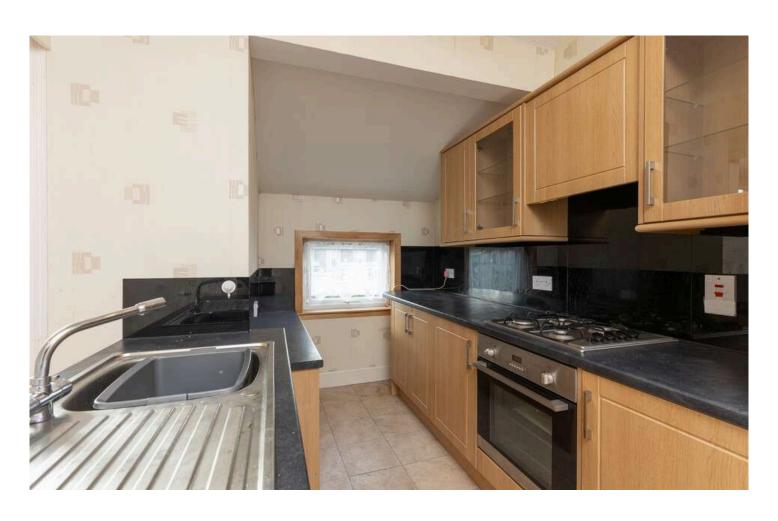

The property's interior features two spacious bedrooms, shower room, a bright lounge, and a kitchen/dining area. There are steps down to the back garden which contains a lawn area, patio and shed.

EPC - D Council Tax Band - B

Lounge 3.6 x 4

Kitchen 4.3 x 4.5