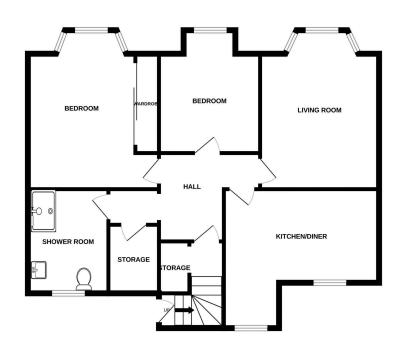

The property's interior features two spacious bedrooms, shower room, a bright lounge, and a kitchen/dining area. There are steps down to the back garden which contains a lawn area, patio and shed.

EPC - D Council Tax Band - B

to view: T: 01738 630 350 E: property@jamesonmackay.co.uk

Room Measurements

Approx Measurements
In Meters

Entrance hall 2.6x 2.3

Boiler cupboard 1.6x1.8

Shower room 2.9 x 2.0

Bedroom 1 6.6 x 4.6

Bedroom 2 3.0 x 2.8

Lounge 3.6 x 4

Kitchen 4.3 x 4.5