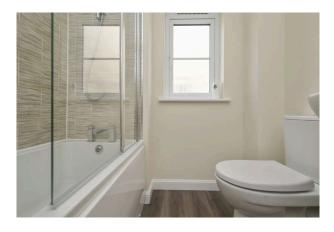

- Main bedroom with windows to the front and built-in storage
- Bedroom two with rear facing window
- · Bedroom three with rear facing window
- Family bathroom with three-piece white suite with shower over the bath and shower screen, wc and sink
- Double glazing, gas central heating and Solar panels which feed directly into own electric supply
- Private garden grounds to the front and landscaped easily maintained rear gardens