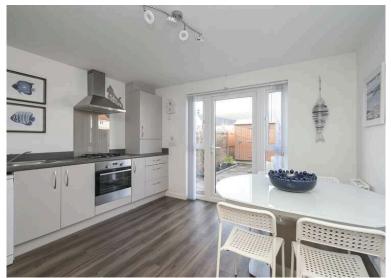

- · Entrance hallway
- Spacious living room with front facing window and large under stair store cupboard
- Lovely modern dining kitchen with a range of base and wall units, gas hob, glass splashback, extractor, oven, dishwasher, and fridge freezer
- Utility room
- · Ground floor WC accessed from the utility room
- Upper hallway