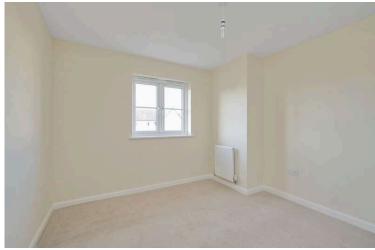

- Main bedroom with windows to the front and built-in storage
- Bedroom two with rear facing window
- · Bedroom three with rear facing window
- Family bathroom with three-piece white suite with shower over the bath and shower screen, wc and sink
- Double glazing, gas central heating and Solar panels which feed directly into own electric supply
- Private garden grounds to the front and landscaped easily maintained rear gardens