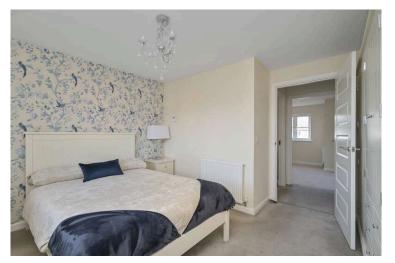

- Main bedroom with windows to the front and built-in storage
- Bedroom two with rear facing window
- · Bedroom three with rear facing window
- Family bathroom with three-piece white suite with shower over the bath and shower screen, wc and sink
- Double glazing, gas central heating and Solar panels which feed directly into own electric supply
- Private garden grounds to the front and landscaped easily maintained rear gardens