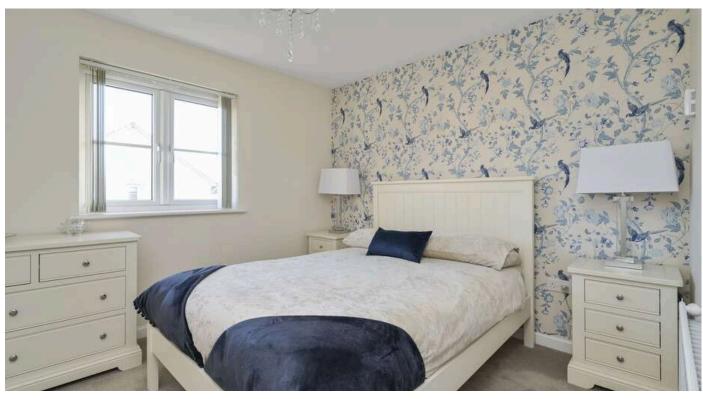

- Main bedroom with windows to the front and built-in storage
- Bedroom two with rear facing window
- · Bedroom three with rear facing window
- Family bathroom with three-piece white suite with shower over the bath and shower screen, wc and sink
- Double glazing, gas central heating and Solar panels which feed directly into own electric supply
- Private garden grounds to the front and landscaped easily maintained rear gardens