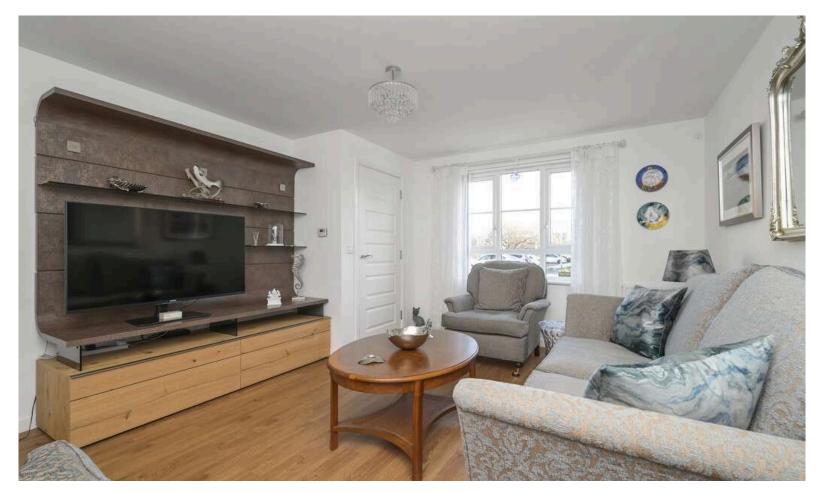

- · Entrance hallway
- Spacious living room with front facing window and large under stair store cupboard
- Lovely modern dining kitchen with a range of base and wall units, gas hob, glass splashback, extractor, oven, dishwasher, and fridge freezer
- Utility room
- · Ground floor WC accessed from the utility room
- Upper hallway