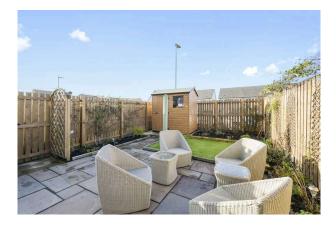

- Main bedroom with windows to the front and built-in storage
- Bedroom two with rear facing window
- · Bedroom three with rear facing window
- Family bathroom with three-piece white suite with shower over the bath and shower screen, wc and sink
- Double glazing, gas central heating and Solar panels which feed directly into own electric supply
- Private garden grounds to the front and landscaped easily maintained rear gardens