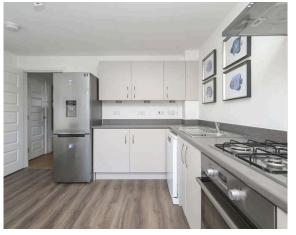

- · Entrance hallway
- Spacious living room with front facing window and large under stair store cupboard
- Lovely modern dining kitchen with a range of base and wall units, gas hob, glass splashback, extractor, oven, dishwasher, and fridge freezer
- Utility room
- · Ground floor WC accessed from the utility room
- Upper hallway