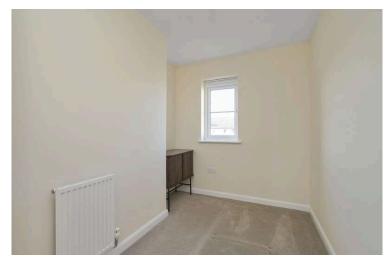

- Main bedroom with windows to the front and built-in storage
- Bedroom two with rear facing window
- · Bedroom three with rear facing window
- Family bathroom with three-piece white suite with shower over the bath and shower screen, wc and sink
- Double glazing, gas central heating and Solar panels which feed directly into own electric supply
- Private garden grounds to the front and landscaped easily maintained rear gardens