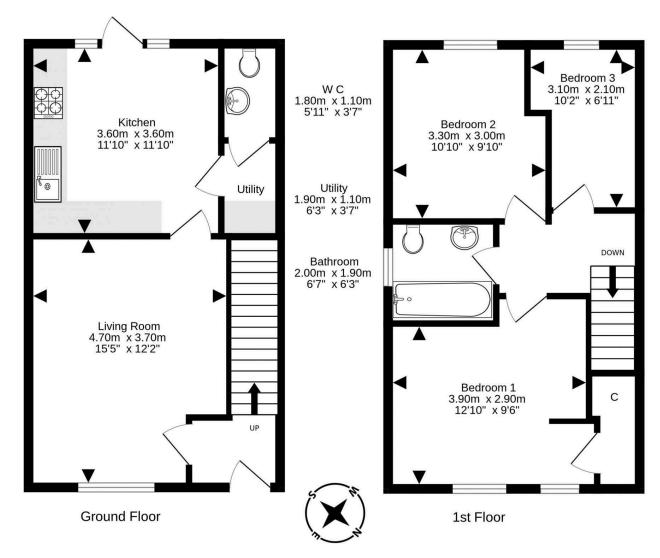

- · Entrance hallway
- Spacious living room with front facing window and large under stair store cupboard
- Lovely modern dining kitchen with a range of base and wall units, gas hob, glass splashback, extractor, oven, dishwasher, and fridge freezer
- Utility room
- · Ground floor WC accessed from the utility room
- Upper hallway

- Main bedroom with windows to the front and built-in storage
- Bedroom two with rear facing window
- · Bedroom three with rear facing window
- Family bathroom with three-piece white suite with shower over the bath and shower screen, wc and sink
- Double glazing, gas central heating and Solar panels which feed directly into own electric supply
- Private garden grounds to the front and landscaped easily maintained rear gardens