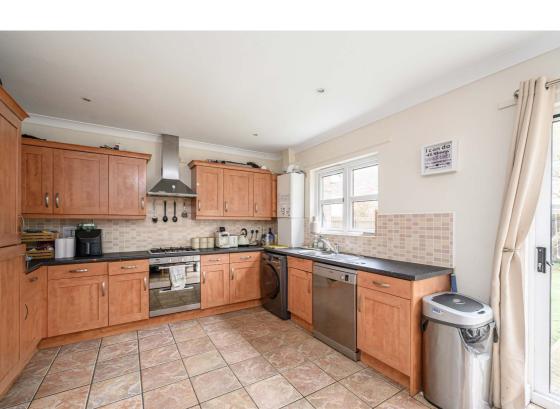

## **Description**

In brief the accommodation comprises; welcoming entrance hallway with downstairs WC, generously proportioned and bright bay-windowed lounge, stylish fitted kitchen/dining with doors providing direct access to rear garden, light and airy principal bedroom with ensuite shower room and fitted wardrobes, three further well proportioned bedrooms and family bathroom with three-piece suite and shower over bath. Further benefits include gas central heating and double glazing.