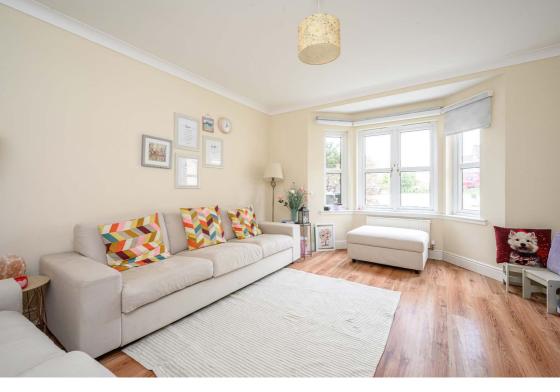

## **Description**

In brief the accommodation comprises; welcoming entrance hallway with downstairs WC, generously proportioned and bright bay-windowed lounge, stylish fitted kitchen/dining with doors providing direct access to rear garden, light and airy principal bedroom with ensuite shower room and fitted wardrobes, three further well proportioned bedrooms and family bathroom with three-piece suite and shower over bath. Further benefits include gas central heating and double glazing.

### **Extras**

All fitted floor coverings and blinds will be included in the sale together with the integrated oven/hob.