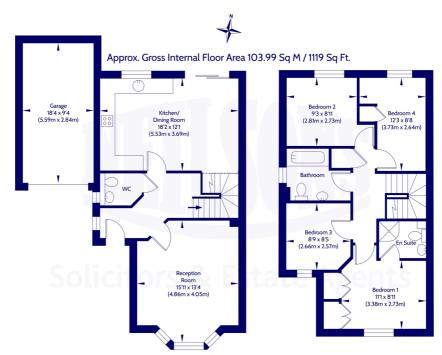

- 4 Bedrooms
- **2** Reception Rooms
- 2 Bathrooms
- Private gardens
- Driveway Garage
- EPC Rating D
- Council Tax Band F

## **Description**

In brief the accommodation comprises; welcoming entrance hallway with downstairs WC, generously proportioned and bright bay-windowed lounge, stylish fitted kitchen/dining with doors providing direct access to rear garden, light and airy principal bedroom with ensuite shower room and fitted wardrobes, three further well proportioned bedrooms and family bathroom with three-piece suite and shower over bath. Further benefits include gas central heating and double glazing.

# Gardens, Driveway, Garage & Factors

To the front lies a neat area of lawn together with a driveway providing off-street parking and access to the single garage. There is a sizeable private garden to the rear which is mainly laid to lawn. A factoring fee is made payable to Hacking & Paterson for the upkeep of the communal areas and is approximately £75 per year.

Area excludes garages, outbuildings, attics and eaves if applicable.
All measurements are approximate. Not to scale. For identification only.
© 2024 Neilsons Solicitors & Estate Agents. Plans by Planography.co.uk