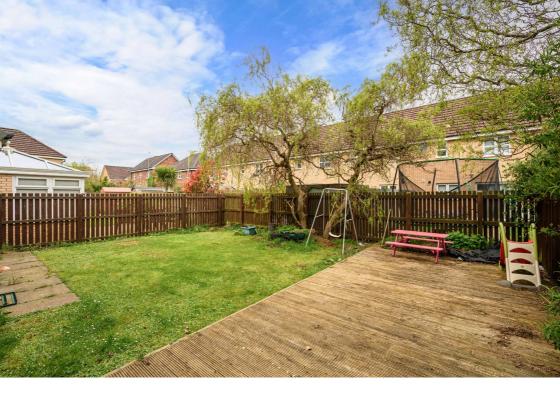

# Gardens, Driveway, Garage & Factors

To the front lies a neat area of lawn together with a driveway providing off-street parking and access to the single garage. There is a sizeable private garden to the rear which is mainly laid to lawn. A factoring fee is made payable to Hacking & Paterson for the upkeep of the communal areas and is approximately £75 per year.