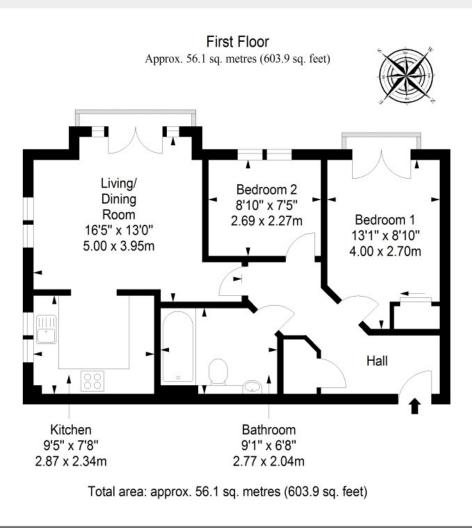

# $\bigcirc$

Representing an ideal purchase for first-time buyers, professionals, couples, young families, and rental investors alike, this two-bedroom firstfloor flat forms part of a popular modern development in Bonnyrigg and is presented with immaculate, contemporary interiors. Most rooms in the flat are enviably southwest-facing, enjoying sunny natural light throughout the day. The close proximity of Bonnyrigg's excellent amenities (including shops, schools, transport links, and scenic open spaces) will undoubtedly make the home all the more appealing to prospective buyers.

#### FEATURES

- First-floor flat in popular Bonnyrigg
- Immaculately presented, contemporary interiors
- Secure shared entrance and stairwell
- Hall with built-in storage
- Sunny, dual-aspect living/dining room
- Two well-proportioned bedrooms (one with storage)
- Stylish bathroom with shower-over-bath
- Landscaped shared grounds
- Allocated parking space