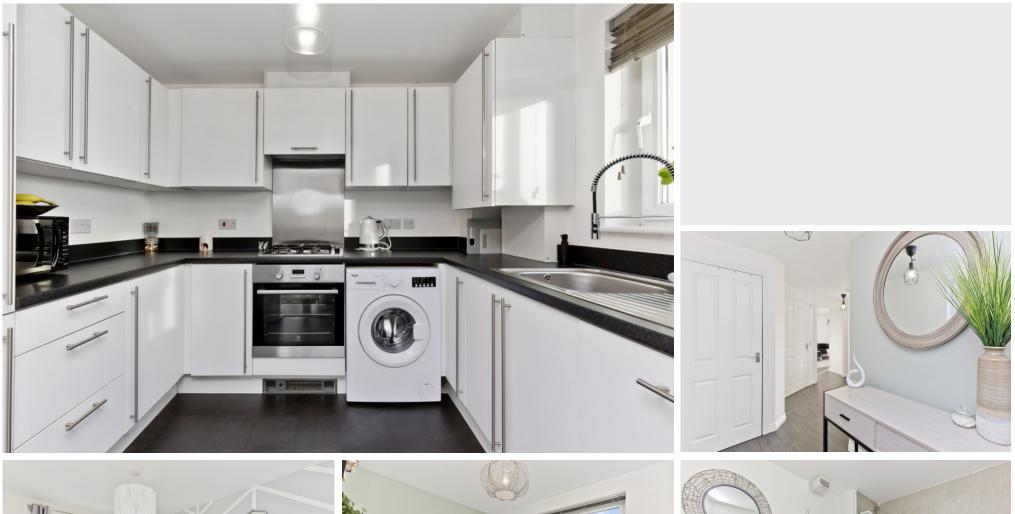

Extras: Integrated kitchen appliances comprising an oven, hob, extractor hood, fridge/freezer, and dishwasher will be included in the sale. Please note, no warranties or guarantees shall be provided for the appliances.

#### FEATURES

- First-floor flat in popular Bonnyrigg
- Immaculately presented, contemporary interiors
- Secure shared entrance and stairwell
- Hall with built-in storage
- Sunny, dual-aspect living/dining room
- Two well-proportioned bedrooms (one with storage)
- Stylish bathroom with shower-over-bath
- Landscaped shared grounds
- Allocated parking space