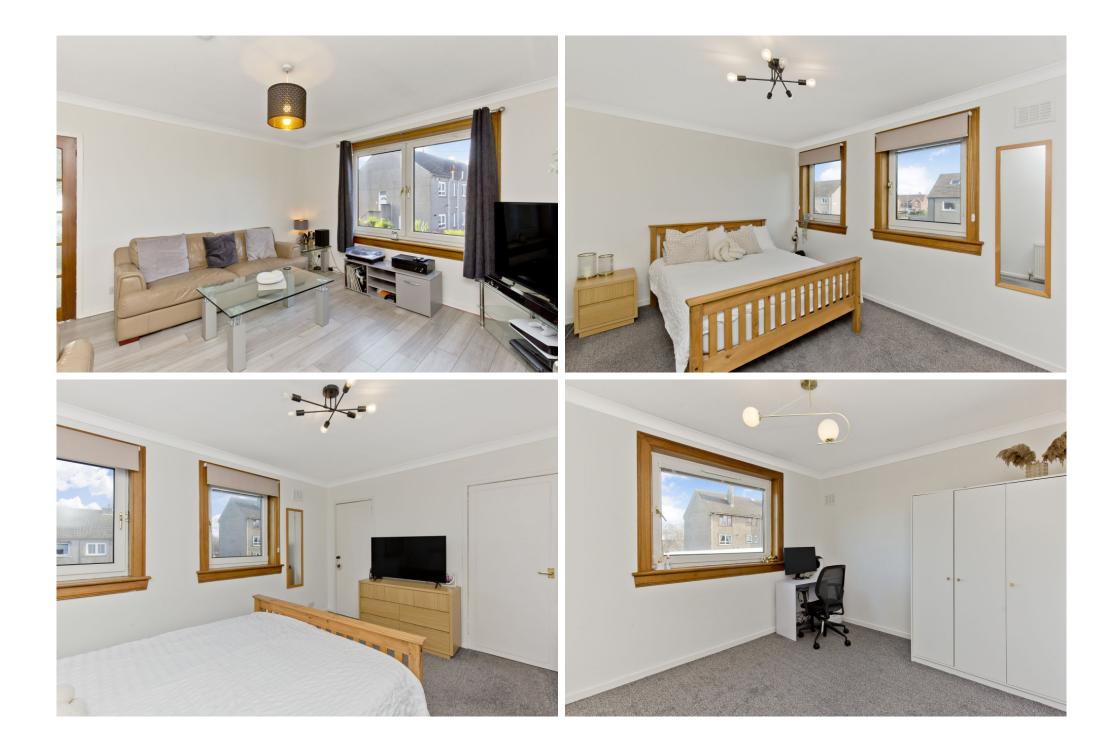

## $\bigcirc$

Benefiting from the private use of well-kept gardens and a driveway, this tastefully presented upper villa features two double bedrooms with storage, a contemporary kitchen, a bright reception room with a living flame fire, and a stylish bathroom. The appealing property lies conveniently close to Craigleith Retail Park and is well-served by city bus connections and major road links towards the Queensferry Crossing, the motorway network, and the bypass.

## FEATURES

- Well-connected location
- Upper villa with attractive interiors
- Vestibule and landing, both with storage
- Bright living/dining room with living flame fire
- Tasteful modern kitchen
- Two double bedrooms with storage
- Bathroom with shower-over-bath
- Private neatly lawned gardens to the side and rear
- Private driveway
- Gas central heating and double glazing