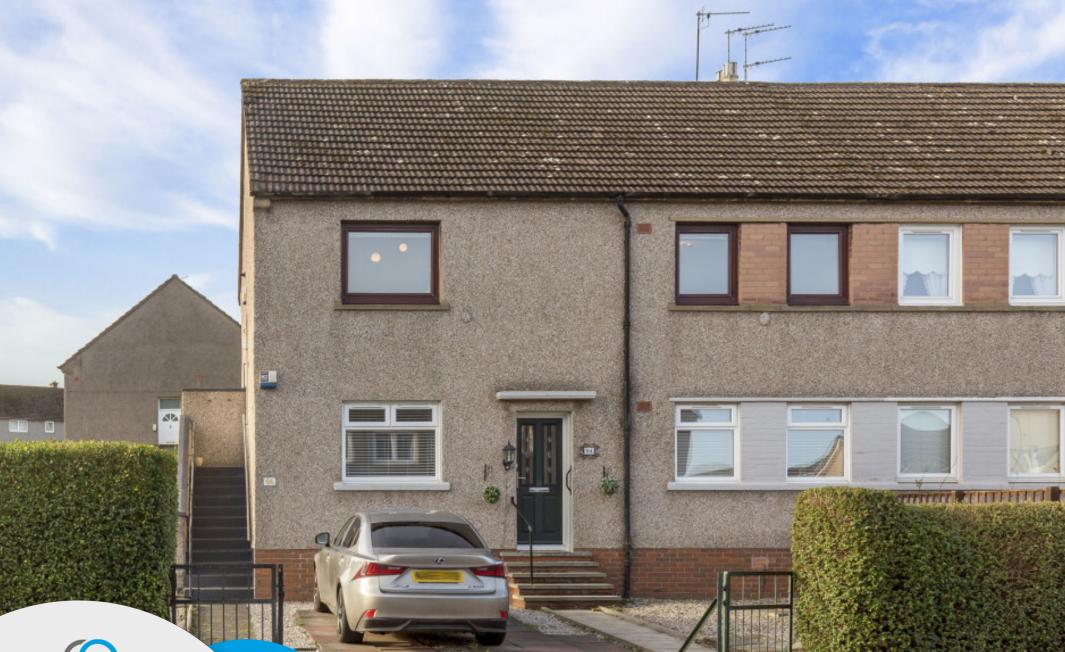

## 96 GROATHILL ROAD NORTH Craigleith, Edinburgh, EH4 2SE

## $\bigcirc$

Benefiting from the private use of well-kept gardens and a driveway, this tastefully presented upper villa features two double bedrooms with storage, a contemporary kitchen, a bright reception room with a living flame fire, and a stylish bathroom. The appealing property lies conveniently close to Craigleith Retail Park and is well-served by city bus connections and major road links towards the Queensferry Crossing, the motorway network, and the bypass.

## FEATURES

- Well-connected location
- Upper villa with attractive interiors
- Vestibule and landing, both with storage
- Bright living/dining room with living flame fire
- Tasteful modern kitchen
- Two double bedrooms with storage
- Bathroom with shower-over-bath
- Private neatly lawned gardens to the side and rear
- Private driveway
- Gas central heating and double glazing