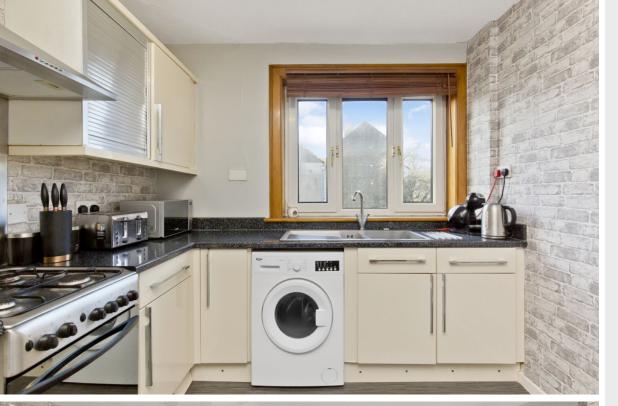

## FEATURES

- Well-connected location
- Upper villa with attractive interiors
- Vestibule and landing, both with storage
- Bright living/dining room with living flame fire
- Tasteful modern kitchen
- Two double bedrooms with storage
- Bathroom with shower-over-bath
- Private neatly lawned gardens to the side and rear
- Private driveway
- Gas central heating and double glazing