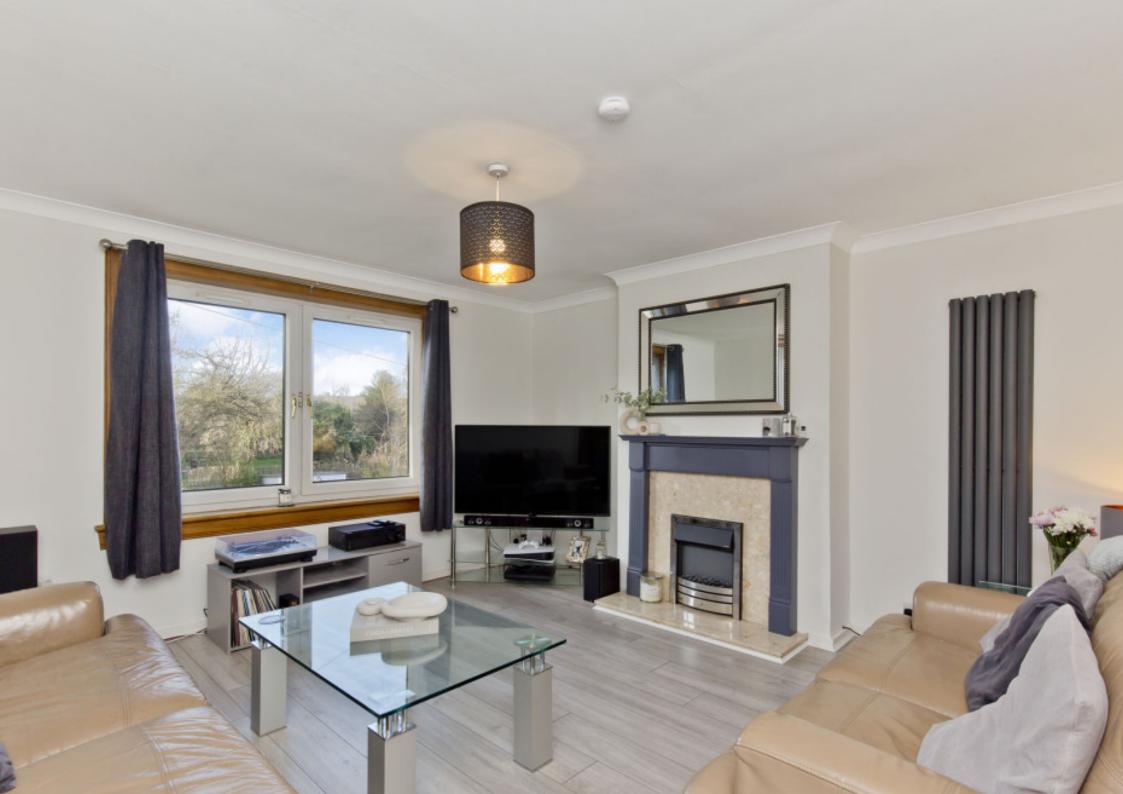

## $\bigcirc$

Benefiting from the private use of well-kept gardens and a driveway, this tastefully presented upper villa features two double bedrooms with storage, a contemporary kitchen, a bright reception room with a living flame fire, and a stylish bathroom. The appealing property lies conveniently close to Craigleith Retail Park and is well-served by city bus connections and major road links towards the Queensferry Crossing, the motorway network, and the bypass.

## FEATURES

- Well-connected location
- Upper villa with attractive interiors
- Vestibule and landing, both with storage
- Bright living/dining room with living flame fire
- Tasteful modern kitchen
- Two double bedrooms with storage
- Bathroom with shower-over-bath
- Private neatly lawned gardens to the side and rear
- Private driveway
- Gas central heating and double glazing