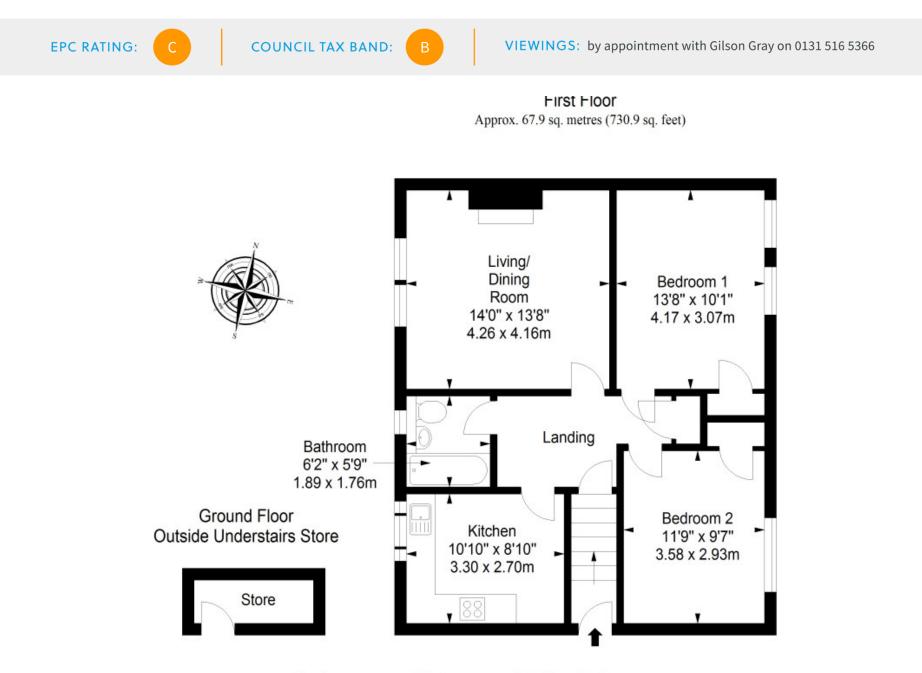

"A WELL-PRESENTED MODERN HOME ENJOYING PRIVATE PARKING AND GARDENS, LOCAL SHOPPING, AND SUPERB TRANSPORT LINKS."

Total area: approx. 69.4 sq. metres (747.0 sq. feet)

LAW • PROPERTY • FINANCE

GILSONGRAY.CO.UK