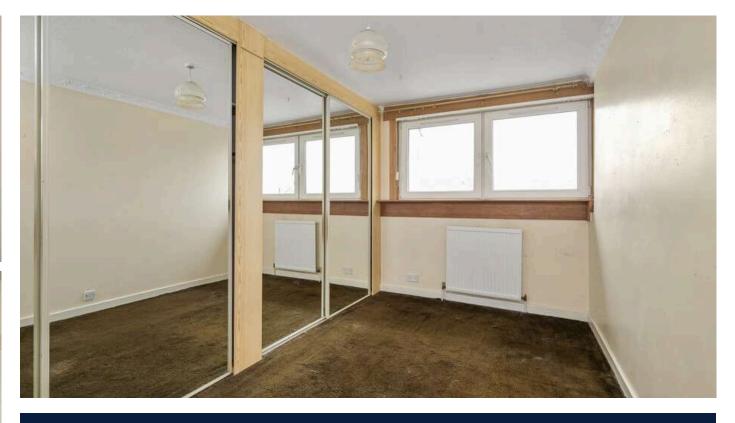

wardrobes, and double store cupboard

- Bedroom two with rear facing window, mirrored wardrobes, and wall mount storage
- Bedroom three with front facing window and open storage area
- Shower room with electric shower, wc and sink
- Double glazing and gas central heating
- Private garden grounds to the front, side, and rear, ideal for relaxation and outside entertaining