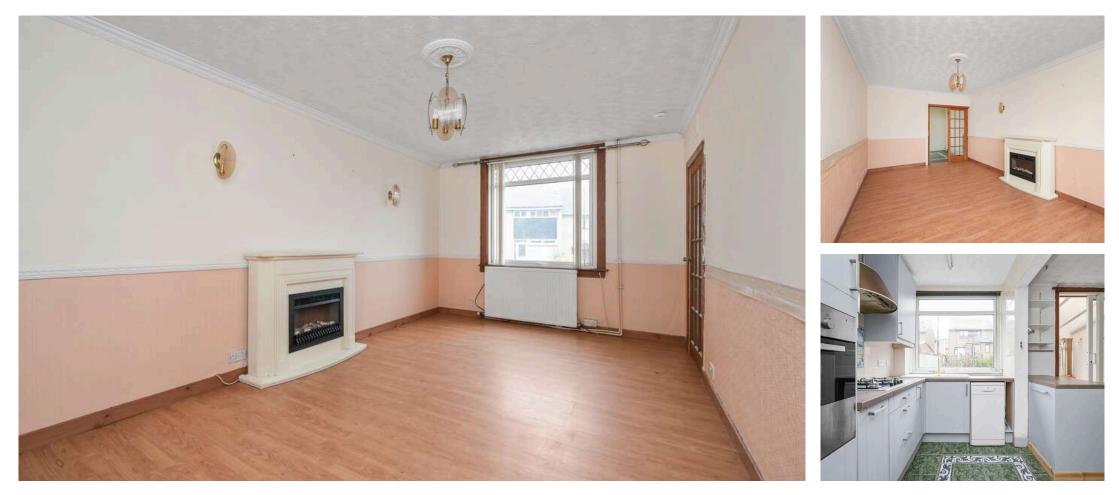

- Hallway with under stair store
- Living room with front facing window with electric fire and fire surround
- Fitted dining kitchen with a range of base and wall units, gas hob, extractor, oven, and all remaining white goods
- Conservatory with light, power, and heating
- Upper hallway with store cupboard, and loft access (loft mostly floored with light and power)
- Bedroom one with window to the front, full width fitted