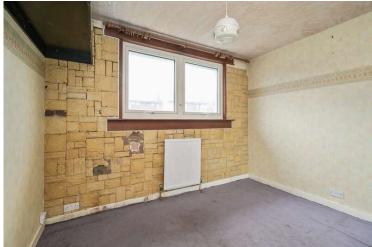

- Hallway with under stair store
- Living room with front facing window with electric fire and fire surround
- Fitted dining kitchen with a range of base and wall units, gas hob, extractor, oven, and all remaining white goods
- Conservatory with light, power, and heating
- Upper hallway with store cupboard, and loft access (loft mostly floored with light and power)
- Bedroom one with window to the front, full width fitted