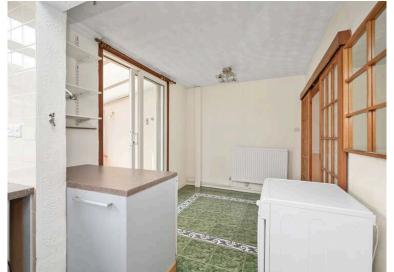

- Hallway with under stair store
- Living room with front facing window with electric fire and fire surround
- Fitted dining kitchen with a range of base and wall units, gas hob, extractor, oven, and all remaining white goods
- Conservatory with light, power, and heating
- Upper hallway with store cupboard, and loft access (loft mostly floored with light and power)
- Bedroom one with window to the front, full width fitted