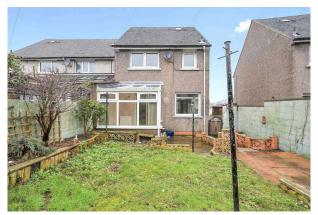

- Hallway with under stair store
- Living room with front facing window with electric fire and fire surround
- Fitted dining kitchen with a range of base and wall units, gas hob, extractor, oven, and all remaining white goods
- Conservatory with light, power, and heating
- Upper hallway with store cupboard, and loft access (loft mostly floored with light and power)
- Bedroom one with window to the front, full width fitted

wardrobes, and double store cupboard

- Bedroom two with rear facing window, mirrored wardrobes, and wall mount storage
- Bedroom three with front facing window and open storage area
- Shower room with electric shower, wc and sink
- Double glazing and gas central heating
- Private garden grounds to the front, side, and rear, ideal for relaxation and outside entertaining