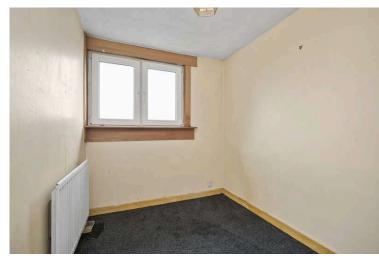

wardrobes, and double store cupboard

- Bedroom two with rear facing window, mirrored wardrobes, and wall mount storage
- Bedroom three with front facing window and open storage area
- Shower room with electric shower, wc and sink
- Double glazing and gas central heating
- Private garden grounds to the front, side, and rear, ideal for relaxation and outside entertaining