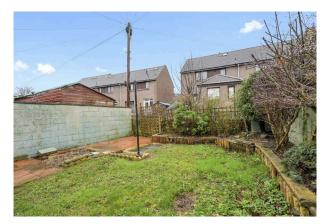

wardrobes, and double store cupboard

- Bedroom two with rear facing window, mirrored wardrobes, and wall mount storage
- Bedroom three with front facing window and open storage area
- Shower room with electric shower, wc and sink
- Double glazing and gas central heating
- Private garden grounds to the front, side, and rear, ideal for relaxation and outside entertaining