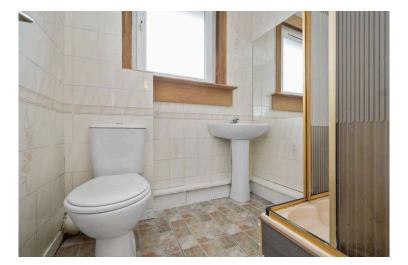

wardrobes, and double store cupboard

- Bedroom two with rear facing window, mirrored wardrobes, and wall mount storage
- Bedroom three with front facing window and open storage area
- Shower room with electric shower, wc and sink
- Double glazing and gas central heating
- Private garden grounds to the front, side, and rear, ideal for relaxation and outside entertaining