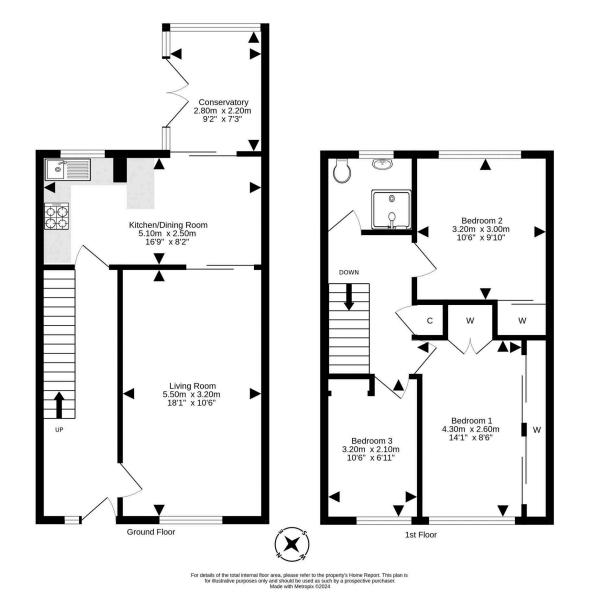

- Hallway with under stair store
- Living room with front facing window with electric fire and fire surround
- Fitted dining kitchen with a range of base and wall units, gas hob, extractor, oven, and all remaining white goods
- Conservatory with light, power, and heating
- Upper hallway with store cupboard, and loft access (loft mostly floored with light and power)
- Bedroom one with window to the front, full width fitted

wardrobes, and double store cupboard

- Bedroom two with rear facing window, mirrored wardrobes, and wall mount storage
- Bedroom three with front facing window and open storage area
- Shower room with electric shower, wc and sink
- Double glazing and gas central heating
- Private garden grounds to the front, side, and rear, ideal for relaxation and outside entertaining