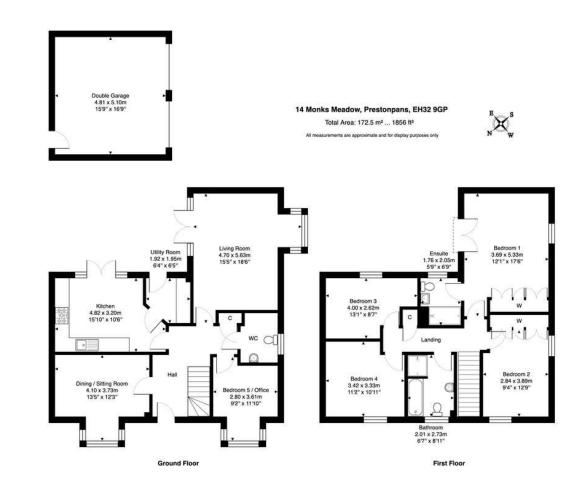

# "14 Monks Meadow is a beautiful and spacious detached family home, situated in a sought-after modern development"

- ENTRANCE HALLWAY
- LIVING ROOM
- DINING KITCHEN
- UTILITY ROOM
- DINING / FAMILY ROOM
- HOME OFFICE / BEDROOM 5
- WC
- BEDROOM I (DOUBLE)
- BEDROOM 2 (DOUBLE)
- BEDROOM 3 (DOUBLE)
- BEDROOM 4 (DOUBLE)
- ENSUITE SHOWER ROOM
- FAMILY BATHROOM
- GAS CENTRAL HEATING
- FRONT & REAR GARDENS
- DETACHED DOUBLE GARAGE

## **DESCRIPTION**

14 Monks Meadow is a beautiful and spacious detached family home, set within a sought-after modern development.

Situated on a corner plot, the generous accommodation which offers a flexible layout comprises: welcoming entrance hallway with cupboard and WC with window off; well-proportioned living room with dual aspect boxed bay window and French doors to rear garden; impressive and well-equipped fitted dining kitchen with integrated appliances and French doors leading to decked garden patio; dining / family room with boxed bay window situated to the front of the property; home office / bedroom 5 with boxed bay window; utility room with door access to rear garden; carpeted stair to upper landing with attic hatch; dual aspect double bedroom 1 with Juliet balcony, built-in wardrobes and ensuite mains operated shower room with window; double bedroom 2 with built-in wardrobes; double bedrooms 3 & 4 and family four piece bathroom with mains operated shower cubicle and window. Further benefits include: gas central heating, double glazing, fitted wooden Venetian blinds, front garden, alarm and CCTV systems which are currently disconnected, substantial enclosed rear garden, laid to lawn with decked patio area, shed, hot tub (by separate negotiation), side gate access, door to detached double garage which is currently utilised as a bar / games room with partially floored attic, tandem driveway, excellent local amenities and great transport links.