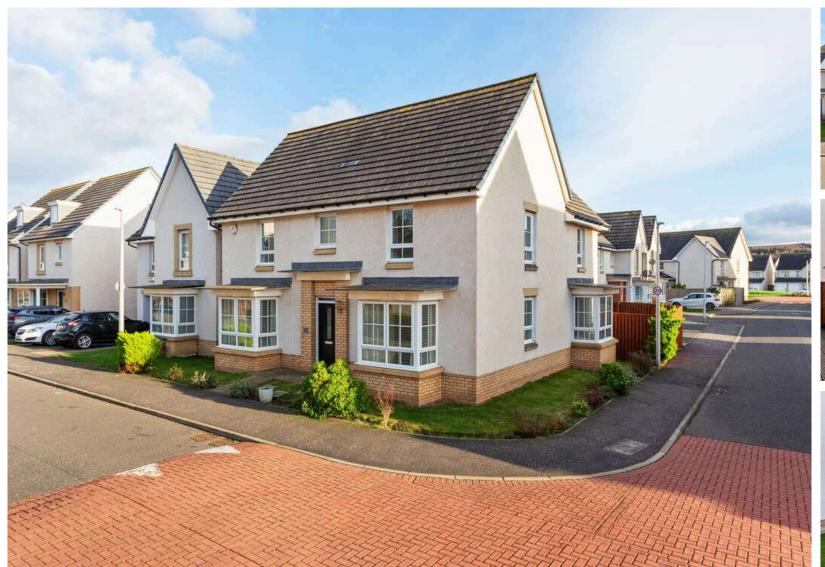

# "14 Monks Meadow is a beautiful and spacious detached family home, situated in a sought-after modern development"

- ENTRANCE HALLWAY
- LIVING ROOM
- DINING KITCHEN
- UTILITY ROOM
- DINING / FAMILY ROOM
- HOME OFFICE / BEDROOM 5
- WC
- BEDROOM I (DOUBLE)
- BEDROOM 2 (DOUBLE)
- BEDROOM 3 (DOUBLE)
- BEDROOM 4 (DOUBLE)
- ENSUITE SHOWER ROOM
- FAMILY BATHROOM
- GAS CENTRAL HEATING
- FRONT & REAR GARDENS
- DETACHED DOUBLE GARAGE

## **DESCRIPTION**

14 Monks Meadow is a beautiful and spacious detached family home, set within a sought-after modern development.

Situated on a corner plot, the generous accommodation which offers a flexible layout comprises: welcoming entrance hallway with cupboard and WC with window off; well-proportioned living room with dual aspect boxed bay window and French doors to rear garden; impressive and well-equipped fitted dining kitchen with integrated appliances and French doors leading to decked garden patio; dining / family room with boxed bay window situated to the front of the property; home office / bedroom 5 with boxed bay window; utility room with door access to rear garden; carpeted stair to upper landing with attic hatch; dual aspect double bedroom 1 with Juliet balcony, built-in wardrobes and ensuite mains operated shower room with window; double bedroom 2 with built-in wardrobes; double bedrooms 3 & 4 and family four piece bathroom with mains operated shower cubicle and window. Further benefits include: gas central heating, double glazing, fitted wooden Venetian blinds, front garden, alarm and CCTV systems which are currently disconnected, substantial enclosed rear garden, laid to lawn with decked patio area, shed, hot tub (by separate negotiation), side gate access, door to detached double garage which is currently utilised as a bar / games room with partially floored attic, tandem driveway, excellent local amenities and great transport links.