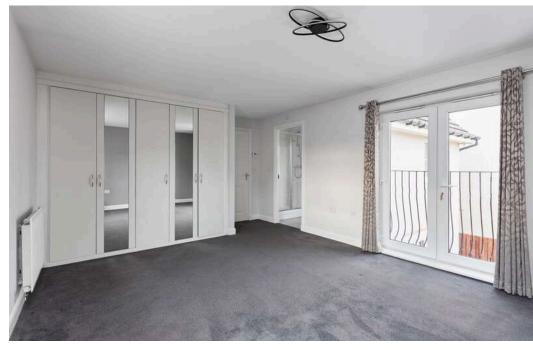

## **DESCRIPTION**

14 Monks Meadow is a beautiful and spacious detached family home, set within a sought-after modern development.

Situated on a corner plot, the generous accommodation which offers a flexible layout comprises: welcoming entrance hallway with cupboard and WC with window off; well-proportioned living room with dual aspect boxed bay window and French doors to rear garden; impressive and well-equipped fitted dining kitchen with integrated appliances and French doors leading to decked garden patio; dining / family room with boxed bay window situated to the front of the property; home office / bedroom 5 with boxed bay window; utility room with door access to rear garden; carpeted stair to upper landing with attic hatch; dual aspect double bedroom 1 with Juliet balcony, built-in wardrobes and ensuite mains operated shower room with window; double bedroom 2 with built-in wardrobes; double bedrooms 3 & 4 and family four piece bathroom with mains operated shower cubicle and window. Further benefits include: gas central heating, double glazing, fitted wooden Venetian blinds, front garden, alarm and CCTV systems which are currently disconnected, substantial enclosed rear garden, laid to lawn with decked patio area, shed, hot tub (by separate negotiation), side gate access, door to detached double garage which is currently utilised as a bar / games room with partially floored attic, tandem driveway, excellent local amenities and great transport links.