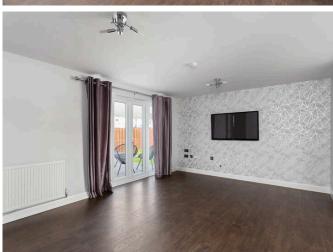

## **DESCRIPTION**

14 Monks Meadow is a beautiful and spacious detached family home, set within a sought-after modern development.

Situated on a corner plot, the generous accommodation which offers a flexible layout comprises: welcoming entrance hallway with cupboard and WC with window off; well-proportioned living room with dual aspect boxed bay window and French doors to rear garden; impressive and well-equipped fitted dining kitchen with integrated appliances and French doors leading to decked garden patio; dining / family room with boxed bay window situated to the front of the property; home office / bedroom 5 with boxed bay window; utility room with door access to rear garden; carpeted stair to upper landing with attic hatch; dual aspect double bedroom 1 with Juliet balcony, built-in wardrobes and ensuite mains operated shower room with window; double bedroom 2 with built-in wardrobes; double bedrooms 3 & 4 and family four piece bathroom with mains operated shower cubicle and window. Further benefits include: gas central heating, double glazing, fitted wooden Venetian blinds, front garden, alarm and CCTV systems which are currently disconnected, substantial enclosed rear garden, laid to lawn with decked patio area, shed, hot tub (by separate negotiation), side gate access, door to detached double garage which is currently utilised as a bar / games room with partially floored attic, tandem driveway, excellent local amenities and great transport links.