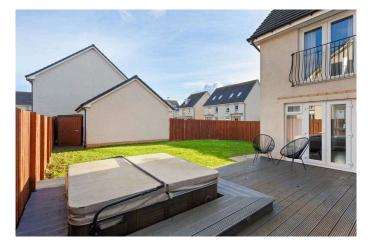

## **DESCRIPTION**

14 Monks Meadow is a beautiful and spacious detached family home, set within a sought-after modern development.

Situated on a corner plot, the generous accommodation which offers a flexible layout comprises: welcoming entrance hallway with cupboard and WC with window off; well-proportioned living room with dual aspect boxed bay window and French doors to rear garden; impressive and well-equipped fitted dining kitchen with integrated appliances and French doors leading to decked garden patio; dining / family room with boxed bay window situated to the front of the property; home office / bedroom 5 with boxed bay window; utility room with door access to rear garden; carpeted stair to upper landing with attic hatch; dual aspect double bedroom 1 with Juliet balcony, built-in wardrobes and ensuite mains operated shower room with window; double bedroom 2 with built-in wardrobes; double bedrooms 3 & 4 and family four piece bathroom with mains operated shower cubicle and window. Further benefits include: gas central heating, double glazing, fitted wooden Venetian blinds, front garden, alarm and CCTV systems which are currently disconnected, substantial enclosed rear garden, laid to lawn with decked patio area, shed, hot tub (by separate negotiation), side gate access, door to detached double garage which is currently utilised as a bar / games room with partially floored attic, tandem driveway, excellent local amenities and great transport links.