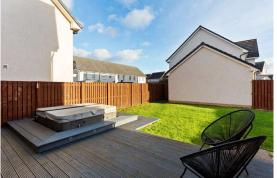

## **DESCRIPTION**

14 Monks Meadow is a beautiful and spacious detached family home, set within a sought-after modern development.

Situated on a corner plot, the generous accommodation which offers a flexible layout comprises: welcoming entrance hallway with cupboard and WC with window off; well-proportioned living room with dual aspect boxed bay window and French doors to rear garden; impressive and well-equipped fitted dining kitchen with integrated appliances and French doors leading to decked garden patio; dining / family room with boxed bay window situated to the front of the property; home office / bedroom 5 with boxed bay window; utility room with door access to rear garden; carpeted stair to upper landing with attic hatch; dual aspect double bedroom 1 with Juliet balcony, built-in wardrobes and ensuite mains operated shower room with window; double bedroom 2 with built-in wardrobes; double bedrooms 3 & 4 and family four piece bathroom with mains operated shower cubicle and window. Further benefits include: gas central heating, double glazing, fitted wooden Venetian blinds, front garden, alarm and CCTV systems which are currently disconnected, substantial enclosed rear garden, laid to lawn with decked patio area, shed, hot tub (by separate negotiation), side gate access, door to detached double garage which is currently utilised as a bar / games room with partially floored attic, tandem driveway, excellent local amenities and great transport links.