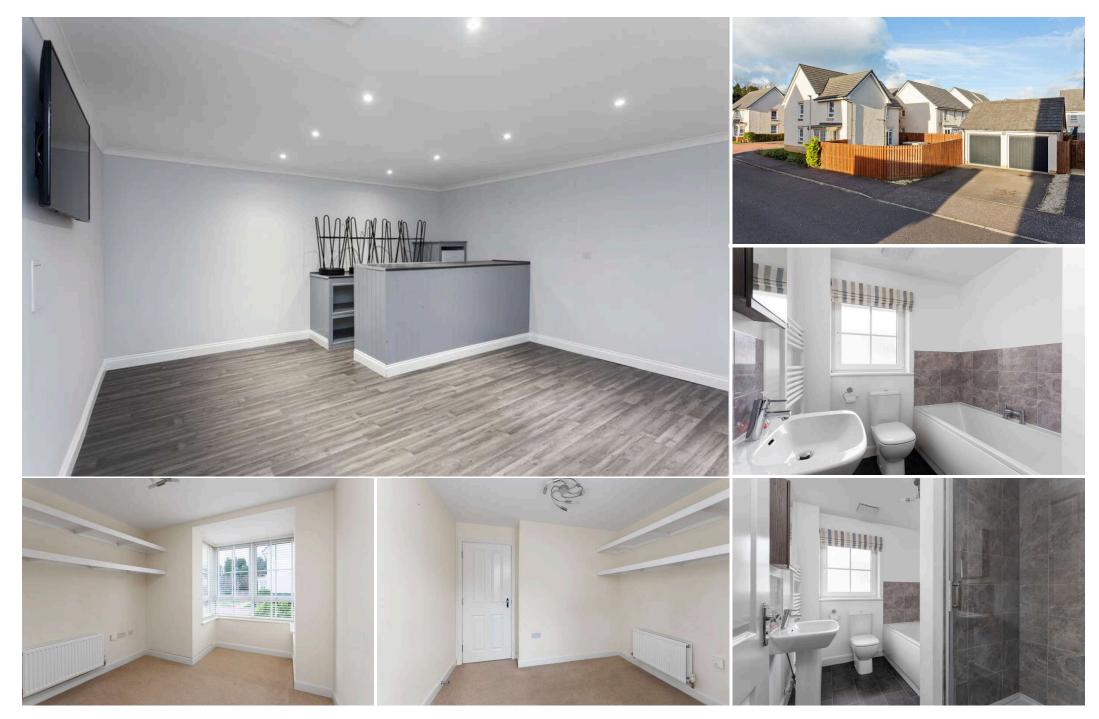

## **DESCRIPTION**

14 Monks Meadow is a beautiful and spacious detached family home, set within a sought-after modern development.

Situated on a corner plot, the generous accommodation which offers a flexible layout comprises: welcoming entrance hallway with cupboard and WC with window off; well-proportioned living room with dual aspect boxed bay window and French doors to rear garden; impressive and well-equipped fitted dining kitchen with integrated appliances and French doors leading to decked garden patio; dining / family room with boxed bay window situated to the front of the property; home office / bedroom 5 with boxed bay window; utility room with door access to rear garden; carpeted stair to upper landing with attic hatch; dual aspect double bedroom 1 with Juliet balcony, built-in wardrobes and ensuite mains operated shower room with window; double bedroom 2 with built-in wardrobes; double bedrooms 3 & 4 and family four piece bathroom with mains operated shower cubicle and window. Further benefits include: gas central heating, double glazing, fitted wooden Venetian blinds, front garden, alarm and CCTV systems which are currently disconnected, substantial enclosed rear garden, laid to lawn with decked patio area, shed, hot tub (by separate negotiation), side gate access, door to detached double garage which is currently utilised as a bar / games room with partially floored attic, tandem driveway, excellent local amenities and great transport links.