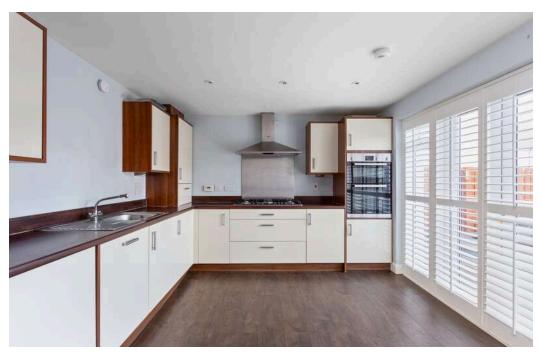

## **DESCRIPTION**

14 Monks Meadow is a beautiful and spacious detached family home, set within a sought-after modern development.

Situated on a corner plot, the generous accommodation which offers a flexible layout comprises: welcoming entrance hallway with cupboard and WC with window off; well-proportioned living room with dual aspect boxed bay window and French doors to rear garden; impressive and well-equipped fitted dining kitchen with integrated appliances and French doors leading to decked garden patio; dining / family room with boxed bay window situated to the front of the property; home office / bedroom 5 with boxed bay window; utility room with door access to rear garden; carpeted stair to upper landing with attic hatch; dual aspect double bedroom 1 with Juliet balcony, built-in wardrobes and ensuite mains operated shower room with window; double bedroom 2 with built-in wardrobes; double bedrooms 3 & 4 and family four piece bathroom with mains operated shower cubicle and window. Further benefits include: gas central heating, double glazing, fitted wooden Venetian blinds, front garden, alarm and CCTV systems which are currently disconnected, substantial enclosed rear garden, laid to lawn with decked patio area, shed, hot tub (by separate negotiation), side gate access, door to detached double garage which is currently utilised as a bar / games room with partially floored attic, tandem driveway, excellent local amenities and great transport links.