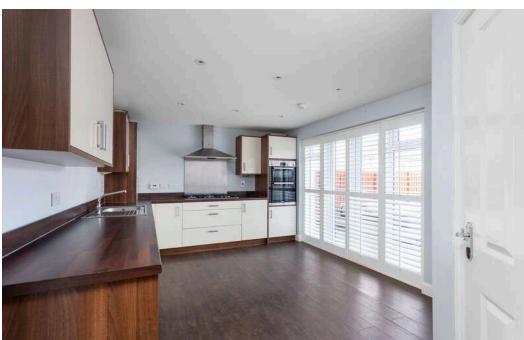

## **DESCRIPTION**

14 Monks Meadow is a beautiful and spacious detached family home, set within a sought-after modern development.

Situated on a corner plot, the generous accommodation which offers a flexible layout comprises: welcoming entrance hallway with cupboard and WC with window off; well-proportioned living room with dual aspect boxed bay window and French doors to rear garden; impressive and well-equipped fitted dining kitchen with integrated appliances and French doors leading to decked garden patio; dining / family room with boxed bay window situated to the front of the property; home office / bedroom 5 with boxed bay window; utility room with door access to rear garden; carpeted stair to upper landing with attic hatch; dual aspect double bedroom 1 with Juliet balcony, built-in wardrobes and ensuite mains operated shower room with window; double bedroom 2 with built-in wardrobes; double bedrooms 3 & 4 and family four piece bathroom with mains operated shower cubicle and window. Further benefits include: gas central heating, double glazing, fitted wooden Venetian blinds, front garden, alarm and CCTV systems which are currently disconnected, substantial enclosed rear garden, laid to lawn with decked patio area, shed, hot tub (by separate negotiation), side gate access, door to detached double garage which is currently utilised as a bar / games room with partially floored attic, tandem driveway, excellent local amenities and great transport links.