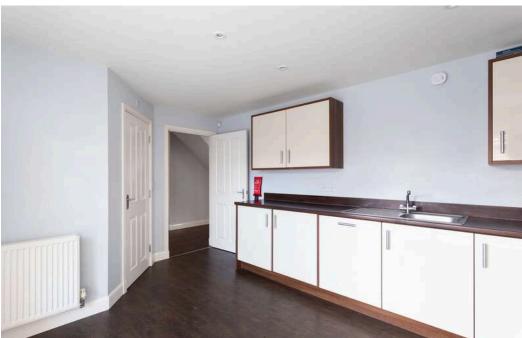

## **DESCRIPTION**

14 Monks Meadow is a beautiful and spacious detached family home, set within a sought-after modern development.

Situated on a corner plot, the generous accommodation which offers a flexible layout comprises: welcoming entrance hallway with cupboard and WC with window off; well-proportioned living room with dual aspect boxed bay window and French doors to rear garden; impressive and well-equipped fitted dining kitchen with integrated appliances and French doors leading to decked garden patio; dining / family room with boxed bay window situated to the front of the property; home office / bedroom 5 with boxed bay window; utility room with door access to rear garden; carpeted stair to upper landing with attic hatch; dual aspect double bedroom 1 with Juliet balcony, built-in wardrobes and ensuite mains operated shower room with window; double bedroom 2 with built-in wardrobes; double bedrooms 3 & 4 and family four piece bathroom with mains operated shower cubicle and window. Further benefits include: gas central heating, double glazing, fitted wooden Venetian blinds, front garden, alarm and CCTV systems which are currently disconnected, substantial enclosed rear garden, laid to lawn with decked patio area, shed, hot tub (by separate negotiation), side gate access, door to detached double garage which is currently utilised as a bar / games room with partially floored attic, tandem driveway, excellent local amenities and great transport links.