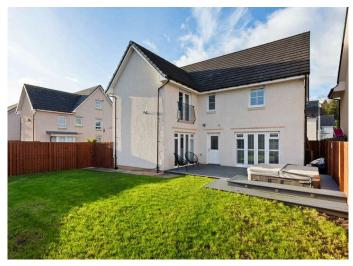

## **DESCRIPTION**

14 Monks Meadow is a beautiful and spacious detached family home, set within a sought-after modern development.

Situated on a corner plot, the generous accommodation which offers a flexible layout comprises: welcoming entrance hallway with cupboard and WC with window off; well-proportioned living room with dual aspect boxed bay window and French doors to rear garden; impressive and well-equipped fitted dining kitchen with integrated appliances and French doors leading to decked garden patio; dining / family room with boxed bay window situated to the front of the property; home office / bedroom 5 with boxed bay window; utility room with door access to rear garden; carpeted stair to upper landing with attic hatch; dual aspect double bedroom 1 with Juliet balcony, built-in wardrobes and ensuite mains operated shower room with window; double bedroom 2 with built-in wardrobes; double bedrooms 3 & 4 and family four piece bathroom with mains operated shower cubicle and window. Further benefits include: gas central heating, double glazing, fitted wooden Venetian blinds, front garden, alarm and CCTV systems which are currently disconnected, substantial enclosed rear garden, laid to lawn with decked patio area, shed, hot tub (by separate negotiation), side gate access, door to detached double garage which is currently utilised as a bar / games room with partially floored attic, tandem driveway, excellent local amenities and great transport links.