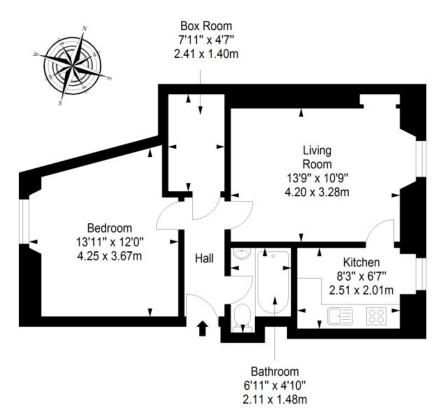

#### First Floor

Approx. 46.9 sq. metres (504.8 sq. feet)

Total area: approx. 46.9 sq. metres (504.8 sq. feet)

@gilsongrayprop

These particulars were prepared on the basis of our own knowledge of the local area and, in respect of the property itself, information supplied to us by our clients; all reasonable steps were taken at the time of preparing these particulars to ensure that all details contained in them were accurate. All statements contained in the particulars are for information only and all parties should not rely upon them as statements or representations of fact. In particular, (a) descriptions, measurements and only. Our clients may instruct us to set a closing date for offers at short notice and therefore if you wish to pursue interest in this property, you should immediately instruct your solicitor to note interest with us. Our clients reserve the right to conclude a bargain for the sale of the above subjects or any part thereof ahead of a notified closing date and will not be obliged to accept either the highest or indeed any offer for the above subjects or any part thereof. All measurements have been taken using a sonic tape and cannot be regarded as guaranteed given the limitations of the device. Services and/or appliances referred to in these particulars have not been tested and no warranty is given that they are in full working order.