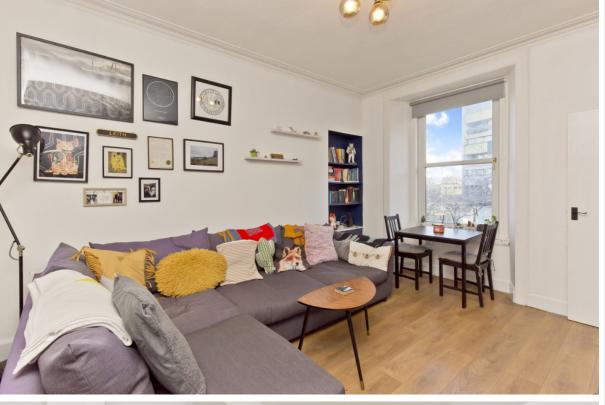

# 37/3 NORTH JUNCTION STREET

Leith, Edinburgh, EH6 6HR

Set on the first floor of a traditional tenement, with a south-facing communal garden, this tastefully-presented flat features a rear-facing double bedroom, a versatile box room, a bathroom, and a reception room adjoining a bright contemporary kitchen. The appealing city home is situated in bustling Leith, close to Ocean Terminal shopping centre and The Shore's waterside bars and eateries; a popular location well-served by bus and nearby tram links.

## **FEATURES**

- Popular central location
- First-floor flat with tasteful modern interiors
- Secure entry system
- Entrance hall with multi-purpose box room
- Living room with kitchen access
- Bright modern kitchen
- Rear-facing double bedroom
- Bathroom with shower-over-bath
- South-facing communal rear garden
- Controlled on-street parking (Zone N8)
- Electric heating and double glazing