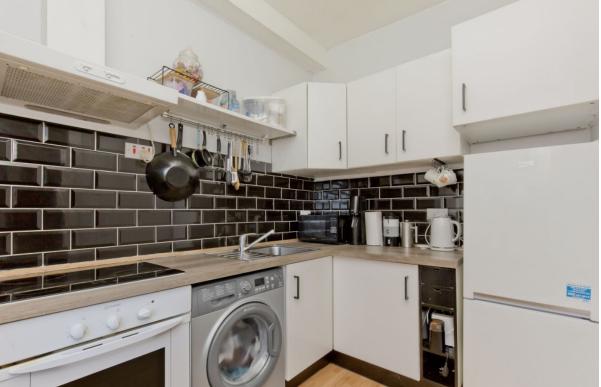

# 37/3 NORTH JUNCTION STREET

Leith, Edinburgh, EH6 6HR

Set on the first floor of a traditional tenement, with a south-facing communal garden, this tastefully-presented flat features a rear-facing double bedroom, a versatile box room, a bathroom, and a reception room adjoining a bright contemporary kitchen. The appealing city home is situated in bustling Leith, close to Ocean Terminal shopping centre and The Shore's waterside bars and eateries; a popular location well-served by bus and nearby tram links.

## **FEATURES**

- Popular central location
- First-floor flat with tasteful modern interiors
- Secure entry system
- Entrance hall with multi-purpose box room
- Living room with kitchen access
- Bright modern kitchen
- Rear-facing double bedroom
- Bathroom with shower-over-bath
- South-facing communal rear garden
- Controlled on-street parking (Zone N8)
- Electric heating and double glazing