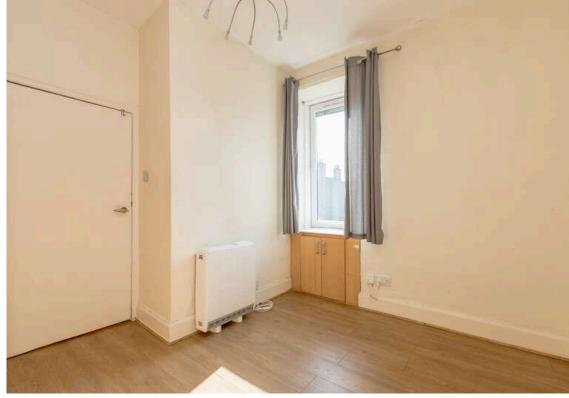

The accomodation comprises of an entrance hallway with a useful large storage cupboard and access to the loft. Well proportioned living/dining/kitchen. Kitchen area has a range of floor mounted units, electric hob and oven and whitegoods which are included in the sale. There is a double bedroom with large fitted wardrobes offering plenty of useful storage space. Shower room with a two-piece suite and electric walk in shower. Electric heating and double glazing throughout. A well kept communal garden and residents on-street parking.\*No warranties given for systems or appliances.\*