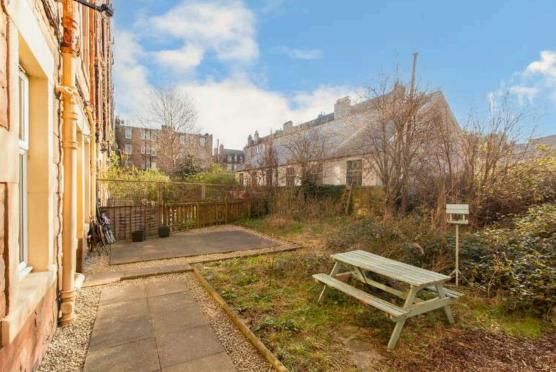

The accomodation comprises of an entrance hallway with a useful large storage cupboard and access to the loft. Well proportioned living/dining/kitchen. Kitchen area has a range of floor mounted units, electric hob and oven and whitegoods which are included in the sale. There is a double bedroom with large fitted wardrobes offering plenty of useful storage space. Shower room with a two-piece suite and electric walk in shower. Electric heating and double glazing throughout. A well kept communal garden and residents on-street parking.\*No warranties given for systems or appliances.\*