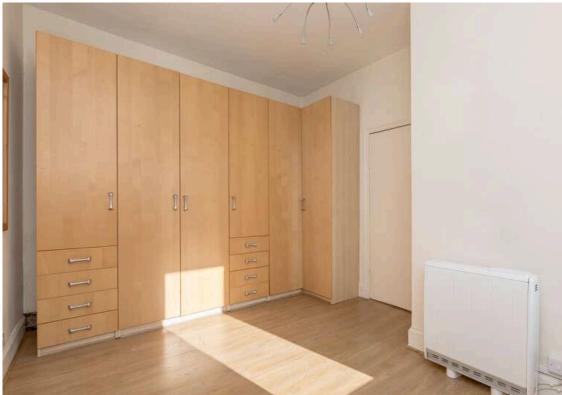

The accomodation comprises of an entrance hallway with a useful large storage cupboard and access to the loft. Well proportioned living/dining/kitchen. Kitchen area has a range of floor mounted units, electric hob and oven and whitegoods which are included in the sale. There is a double bedroom with large fitted wardrobes offering plenty of useful storage space. Shower room with a two-piece suite and electric walk in shower. Electric heating and double glazing throughout. A well kept communal garden and residents on-street parking.\*No warranties given for systems or appliances.\*