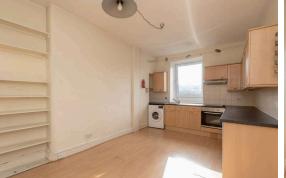

The accomodation comprises of an entrance hallway with a useful large storage cupboard and access to the loft. Well proportioned living/dining/kitchen. Kitchen area has a range of floor mounted units, electric hob and oven and whitegoods which are included in the sale. There is a double bedroom with large fitted wardrobes offering plenty of useful storage space. Shower room with a two-piece suite and electric walk in shower. Electric heating and double glazing throughout. A well kept communal garden and residents on-street parking.\*No warranties given for systems or appliances.\*