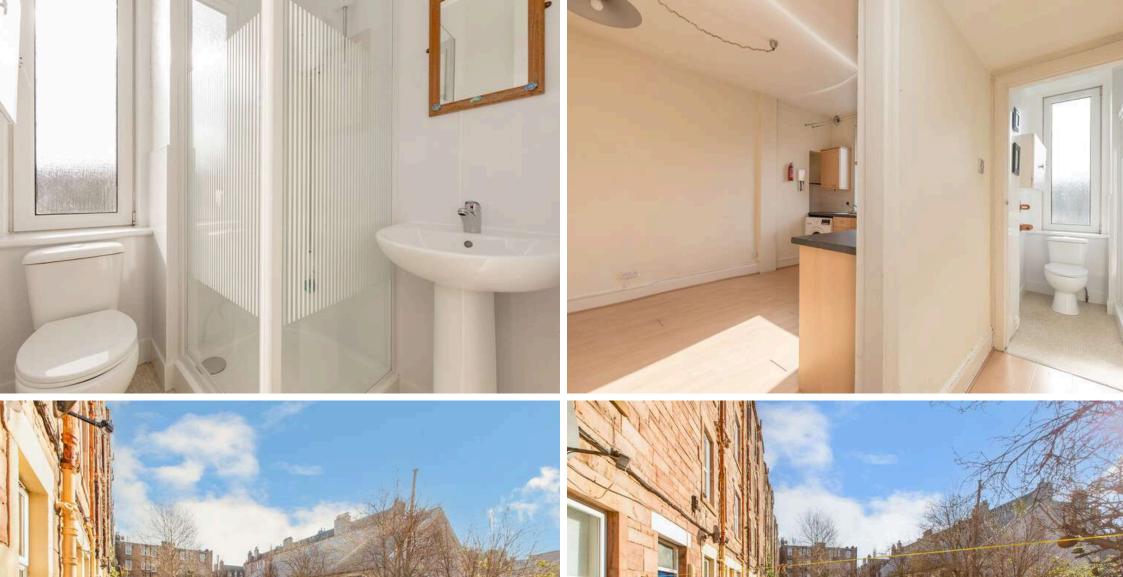

The accomodation comprises of an entrance hallway with a useful large storage cupboard and access to the loft. Well proportioned living/dining/kitchen. Kitchen area has a range of floor mounted units, electric hob and oven and whitegoods which are included in the sale. There is a double bedroom with large fitted wardrobes offering plenty of useful storage space. Shower room with a two-piece suite and electric walk in shower. Electric heating and double glazing throughout. A well kept communal garden and residents on-street parking.\*No warranties given for systems or appliances.\*