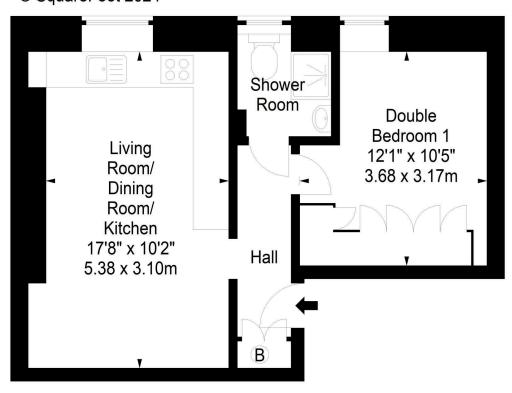

## Wheatfield Place, Edinburgh, EH11 2PE

Approx. Gross Internal Area 399 Sq Ft - 37.07 Sq M For identification only. Not to scale. © SquareFoot 2024

Third Floor