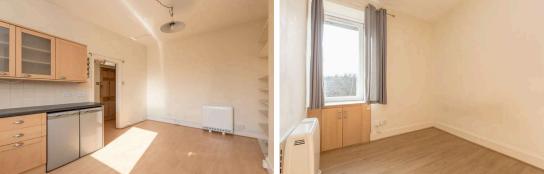

The accomodation comprises of an entrance hallway with a useful large storage cupboard and access to the loft. Well proportioned living/dining/kitchen. Kitchen area has a range of floor mounted units, electric hob and oven and whitegoods which are included in the sale. There is a double bedroom with large fitted wardrobes offering plenty of useful storage space. Shower room with a two-piece suite and electric walk in shower. Electric heating and double glazing throughout. A well kept communal garden and residents on-street parking.\*No warranties given for systems or appliances.\*