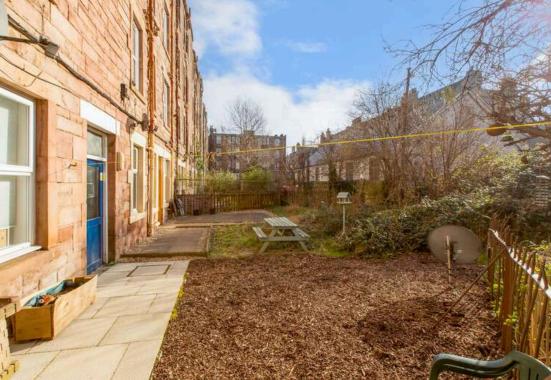

## Flat

Blair Cadell are delighted to bring to market this top floor tenement flat in the heart of Gorgie. The property is well placed with swift access to the city centre and will appeal to the first time buyer or buy to let investor.

The accomodation comprises of an entrance hallway with a useful large storage cupboard and access to the loft. Well proportioned living/dining/kitchen. Kitchen area has a range of floor mounted units, electric hob and oven and whitegoods which are included in the sale. There is a double bedroom with large fitted wardrobes offering plenty of useful storage space. Shower room with a two-piece suite and electric walk in shower. Electric heating and double glazing throughout. A well kept communal garden and residents on-street parking.\*No warranties given for systems or appliances.\*