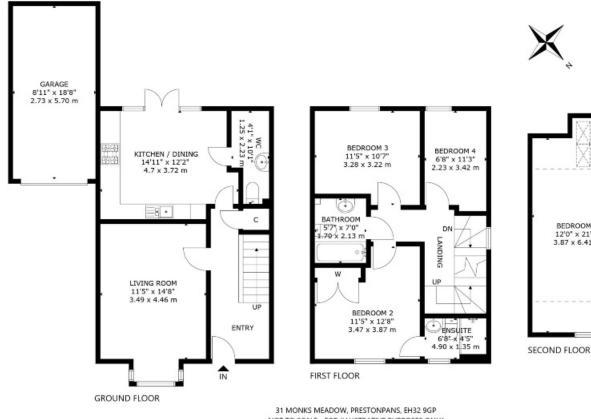

## Description

This is an immaculate detached townhouse offering generously proportioned accommodation (123m sq) over three floors on this popular modern estate built by David Wilson Homes. The accommodation is in beautiful "move in" decorative order throughout and benefits from gas central heating and double glazing. It comprises at ground floor level, a welcoming entrance hall with storage, spacious front facing ivingroom with box bay window, modern fitted kitchen/diningroom with integrated appliances and French doors leading out to the rear garden, there is also a handy WC off. A carpeted staircase leads to the first floor landing which houses three bedrooms, one of which has an en suite shower room and fitted wardrobes. The master bedroom is located on the top floor and has dual aspect, excellent fitted storage space and an en suite shower room.

#### Viewing

By appointment telephone Agents on 0131 665 3131

NOT TO SCALE - FOR ILLUSTRATIVE PURPOSES ONLY APPROXIMATE GROSS INTERNAL FLOOR AREA 1,381 SQ FT / 129 SQ M GARAGE 108 SQ FT / 16 SQ M All measurements and fixtures including doors and windows are approximate and should be independently verified.