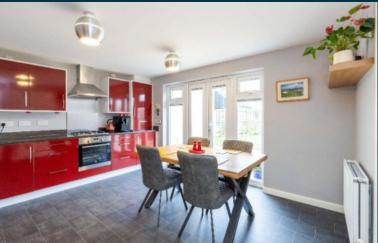

## Description

This is an immaculate detached townhouse offering generously proportioned accommodation (123m sq) over three floors on this popular modern estate built by David Wilson Homes. The accommodation is in beautiful "move in" decorative order throughout and benefits from gas central heating and double glazing. It comprises at ground floor level, a welcoming entrance hall with storage, spacious front facing ivingroom with box bay window, modern fitted kitchen/diningroom with integrated appliances and French doors leading out to the rear garden, there is also a handy WC off. A carpeted staircase leads to the first floor landing which houses three bedrooms, one of which has an en suite shower room and fitted wardrobes. The master bedroom is located on the top floor and has dual aspect, excellent fitted storage space and an en suite shower room.

#### Extras

All the fitted floor coverings, curtains, blinds, integrated gas hob, oven, chimney style cooker hood, fridge/freezer, automatic washing machine and dishwasher are included within the sale price.