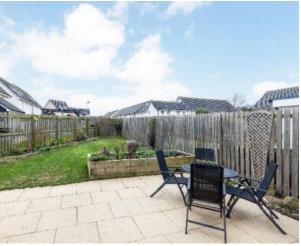

### **Gardens and parking**

There is a small front garden with driveway which leads to the single garage with up and over front doors, power and light. There is a large, sunny, beautifully maintained, fully enclosed garden to the rear of the property with, paved patio, raised wooden planters, flower borders and lawn.