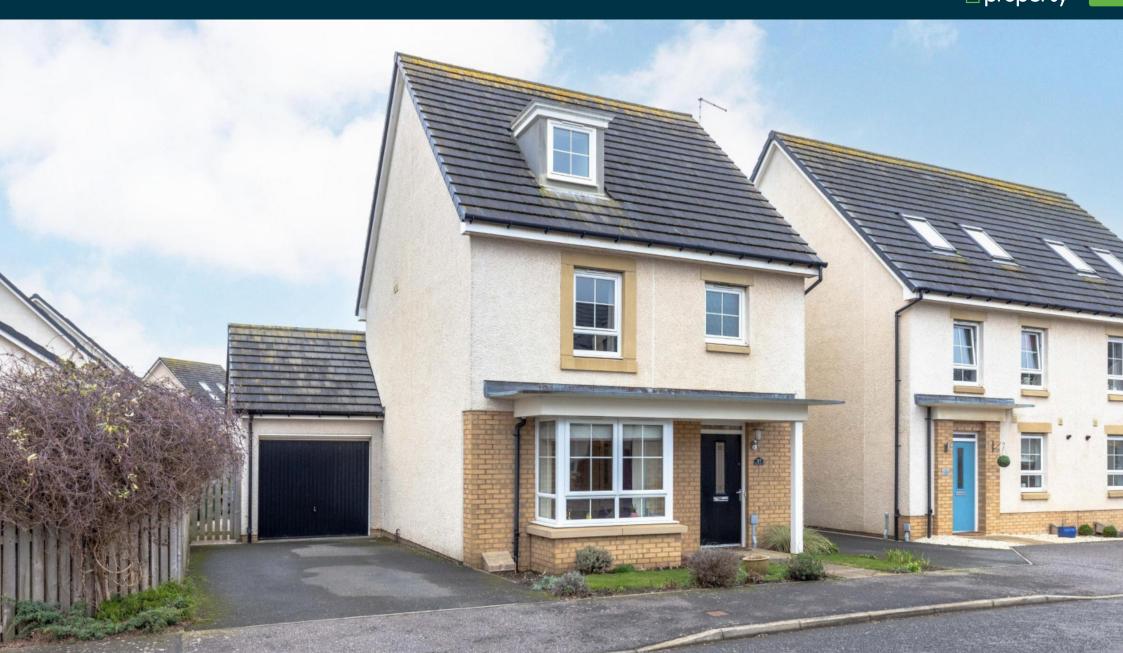

# 31 Monks Meadow Prestonpans, EH32 9GP

OFFERS OVER £320,000

- Stunning detached townhouse set over three floors
- · Livingroom with box bay window
- Modern fitted kitchen/diningroom, WC
- Master bedroom with en suite, 3 further bedrooms, one en suite
- Bathroom with modern three piece white suite
- · Gas central heating. Double glazing
- Enclosed rear garden. Front garden, large driveway and garage
- EPC Band B, Council tax band F

## Description

This is an immaculate detached townhouse offering generously proportioned accommodation (123m sq) over three floors on this popular modern estate built by David Wilson Homes. The accommodation is in beautiful "move in" decorative order throughout and benefits from gas central heating and double glazing. It comprises at ground floor level, a welcoming entrance hall with storage, spacious front facing ivingroom with box bay window, modern fitted kitchen/diningroom with integrated appliances and French doors leading out to the rear garden, there is also a handy WC off. A carpeted staircase leads to the first floor landing which houses three bedrooms, one of which has an en suite shower room and fitted wardrobes. The master bedroom is located on the top floor and has dual aspect, excellent fitted storage space and an en suite shower room.

### **Gardens and parking**

There is a small front garden with driveway which leads to the single garage with up and over front doors, power and light. There is a large, sunny, beautifully maintained, fully enclosed garden to the rear of the property with, paved patio, raised wooden planters, flower borders and lawn.