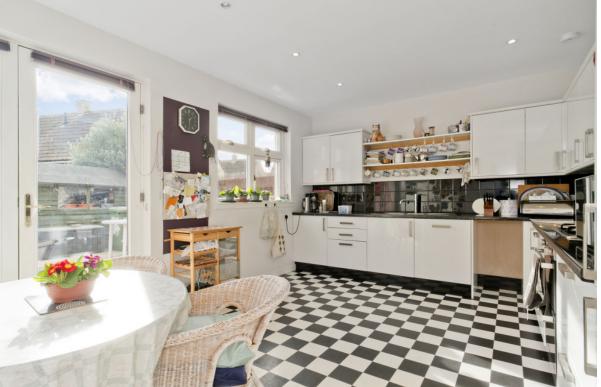

LAW • PROPERTY • FINANCE

43 LINKS ROAD, PORT SETON

Prestonpans, East Lothian, EH32 0DZ

Overlooking Port Seton's scenic seafront, this attractive semi-detached dormer-fronted home is complemented by generous landscaped gardens, a private driveway, and an attached garage. The spacious and versatile interiors boast four double bedrooms with storage, a fifth bedroom/study, a principal en-suite shower room, a bathroom, a handy ground-floor WC, two bright reception rooms, and a dining kitchen opening onto an enclosed south-facing rear garden. The small coastal town is well-served by local amenities and connected to the capital and further afield by good bus connections, major roads, and nearby rail links.

## **FEATURES**

- Enviable seafront position
- Generous semi-detached house
- Vestibule and hall with WC/storage
- Dual-aspect living room with sea views
- Formal dining room
- South-facing dining kitchen with garden access
- Four double bedrooms with storage
- Ground-floor single bedroom/study
- Principal en-suite shower room
- Bathroom with shower-over-bath
- Attractive gardens (sea-facing to front and south-facing to rear)
- Private multi-car driveway
- Attached single garage
- Gas central heating and double glazing