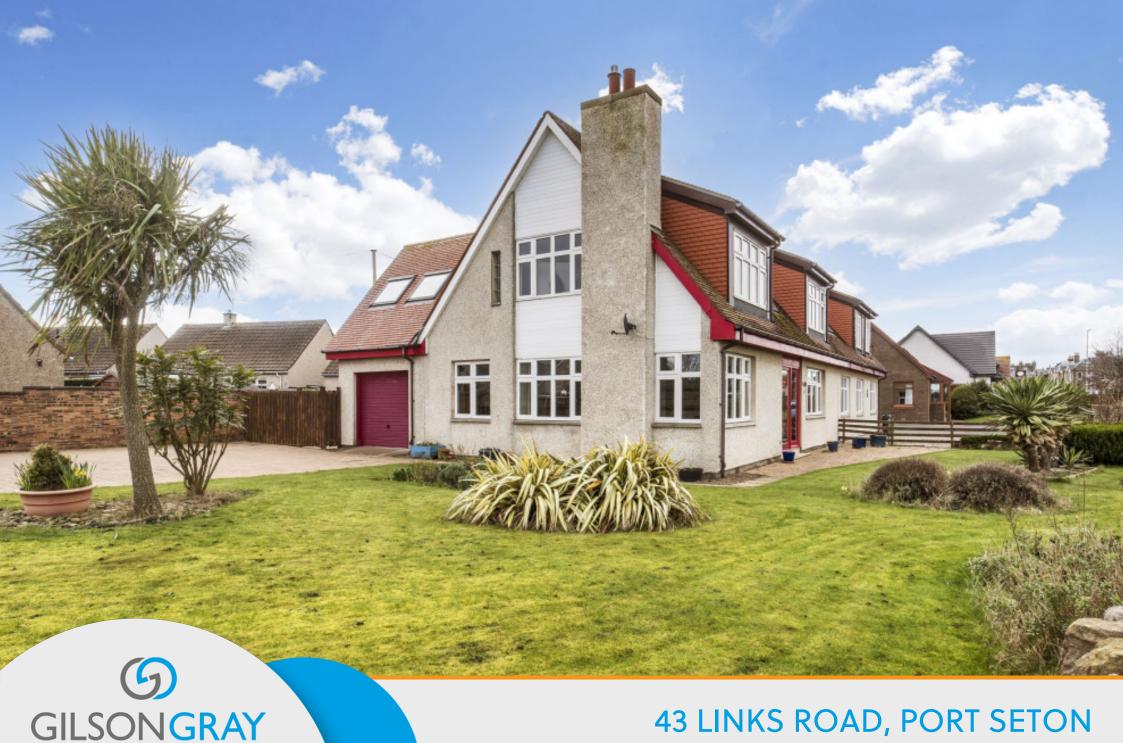

LAW • PROPERTY • FINANCE

43 LINKS ROAD, PORT SETON

Prestonpans, East Lothian, EH32 0DZ

Overlooking Port Seton's scenic seafront, this attractive semi-detached dormer-fronted home is complemented by generous landscaped gardens, a private driveway, and an attached garage. The spacious and versatile interiors boast four double bedrooms with storage, a fifth bedroom/study, a principal en-suite shower room, a bathroom, a handy ground-floor WC, two bright reception rooms, and a dining kitchen opening onto an enclosed south-facing rear garden. The small coastal town is well-served by local amenities and connected to the capital and further afield by good bus connections, major roads, and nearby rail links.

## **FEATURES**

- Enviable seafront position
- Generous semi-detached house
- Vestibule and hall with WC/storage
- Dual-aspect living room with sea views
- Formal dining room
- South-facing dining kitchen with garden access
- Four double bedrooms with storage
- Ground-floor single bedroom/study
- Principal en-suite shower room
- Bathroom with shower-over-bath
- Attractive gardens (sea-facing to front and south-facing to rear)
- Private multi-car driveway
- Attached single garage
- Gas central heating and double glazing

"A INVITING SEAFRONT HOME WITH APPEALING VERSATILITY, DELIGHTFUL GARDENS, AND PLENTIFUL PRIVATE PARKING."

Total area: approx. 196.0 sq. metres (2109.8 sq. feet)

GILSONGRAY.CO.UK