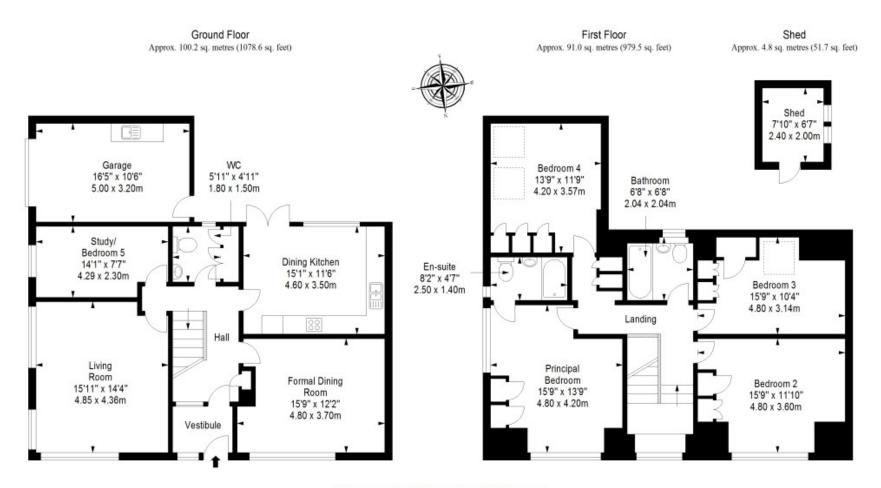

## **FEATURES**

- Enviable seafront position
- Generous semi-detached house
- Vestibule and hall with WC/storage
- Dual-aspect living room with sea views
- Formal dining room
- South-facing dining kitchen with garden access
- Four double bedrooms with storage
- Ground-floor single bedroom/study
- Principal en-suite shower room
- Bathroom with shower-over-bath
- Attractive gardens (sea-facing to front and south-facing to rear)
- Private multi-car driveway
- Attached single garage
- Gas central heating and double glazing

"A INVITING SEAFRONT HOME WITH APPEALING VERSATILITY, DELIGHTFUL GARDENS, AND PLENTIFUL PRIVATE PARKING."

Total area: approx. 196.0 sq. metres (2109.8 sq. feet)

GILSONGRAY.CO.UK